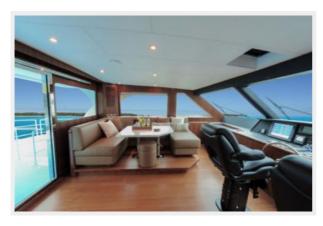

### **Accommodations**

The PC60 features a magnificent aft deck with dinning for up to eight guests as well as a drinks serving counter with basin, fridge, icemaker and lots of storage. There are numerous dining, seating, sun bathing and lounging options offered, as well as abundant space for privacy or entertaining many guests. The spectacular flybridge offers a bar with basin, icemaker/fridge, BBQ, bar stools, comfortable seating with dinning option, dingy crane, chaise lounges and STIDD helm chair. Access to the flybridge is from the comfortable aft deck stairs. Interior stairs to salon is an option.

#### Salon

- · 2 luxury sofas
- Side tables with storage
- Solid wood coffee table
- 37"-42" flat screen TV with surround sound, DVD and CD system

# **Open bridge Layout**

**Skylounge Layout** 

**Swimstep** 

Salon

Salon

Salon

Galley

Salon