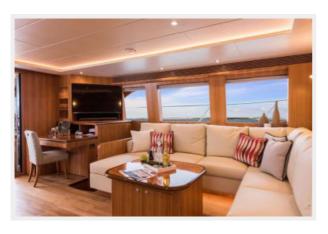

#### Salon

- · 2 luxury sofas
- Side tables with storage
- Solid wood coffee table
- 37"-42" flat screen TV with surround sound, DVD and CD system

# **Open bridge Layout**

**Skylounge Layout** 

**Swimstep** 

Salon

Salon

Salon

Galley

Salon