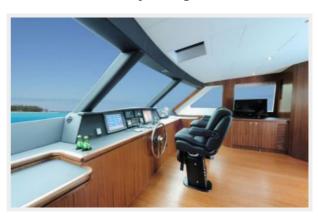

# **Flybridge**

- · Non-skid cambered deck with ample drainage
- Flybridge windscreen with stainless frame
- Navigation light selection panel
- Ample locker space for storage
- Wet bar with sink, hot and cold water, fridge/icemaker and barstools
- Luxurious cushioned lounging seating with Sunbrella covers
- Teak coffee table
- Helm station with stainless wheel Instrument consol with engine controls, chart plotters, instrument monitors and panels, fuel tank monitoring system
- 800lb hydraulic crane for tender
- Stidd helm chair
- Windlass remote controls
- Remote controls for spot light and ship's horn
- Bilge pump monitors and controls 5" Compass
- Access via stairs from aft deck
- Hardtop reinforced for instruments

# **PHOTOS**

**Skylounge Exterior** 

Flybridge Exterior

Flybridge Exterior

**Skylounge Exterior** 

**Aft Deck** 

**Flybridge** 

**Flybridge** 