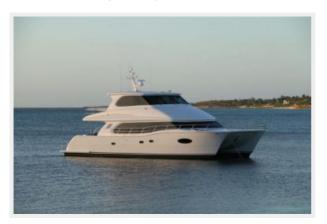

# PC60 (NEW BOAT SPEC) — HORIZON

Builder: HORIZON LOA: 60' 9" (18.52m)

**Year Built**: 2019 **Beam**: 24' 6" (7.47m)

Model: Catamaran Max Draft: 4' 9" (1.45m)

**Price:** PRICE ON APPLICATION

**Location**: United States

#### **Overview**

As a luxury power catamaran, the Horizon PC60 rises above previous multihull yachts with a blend of elegance, stability and efficiency. A comfortable en-suite three-stateroom layout is featured along with numerous interior and exterior entertaining areas. The PC60 also incorporates the ZF Joystick Maneuvering system in addition to the ZF Fly-by-wire Steering system, making operation and handling a breeze. With the PC60, elegance and rugged dependability are no longer a contradiction. Now offered with an optional pod drive system, as well as in an enclosed skylounge version.

## **Dimensions**

**LOA**: 60' 9" (18.52m) **LWL**: 53' 8" (16.36m)

**Beam**: 24' 6" (7.47m) **Max Draft**: 4' 9" (1.45m)

**Clearance**: 26' 5" (8.05m) **MFG Length**: 60' 9" (18.52m)