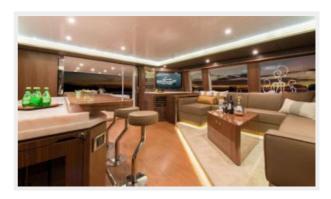

#### Salon

- · 2 luxury sofas
- Side tables with storage
- Solid wood coffee table
- 37"-42" flat screen TV with surround sound, DVD and CD system

#### Bar

- Storage for drink bottles and glasses
- Storage cupboards
- Corian or granite bar counter

# **Open bridge Layout**

**Skylounge Layout** 

**Swimstep** 

Salon

Salon

Salon

Galley

Salon

Galley