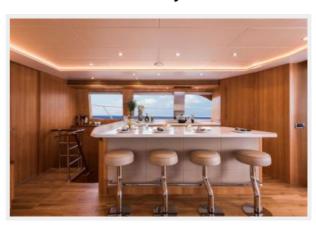

### Galley

- · Custom luxury cabinetry
- GE electric 4 plate stove
- GE oven & microwave
- GE stainless steel refrigerator/freezer
- GE Dish washer
- Double sinks with garbage disposal
- Under counter trash drawer

# **Open bridge Layout**

**Skylounge Layout** 

**Swimstep** 

Salon

Salon

Salon

Galley

Salon

Galley