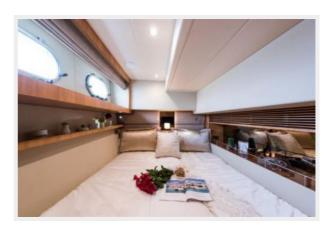

#### **Guest Cabin**

- 2 walk between twin beds
- Luxury mattress
- Night stands with drawers, light switches and outlets
- En-suite bathroom doubles as day head with walk-in shower, head and basin

### **Master Stateroom**

**Master Stateroom** 

**Master Stateroom** 

**Master Head** 

**VIP Stateroom** 

**Twin Stateroom** 

**Twin Stateroom** 

**Master Stateroom** 

**VIP Stateroom** 

**Twin Stateroom** 

**Twin Head** 

Crew