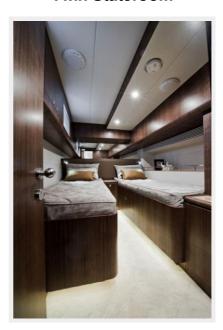

### **Master Stateroom**

**Master Stateroom** 

**Master Stateroom** 

**Master Head** 

**VIP Stateroom** 

**Twin Stateroom** 

#### **Guest Cabin**

- 2 walk between twin beds
- Luxury mattress
- Night stands with drawers, light switches and outlets
- En-suite bathroom doubles as day head with walk-in shower, head and basin