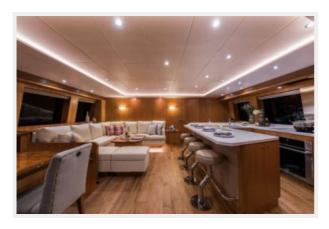

#### Salon

- · 2 luxury sofas
- Side tables with storage
- Solid wood coffee table
- 37"-42" flat screen TV with surround sound, DVD and CD system

### Galley

- · Custom luxury cabinetry
- GE electric 4 plate stove
- GE oven & microwave
- GE stainless steel refrigerator/freezer
- GE Dish washer
- Double sinks with garbage disposal
- Under counter trash drawer

# **Open bridge Layout**

**Skylounge Layout** 

**Swimstep** 

Salon

Salon

Salon

Galley

Salon

Galley