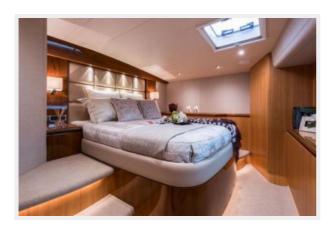

#### **Master Stateroom**

- 180 degree views through wrap around, tinted and tempered windows
- King size walk around bed
- Night stands with cupboards
- Bedside settee
- Large closets
- Ensuite bathroom with vanity, large basin, walk-in shower, separate toilet with basin and

#### cabinets, dressing area with full-height closets

### **Master Stateroom**

**Master Stateroom** 

**Master Stateroom** 

**Master Head** 

**VIP Stateroom** 

**Twin Stateroom** 