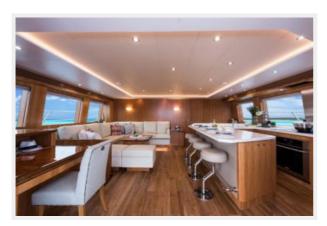

#### Salon

- · 2 luxury sofas
- Side tables with storage
- Solid wood coffee table
- 37"-42" flat screen TV with surround sound, DVD and CD system

### Galley

- · Custom luxury cabinetry
- GE electric 4 plate stove
- GE oven & microwave
- GE stainless steel refrigerator/freezer
- GE Dish washer
- Double sinks with garbage disposal
- Under counter trash drawer