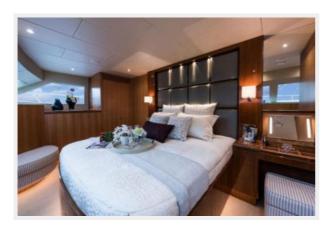

#### **Master Stateroom**

- 180 degree views through wrap around, tinted and tempered windows
- King size walk around bed
- Night stands with cupboards
- Bedside settee
- Large closets
- Ensuite bathroom with vanity, large basin, walk-in shower, separate toilet with basin and

### **Master Stateroom**

**Master Stateroom** 

**Master Stateroom** 

**Master Head** 

**VIP Stateroom** 

**Twin Stateroom** 