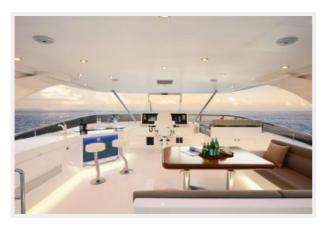

#### Salon

- · 2 luxury sofas
- Side tables with storage
- Solid wood coffee table
- 37"-42" flat screen TV with surround sound, DVD and CD system

# **Open bridge Layout**

**Skylounge Layout** 

**Swimstep** 

Salon

Salon

Salon

Galley

Salon