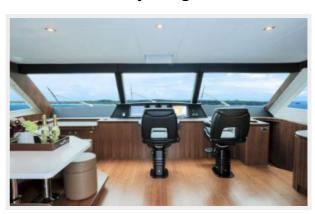

# **Flybridge**

- · Non-skid cambered deck with ample drainage
- Flybridge windscreen with stainless frame
- Navigation light selection panel
- Ample locker space for storage
- Wet bar with sink, hot and cold water, fridge/icemaker and barstools
- Luxurious cushioned lounging seating with Sunbrella covers
- Teak coffee table
- Helm station with stainless wheel Instrument consol with engine controls, chart plotters, instrument monitors and panels, fuel tank monitoring system
- 800lb hydraulic crane for tender
- Stidd helm chair
- Windlass remote controls
- Remote controls for spot light and ship's horn
- Bilge pump monitors and controls 5" Compass
- Access via stairs from aft deck
- Hardtop reinforced for instruments

# **PHOTOS**

**Skylounge Exterior** 

Flybridge Exterior

Flybridge Exterior

**Skylounge Exterior** 

**Aft Deck** 

**Flybridge** 

**Flybridge** 