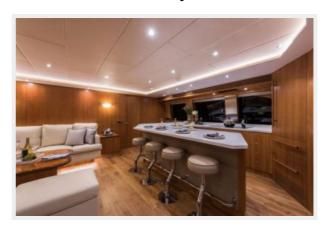

# **PHOTOS**

**Skylounge Exterior** 

Flybridge Exterior

Flybridge Exterior

**Skylounge Exterior** 

**Aft Deck** 

**Flybridge** 

**Flybridge** 

# **Open bridge Layout**

**Skylounge Layout** 

**Swimstep** 

Salon

Salon

Salon

Galley

Salon

# **Flybridge**

- · Non-skid cambered deck with ample drainage
- Flybridge windscreen with stainless frame
- Navigation light selection panel
- Ample locker space for storage
- Wet bar with sink, hot and cold water, fridge/icemaker and barstools
- Luxurious cushioned lounging seating with Sunbrella covers
- Teak coffee table
- Helm station with stainless wheel Instrument consol with engine controls, chart plotters, instrument monitors and panels, fuel tank monitoring system
- 800lb hydraulic crane for tender
- Stidd helm chair
- Windlass remote controls
- Remote controls for spot light and ship's horn
- Bilge pump monitors and controls 5" Compass
- Access via stairs from aft deck
- Hardtop reinforced for instruments