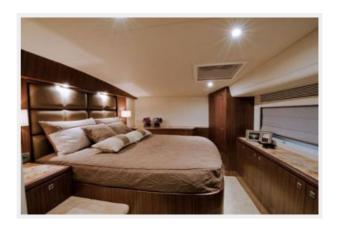

### **Master Stateroom**

**Master Stateroom** 

**Master Stateroom** 

**Master Head** 

**VIP Stateroom** 

**Twin Stateroom** 

#### **Master Stateroom**

- 180 degree views through wrap around, tinted and tempered windows
- King size walk around bed
- Night stands with cupboards
- Bedside settee
- Large closets
- Ensuite bathroom with vanity, large basin, walk-in shower, separate toilet with basin and

#### cabinets, dressing area with full-height closets