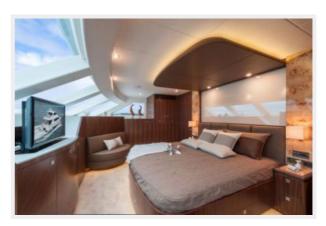

### **Master Stateroom**

**Master Stateroom** 

**Master Stateroom** 

**Master Head** 

**VIP Stateroom** 

**Twin Stateroom** 

#### **Master Stateroom**

- 180 degree views through wrap around, tinted and tempered windows
- King size walk around bed
- Night stands with cupboards
- Bedside settee
- Large closets
- Ensuite bathroom with vanity, large basin, walk-in shower, separate toilet with basin and

#### cabinets, dressing area with full-height closets