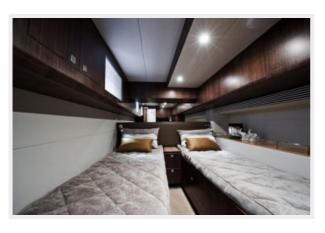

#### **Guest Cabin**

- 2 walk between twin beds
- Luxury mattress
- Night stands with drawers, light switches and outlets
- En-suite bathroom doubles as day head with walk-in shower, head and basin

### **Master Stateroom**

**Master Stateroom** 

**Master Stateroom** 

**Master Head** 

**VIP Stateroom** 

**Twin Stateroom** 

**Twin Stateroom** 

**Master Stateroom** 

**VIP Stateroom** 

**Twin Stateroom** 

**Twin Head** 

Crew