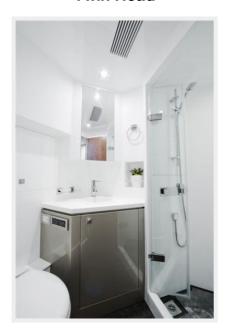

### **Master Stateroom**

**Master Stateroom** 

**Master Stateroom** 

**Master Head** 

**VIP Stateroom** 

**Twin Stateroom** 

#### **Master Stateroom**

- 180 degree views through wrap around, tinted and tempered windows
- King size walk around bed
- Night stands with cupboards
- Bedside settee
- Large closets
- Ensuite bathroom with vanity, large basin, walk-in shower, separate toilet with basin and

#### cabinets, dressing area with full-height closets