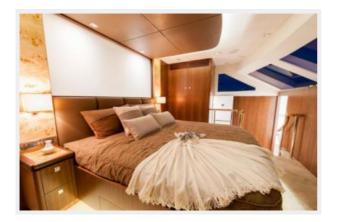

#### **Master Stateroom**

- 180 degree views through wrap around, tinted and tempered windows
- King size walk around bed
- Night stands with cupboards
- Bedside settee
- Large closets
- Ensuite bathroom with vanity, large basin, walk-in shower, separate toilet with basin and

#### cabinets, dressing area with full-height closets

### **Master Stateroom**

**Master Stateroom** 

**Master Stateroom** 

**Master Head** 

**VIP Stateroom** 

**Twin Stateroom** 