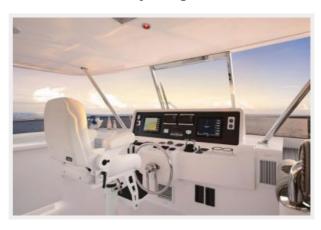

# **Flybridge**

- · Non-skid cambered deck with ample drainage
- Flybridge windscreen with stainless frame
- Navigation light selection panel
- Ample locker space for storage
- Wet bar with sink, hot and cold water, fridge/icemaker and barstools
- Luxurious cushioned lounging seating with Sunbrella covers
- Teak coffee table
- Helm station with stainless wheel Instrument consol with engine controls, chart plotters, instrument monitors and panels, fuel tank monitoring system
- 800lb hydraulic crane for tender
- Stidd helm chair
- Windlass remote controls
- Remote controls for spot light and ship's horn
- Bilge pump monitors and controls 5" Compass
- Access via stairs from aft deck
- Hardtop reinforced for instruments