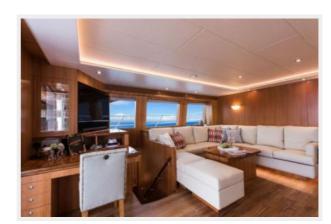

#### Salon

- · 2 luxury sofas
- Side tables with storage
- Solid wood coffee table
- 37"-42" flat screen TV with surround sound, DVD and CD system

# **Open bridge Layout**

**Skylounge Layout** 

**Swimstep** 

Salon

Salon

Salon

Galley

Salon