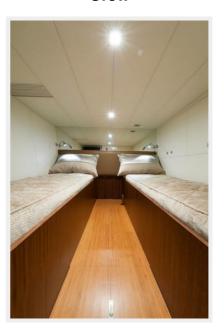

#### **Guest Cabin**

- 2 walk between twin beds
- Luxury mattress
- Night stands with drawers, light switches and outlets
- En-suite bathroom doubles as day head with walk-in shower, head and basin

### **Master Stateroom**

**Master Stateroom** 

**Master Stateroom** 

**Master Head** 

**VIP Stateroom** 

**Twin Stateroom** 

**Twin Stateroom** 

**Master Stateroom** 

**VIP Stateroom** 

**Twin Stateroom** 

**Twin Head** 

Crew