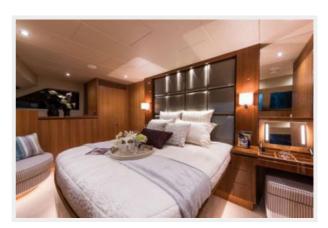

#### **Master Stateroom**

- 180 degree views through wrap around, tinted and tempered windows
- King size walk around bed
- Night stands with cupboards
- Bedside settee
- Large closets
- Ensuite bathroom with vanity, large basin, walk-in shower, separate toilet with basin and

### **Master Stateroom**

**Master Stateroom** 

**Master Stateroom** 

**Master Head** 

**VIP Stateroom** 

**Twin Stateroom** 