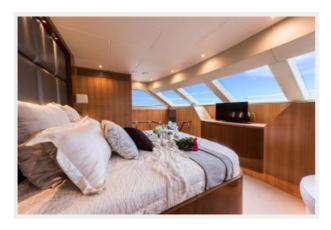

#### **Master Stateroom**

- 180 degree views through wrap around, tinted and tempered windows
- King size walk around bed
- Night stands with cupboards
- Bedside settee
- Large closets
- Ensuite bathroom with vanity, large basin, walk-in shower, separate toilet with basin and

### **Master Stateroom**

**Master Stateroom** 

**Master Stateroom** 

**Master Head** 

**VIP Stateroom** 

**Twin Stateroom** 