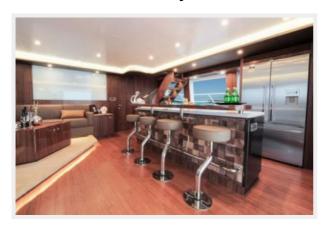

### Galley

- · Custom luxury cabinetry
- GE electric 4 plate stove
- GE oven & microwave
- GE stainless steel refrigerator/freezer
- GE Dish washer
- Double sinks with garbage disposal
- Under counter trash drawer

# **Open bridge Layout**

**Skylounge Layout** 

**Swimstep** 

Salon

Salon

Salon

Galley

Salon

Galley