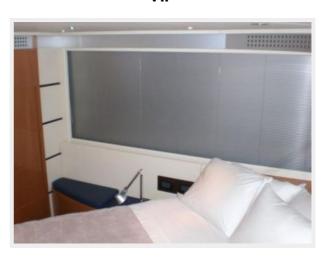

#### **Master Stateroom**

- Digitally controlled A/C system
- Double bed with electric movement
- Drawers
- Fabric bedspread
- Glazed stainless steel porthole
- Light switch (n. 5)
- Locker with clothes rack and internal light
- Mattress

- Ivory lacquered wood bed base
- US- Hi-fi surround system BOSE 3-2-1 with DVD
- Strip lighting on ceiling
- Vinyl coated fabric wall covering with horizontal wood stripes
- Vinyl upholstered bed head
- Wall light (n. 3)
- Wood locker doors with inside mirror (n. 1)