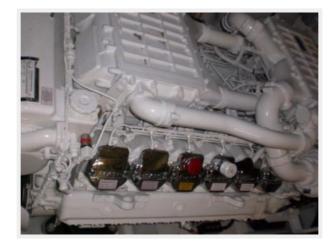

## **Engine Room**

- Automatic FM200 fireextinguishing system
- Bilge pump engine suction bypass valves
- GRP engine and generator exhaust mufflers
- GRP structural bulkhead
- Fuel decanter filter (n. 2)
- Fuel manual pump
- Fuel visual gauge
- Generator manifold and exhaust fume separator
- Main engines- oil changes 6/1/15

# **Engine Room**

Bluewater II — PERSHING Page 16 of 16