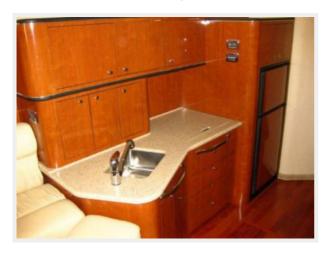

## Galley

U-Line refrigerator/freezer Kenyon (3) burner electric stove Microwave oven Coffee maker Wood flooring Storage cabinets

Galley

Galley

Galley

**Master Stateroom** 

Pair of Jacks — SEA RAY Page 13 of 15

**Master Stateroom Head** 

**Guest Stateroom** 

**Guest Stateroom Storage** 