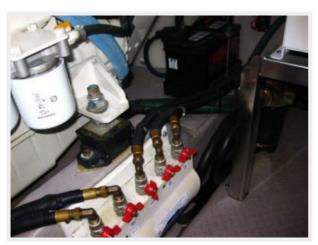

#### Mechanical

Vetus bow and stern thrusters Oil change system Hydraulic steering Fuel filters

## **Engine Room**

## **Engine Room**

Pair of Jacks — SEA RAY Page 15 of 15