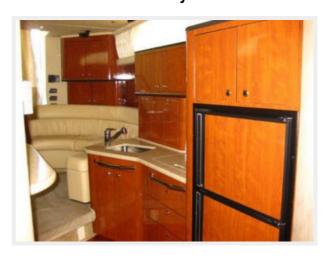

## Galley

U-Line refrigerator/freezer Kenyon (3) burner electric stove Microwave oven Coffee maker Wood flooring Storage cabinets

Galley

Galley

Galley

**Master Stateroom** 

Pair of Jacks — SEA RAY Page 13 of 15

**Master Stateroom Head** 

**Guest Stateroom** 

**Guest Stateroom Storage** 