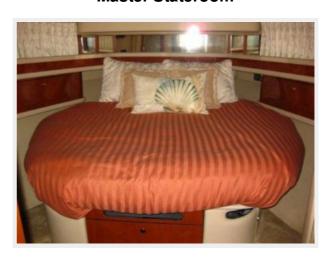

Galley

Galley

Galley

**Master Stateroom** 

Pair of Jacks — SEA RAY Page 13 of 15

**Master Stateroom Head** 

**Guest Stateroom** 

**Guest Stateroom Storage** 

#### **Accommodations**

CruisAir air conditioning/heat with SMX2 controls Central vacuum system

FORWARD STATEROOM Island berth with storage below Panasonic TV/VCR combo Hanging locker and storage cabinets Overhead hatch with screen and blackout Ensuite head with VacuFlush toilet Stall shower Mirrored medicine cabinet