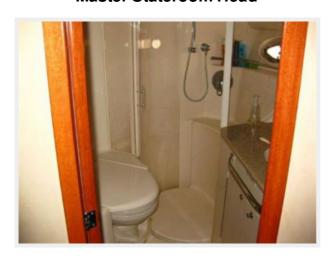

Galley

Galley

Galley

**Master Stateroom** 

Pair of Jacks — SEA RAY Page 13 of 15

**Master Stateroom Head** 

**Guest Stateroom** 

**Guest Stateroom Storage** 

#### **Accommodations**

CruisAir air conditioning/heat with SMX2 controls Central vacuum system

FORWARD STATEROOM Island berth with storage below Panasonic TV/VCR combo Hanging locker and storage cabinets Overhead hatch with screen and blackout Ensuite head with VacuFlush toilet Stall shower Mirrored medicine cabinet