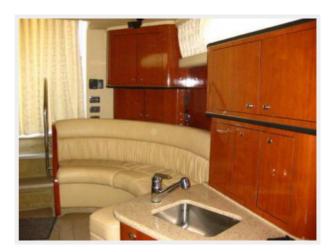

## Galley

U-Line refrigerator/freezer Kenyon (3) burner electric stove Microwave oven Coffee maker Wood flooring Storage cabinets

Galley

Galley

Galley

**Master Stateroom** 

Pair of Jacks — SEA RAY Page 13 of 15

**Master Stateroom Head** 

**Guest Stateroom** 

**Guest Stateroom Storage** 