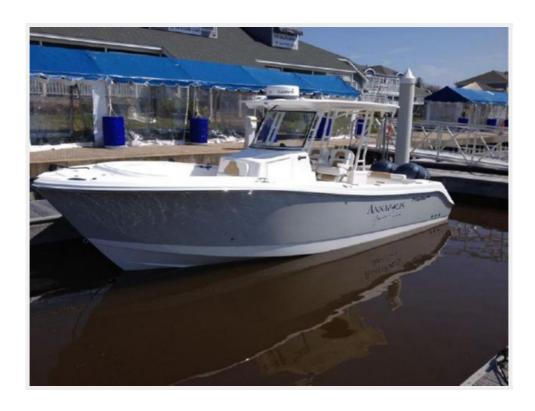

# EDGEWATER 280CC STOCK BOAT — EDGEWATER

Builder: EDGEWATER LOA: 28' 0" (8.53m)

Year Built: 2014

Model: Center Console

**Price:** PRICE ON APPLICATION

Location: United States

Our experienced yacht broker, Andrey Shestakov, will help you choose and buy a yacht that best suits your needs Edgewater 280CC Stock Boat — EDGEWATER from our catalogue. Presently, at Shestakov Yacht Sales Inc., we have a wide variety of yachts available on our sale's list. We also work in close contact with all the big yacht manufacturers from all over the world.