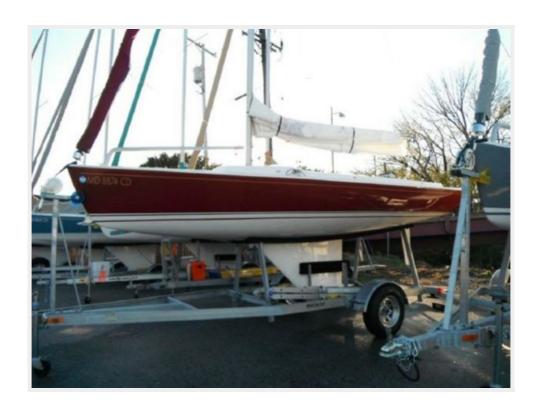

# HARBOR 20 "PUFFIN" — HARBOR GUARD BOATS

Builder: <u>HARBOR GUARD BOATS</u> LOA: 20' 0" (6.10m)

Year Built: 2011

Model: Daysailer

Price: PRICE ON APPLICATION

Location: United States

Our experienced yacht broker, Andrey Shestakov, will help you choose and buy a yacht that best suits your needs Harbor 20 "Puffin" — HARBOR GUARD BOATS from our catalogue. Presently, at Shestakov Yacht Sales Inc., we have a wide variety of yachts available on our sale's list. We also work in close contact with all the big yacht manufacturers from all over the world.