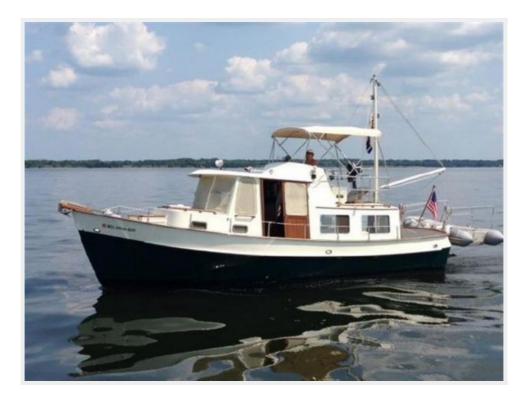

# EAGLE TRAWLER W/FLYBRIDGE "MARY M/ — EAGLE

Builder: EAGLE

Year Built: 1985

Model: Trawler

Price: PRICE ON APPLICATION

Location: United States

Our experienced yacht broker, Andrey Shestakov, will help you choose and buy a yacht that best suits your needs Eagle Trawler w/Flybridge "Mary Maxine" — EAGLE from our catalogue. Presently, at Shestakov Yacht Sales Inc., we have a wide variety of yachts available on our sale's list. We also work in close contact with all the big yacht manufacturers from all over the world.

LOA: 32' 0" (9.75m)