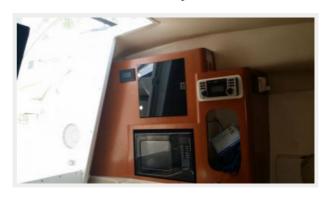

Moving forward and down several steps leads access to the galley. Inside there is a fridge, microwave, and a Kenyon cook top stove sink and storage. To starboard is the head with a Vaccuflush unit. Looking forward there is a V shaped berth, a 19 inch flat screen TV and more storage. All the way aft there is an underneath smaller berth and this is also where the batteries and battery charger is located.

## Main Accommodations and Galley Equipment

V shaped Berth Microwave Norcold Refrigerator Kenyon cook top stove Sink Teak sole Head Sink with Vanity Vaccuflush Toilet Bow Stainless steel anchor

# **PHOTOS**

**Aft Profile** 

**V Shaped Seating Area** 

Galley

Galley

**Electric Panel** 

Head

MAJESTIC — Hydra-Sports Page 9 of 11