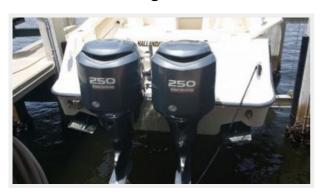

## **Engine Information**

Engines: 2 Manufacturer: Yamaha

**Engine Type**: Outboard **Fuel Type**: Gas

MAJESTIC — Hydra-Sports Page 6 of 11

#### Remarks

Whether you are going fishing diving or just simply entertaining this vessel is for you. The vessel

MAJESTIC — Hydra-Sports Page 7 of 11

has always kept the vessel on a hydraulic lift. The boat is powered by the very popular twin Yamaha 250 four stroke motors. Owner is meticulous with maintenance and is very motivated to sell.

MAJESTIC — Hydra-Sports Page 10 of 11

**Tackle Box** 

Props

**Engines** 

Generator

**Batteries** 

**Battery Charger** 

MAJESTIC — Hydra-Sports Page 11 of 11