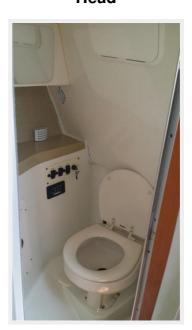

Moving forward and down several steps leads access to the galley. Inside there is a fridge, microwave, and a Kenyon cook top stove sink and storage. To starboard is the head with a Vaccuflush unit. Looking forward there is a V shaped berth, a 19 inch flat screen TV and more storage. All the way aft there is an underneath smaller berth and this is also where the batteries and battery charger is located.

## Main Accommodations and Galley Equipment

V shaped Berth Microwave Norcold Refrigerator Kenyon cook top stove Sink Teak sole Head Sink with Vanity Vaccuflush Toilet Bow Stainless steel anchor

# **PHOTOS**

**Aft Profile** 

**V Shaped Seating Area** 

Galley

Galley

**Electric Panel** 

Head

MAJESTIC — Hydra-Sports Page 9 of 11