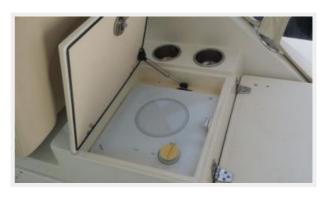

Moving forward and down several steps leads access to the galley. Inside there is a fridge, microwave, and a Kenyon cook top stove sink and storage. To starboard is the head with a Vaccuflush unit. Looking forward there is a V shaped berth, a 19 inch flat screen TV and more storage. All the way aft there is an underneath smaller berth and this is also where the batteries and battery charger is located.

## Main Accommodations and Galley Equipment

V shaped Berth Microwave Norcold Refrigerator Kenyon cook top stove Sink Teak sole Head Sink with Vanity Vaccuflush Toilet Bow Stainless steel anchor

# **PHOTOS**

**Aft Profile** 

**V Shaped Seating Area** 

Galley

Galley

**Electric Panel** 

Head

MAJESTIC — Hydra-Sports Page 9 of 11