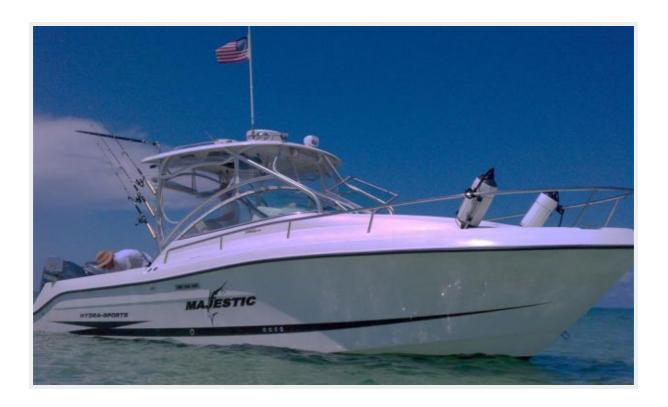

# **MAJESTIC** — HYDRA-SPORTS

Builder: <u>Hydra-Sports</u>

Year Built: 2006

Model: Sport Fisherman

**Price:** PRICE ON APPLICATION

Location: United States

**LOA**: 29' 0" (8.84m)

**Beam**: 9' 8" (2.95m)

Min Draft: 1' 0" (0.30m)

Cruise Speed: 30 Kts. (35 MPH)

Our experienced yacht broker, Andrey Shestakov, will help you choose and buy a yacht that best suits your needs MAJESTIC — Hydra-Sports from our catalogue. Presently, at Shestakov Yacht Sales Inc., we have a wide variety of yachts available on our sale's list. We also work in close contact with all the big yacht manufacturers from all over the world.