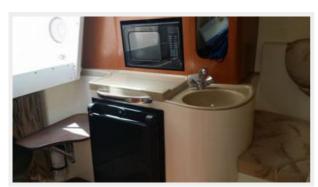

Moving forward and down several steps leads access to the galley. Inside there is a fridge, microwave, and a Kenyon cook top stove sink and storage. To starboard is the head with a Vaccuflush unit. Looking forward there is a V shaped berth, a 19 inch flat screen TV and more storage. All the way aft there is an underneath smaller berth and this is also where the batteries and battery charger is located.

## Main Accommodations and Galley Equipment

V shaped Berth Microwave Norcold Refrigerator Kenyon cook top stove Sink Teak sole Head Sink with Vanity Vaccuflush Toilet Bow Stainless steel anchor

# **PHOTOS**

**Aft Profile** 

**V Shaped Seating Area** 

Galley

Galley

**Electric Panel** 

Head

MAJESTIC — Hydra-Sports Page 9 of 11