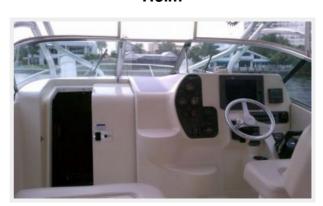

Head

Helm

Captain's Chair

**Companion Seat** 

Bow

**Cockpit Seating** 

**Cockpit Storage Area** 

**Cockpit Stove** 

### **Electronics**

Lenco Trim Tabs Stereo Remote Windlass controls Compass Windshield with wipers Overhead light Raymarine C-120 Raymarine ST 6001 Clarion Marine Radio Kohler 7.3 Generator with only 200 hours Polar Bay AC System 5 Batteries New Subwoofer New Speaker VHF Spot Light Polar Bay Air conditioning

#### **Extra Features**

Has a full helm enclosure.