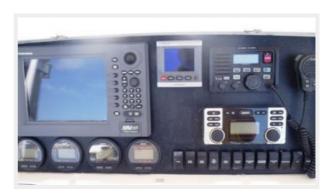

## **Electronics & Navigation**

- ICOM M502 VHF
- Furuno NavNet with GPS, plotter, sounder and radar
- Yamaha fuel management system
- Garmin GHC10 autopilot
- Clarion AM/FM/iPod/SAT/CD sound system
- 48 NM Color radar
- Ritchie 6" Blue face Constellation compass
- Stainless tilt steering wheel with "spinner knob"

### **Helm Seat Rocket Launcher**

**Electronics** 

**Switches** 

**Electrical Panel** 

**Anchor Locker** 

**Forward Seating** 

**Aft View** 

**Cockpit-Fold Down Seating** 