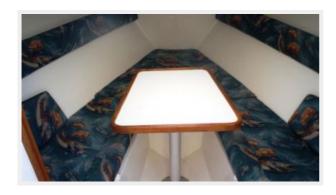

## **Accommodations-Cuddy Cabin**

- V-berth
- Dinette table
- Refrigerator with ample storage (AC/DC power)
- 110V GFI outlet
- (2) 12V lights
- (2) 7" stereo speakers
- 18" Bomar overhead hatch

# **PHOTOS**

**Dinette** 

**Storage** 

Refrigerator

**V-Berth Forward** 

Head

Helm