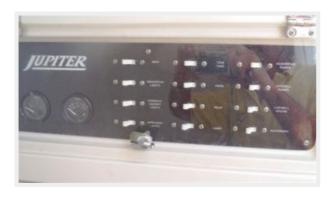

### **Helm Seat Rocket Launcher**

**Electronics** 

**Switches** 

**Electrical Panel** 

**Anchor Locker** 

**Forward Seating** 

**Aft View** 

**Cockpit-Fold Down Seating** 