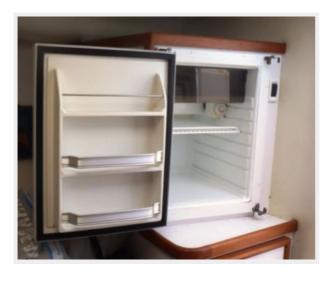

## **Accommodations-Cuddy Cabin**

- V-berth
- Dinette table
- Refrigerator with ample storage (AC/DC power)
- 110V GFI outlet
- (2) 12V lights
- (2) 7" stereo speakers
- 18" Bomar overhead hatch

# **PHOTOS**

**Dinette** 

**Storage** 

Refrigerator

**V-Berth Forward** 

Head

Helm