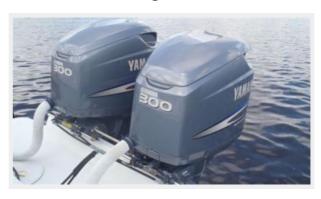

## **Engine Information**

Engines: 2 Manufacturer: Yamaha

Model: HPDI Engine Type: Outboard

Fuel Type: Gas

Radar

**Engines** 

**Profile on Lift** 