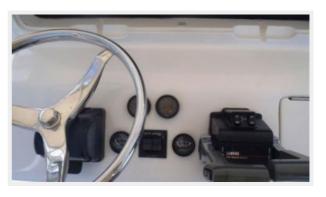

## **Electronics & Navigation**

- ICOM M502 VHF
- Furuno NavNet with GPS, plotter, sounder and radar
- Yamaha fuel management system
- Garmin GHC10 autopilot
- Clarion AM/FM/iPod/SAT/CD sound system
- 48 NM Color radar
- Ritchie 6" Blue face Constellation compass
- Stainless tilt steering wheel with "spinner knob"

# **PHOTOS**

**Dinette** 

**Storage** 

Refrigerator

**V-Berth Forward** 

Head

Helm