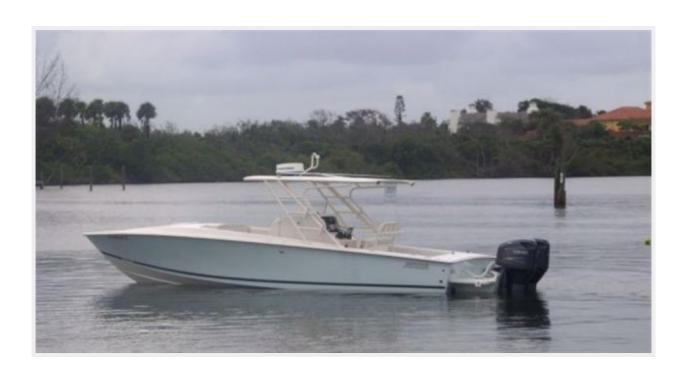

# **NO NAME 31 JUPITER** — JUPITER

Builder: JUPITER LOA: 31' 0" (9.45m)

**Year Built**: 2004 **Beam**: 9' 6" (2.90m)

Model: Center Console Max Draft: 2' 3" (0.69m)

Price: PRICE ON APPLICATION

**Location**: United States

Our experienced yacht broker, Andrey Shestakov, will help you choose and buy a yacht that best suits your needs NO NAME 31 JUPITER — JUPITER from our catalogue. Presently, at Shestakov Yacht Sales Inc., we have a wide variety of yachts available on our sale's list. We also work in close contact with all the big yacht manufacturers from all over the world.

If you would like to buy a yacht **NO NAME 31 JUPITER** — **JUPITER** or would like help answering any questions concerning purchasing, selling or chartering a yacht, please call **+1(954)274-4435** 