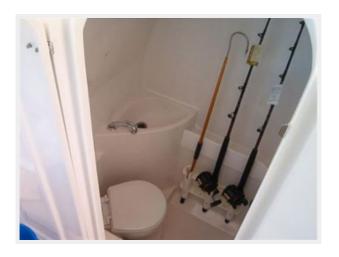

#### **Head - Located in Center Console**

- Electric head with holding tank
- Sink with pullout hand held shower
- Master DC panel & battery switches
- (3) Rod holders

# **PHOTOS**

**Dinette** 

**Storage** 

Refrigerator

**V-Berth Forward** 

Head

Helm