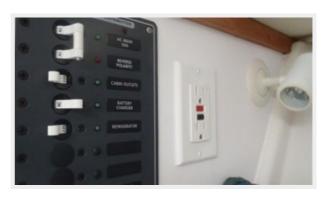

# **Electrical System**

30 amp shore power with battery charger and outlets

### **Helm Seat Rocket Launcher**

**Electronics** 

**Switches** 

**Electrical Panel** 

**Anchor Locker** 

**Forward Seating** 

**Aft View** 

**Cockpit-Fold Down Seating** 