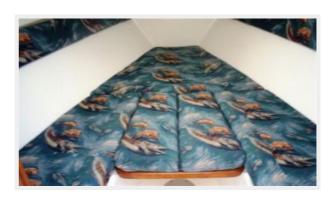

## **Accommodations-Cuddy Cabin**

- V-berth
- Dinette table
- Refrigerator with ample storage (AC/DC power)
- 110V GFI outlet
- (2) 12V lights
- (2) 7" stereo speakers
- 18" Bomar overhead hatch

# **PHOTOS**

**Dinette** 

**Storage** 

Refrigerator

**V-Berth Forward** 

Head

Helm