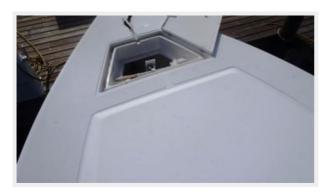

#### Foredeck & Hull

- Recessed anchor locker
- Fortress FX-11 light weight anchor 15' chain 150' rope
- Bow has "pop up" running/nav light and a 8" Stainless Steel pop up cleat
- 8" Stainless Steel cleats with hawsers (mid-ship & aft)
- Built-in steps to foredeck

### **Helm Seat Rocket Launcher**

**Electronics** 

**Switches** 

**Electrical Panel** 

**Anchor Locker** 

**Forward Seating** 

**Aft View** 

**Cockpit-Fold Down Seating** 