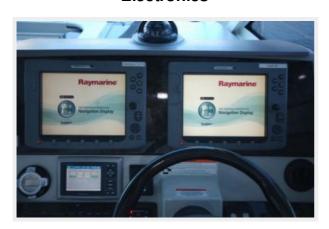

## **Electronics & Cockpit**

• Dual Raymarine E120 screens for GPS, sounder, pl • Standard VHF radio • Compass • Spotlight w/dual halogen bulbs • Sirius satellite receiver w/weather • 12V AM/FM/CD w/6-disc changer, 8-clarion marine speakers & digital cockpit remote control • Night vision camera • Custom adjustable euro-style helm seat • Companion bench seat w/molded fiberglass storage • U-shaped aft lounge w/storage beneath • Flush mounted skylights w/ Ocean Air sunshades • Cockpit wet bar w/sink, faucet, solid surface counter top, SS handrail, trash receptacle & storage cabinet • Cockpit refrigerator drawer, ice maker, grill, reverse cycle AC, flatscreen LCD TV w/ DVD player • Full canvas, aft enclosure • Alarms - high water, bilge • Cabin battery parallel switch • Sea Ray SmartCraft vessel vew display • Joystick control includes: skyhook station keeper technology, SS counter • Switch panel, high gloss, backlit • Halon system • Hydraulic trim tabs • Tilt navigation wheel • Electrical acutuated engine conpartment hatch

### **Guest Head**

Helm

**Electronics** 

**Electronics** 

**Electronics** 

**Electronics** 

Girls Fly Two — SEA RAY Page 15 of 17

**Electronics** 

**Electronics** 

Flir Night Vision Camera

**Bridge Flat Screen LCD TV With DVD** 

Cockpit

**Cockpit Wet Bar** 

Girls Fly Two — SEA RAY Page 16 of 17

**Cockpit Grill** 

**Front Profile** 