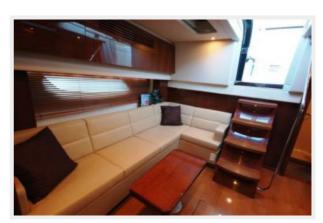

# **PHOTOS**

Salon

Salon

Salon

**Salon Dinette** 

Galley

Galley

Girls Fly Two — SEA RAY Page 11 of 17

#### Interior

• Sharp LCD drop down flatscreen, TV/DVD • Separate shower & head (2) • Ultraleather on all

Girls Fly Two — SEA RAY Page 8 of 17

interior seating • High-gloss cherry interior • L-shaped sofa w/ underneath storage • Dinette w/high-gloss surface