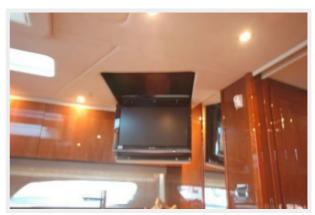

## Galley

• Light cherry wood storage cabinetry w/high gloss finish • Light wood flooring • Mystic black granite counter tops • Coffee maker • 120V microwave/convection oven • Isotherm upper/lower SS refrigerator/freezer • Power vent • 12V SS grill • 2-Dual voltage burners, recesse • Kenyon 2 burner stove • Sharp HDLCD TV on fold down actuator from ceiling • Oval sink • Grohe Modern faucet with pull out wand • Trash receptacle • Carbon monoxide monitors • Wood blinds • Sharp grill • Convection Microwave

Galley

Galley TV

**Galley Sink** 

**Kenyon Two Burner Stove** 

**Galley Microwave / Convection Oven** 

**Galley Refrigerator / Freezer** 

Girls Fly Two — SEA RAY Page 12 of 17