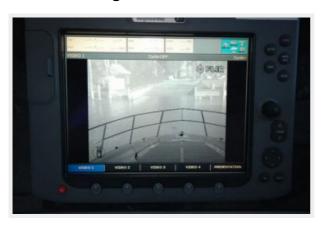

The boat is loaded with almost every option Sea Ray has to offer, including FLIR night vision, (a must have safety feature if you plan on cruising at night). She has the innovative Zeus Joystick & twin E-120 Raymarines.

## **Electronics & Cockpit**

• Dual Raymarine E120 screens for GPS, sounder, pl • Standard VHF radio • Compass • Spotlight w/dual halogen bulbs • Sirius satellite receiver w/weather • 12V AM/FM/CD w/6-disc changer, 8-clarion marine speakers & digital cockpit remote control • Night vision camera • Custom adjustable euro-style helm seat • Companion bench seat w/molded fiberglass storage • U-shaped aft lounge w/storage beneath • Flush mounted skylights w/ Ocean Air sunshades • Cockpit wet bar w/sink, faucet, solid surface counter top, SS handrail, trash receptacle & storage cabinet • Cockpit refrigerator drawer, ice maker, grill, reverse cycle AC, flatscreen LCD TV w/ DVD player • Full canvas, aft enclosure • Alarms - high water, bilge • Cabin battery parallel switch • Sea Ray SmartCraft vessel vew display • Joystick control includes: skyhook station keeper technology, SS counter • Switch panel, high gloss, backlit • Halon system • Hydraulic trim tabs • Tilt navigation wheel • Electrical acutuated engine conpartment hatch

**Electronics** 

Flir Night Vision Camera

**Bridge Flat Screen LCD TV With DVD** 

Cockpit

**Cockpit Wet Bar** 

Girls Fly Two — SEA RAY Page 16 of 17

**Cockpit Grill** 

**Front Profile** 