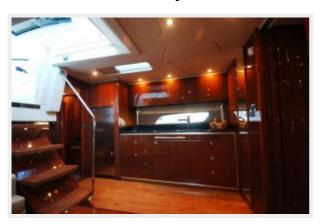

## Galley

• Light cherry wood storage cabinetry w/high gloss finish • Light wood flooring • Mystic black granite counter tops • Coffee maker • 120V microwave/convection oven • Isotherm upper/lower SS refrigerator/freezer • Power vent • 12V SS grill • 2-Dual voltage burners, recesse • Kenyon 2 burner stove • Sharp HDLCD TV on fold down actuator from ceiling • Oval sink • Grohe Modern faucet with pull out wand • Trash receptacle • Carbon monoxide monitors • Wood blinds • Sharp grill • Convection Microwave

Galley

Galley TV

**Galley Sink** 

**Kenyon Two Burner Stove** 

**Galley Microwave / Convection Oven** 

**Galley Refrigerator / Freezer** 

Girls Fly Two — SEA RAY Page 12 of 17