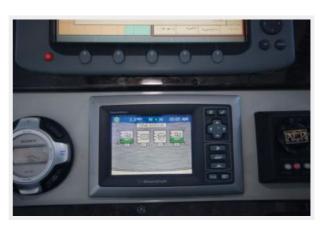

## **Electronics & Cockpit**

• Dual Raymarine E120 screens for GPS, sounder, pl • Standard VHF radio • Compass • Spotlight w/dual halogen bulbs • Sirius satellite receiver w/weather • 12V AM/FM/CD w/6-disc changer, 8-clarion marine speakers & digital cockpit remote control • Night vision camera • Custom adjustable euro-style helm seat • Companion bench seat w/molded fiberglass storage • U-shaped aft lounge w/storage beneath • Flush mounted skylights w/ Ocean Air sunshades • Cockpit wet bar w/sink, faucet, solid surface counter top, SS handrail, trash receptacle & storage cabinet • Cockpit refrigerator drawer, ice maker, grill, reverse cycle AC, flatscreen LCD TV w/ DVD player • Full canvas, aft enclosure • Alarms - high water, bilge • Cabin battery parallel switch • Sea Ray SmartCraft vessel vew display • Joystick control includes: skyhook station keeper technology, SS counter • Switch panel, high gloss, backlit • Halon system • Hydraulic trim tabs • Tilt navigation wheel • Electrical acutuated engine conpartment hatch

### **Guest Head**

Helm

**Electronics** 

**Electronics** 

**Electronics** 

**Electronics** 

Girls Fly Two — SEA RAY Page 15 of 17

**Electronics** 

**Electronics** 

Flir Night Vision Camera

**Bridge Flat Screen LCD TV With DVD** 

Cockpit

**Cockpit Wet Bar** 

Girls Fly Two — SEA RAY Page 16 of 17

**Cockpit Grill** 

**Front Profile** 