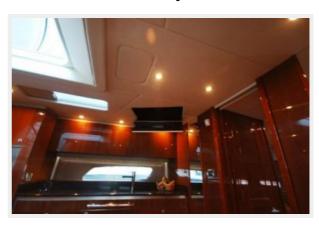

## Galley

• Light cherry wood storage cabinetry w/high gloss finish • Light wood flooring • Mystic black granite counter tops • Coffee maker • 120V microwave/convection oven • Isotherm upper/lower SS refrigerator/freezer • Power vent • 12V SS grill • 2-Dual voltage burners, recesse • Kenyon 2 burner stove • Sharp HDLCD TV on fold down actuator from ceiling • Oval sink • Grohe Modern faucet with pull out wand • Trash receptacle • Carbon monoxide monitors • Wood blinds • Sharp grill • Convection Microwave

Galley

Galley TV

**Galley Sink** 

**Kenyon Two Burner Stove** 

**Galley Microwave / Convection Oven** 

**Galley Refrigerator / Freezer** 

Girls Fly Two — SEA RAY Page 12 of 17