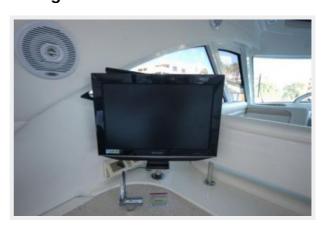

## Galley

• Light cherry wood storage cabinetry w/high gloss finish • Light wood flooring • Mystic black granite counter tops • Coffee maker • 120V microwave/convection oven • Isotherm upper/lower SS refrigerator/freezer • Power vent • 12V SS grill • 2-Dual voltage burners, recesse • Kenyon 2 burner stove • Sharp HDLCD TV on fold down actuator from ceiling • Oval sink • Grohe Modern faucet with pull out wand • Trash receptacle • Carbon monoxide monitors • Wood blinds • Sharp grill • Convection Microwave

Galley

Galley TV

**Galley Sink** 

**Kenyon Two Burner Stove** 

**Galley Microwave / Convection Oven** 

**Galley Refrigerator / Freezer** 

Girls Fly Two — SEA RAY Page 12 of 17