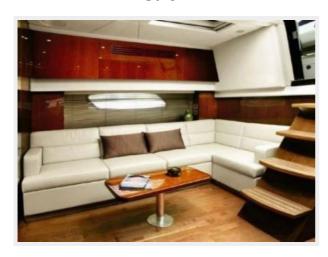

# **PHOTOS**

Salon

Salon

Salon

**Salon Dinette** 

Galley

Galley

Girls Fly Two — SEA RAY Page 11 of 17

#### Interior

• Sharp LCD drop down flatscreen, TV/DVD • Separate shower & head (2) • Ultraleather on all

Girls Fly Two — SEA RAY Page 8 of 17

interior seating • High-gloss cherry interior • L-shaped sofa w/ underneath storage • Dinette w/high-gloss surface