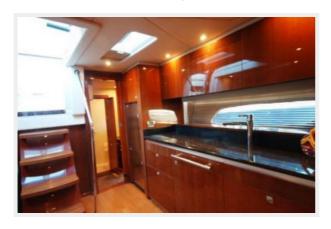

## Galley

• Light cherry wood storage cabinetry w/high gloss finish • Light wood flooring • Mystic black granite counter tops • Coffee maker • 120V microwave/convection oven • Isotherm upper/lower SS refrigerator/freezer • Power vent • 12V SS grill • 2-Dual voltage burners, recesse • Kenyon 2 burner stove • Sharp HDLCD TV on fold down actuator from ceiling • Oval sink • Grohe Modern faucet with pull out wand • Trash receptacle • Carbon monoxide monitors • Wood blinds • Sharp grill • Convection Microwave

# **PHOTOS**

Salon

Salon

Salon

**Salon Dinette** 

Galley

Galley

Girls Fly Two — SEA RAY Page 11 of 17