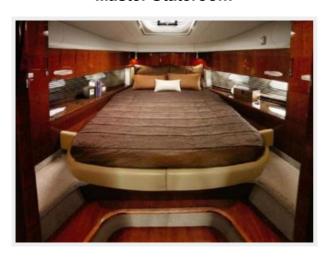

#### **Master Stateroom**

- Sharp LCD TV Hanging Lockers (2) Sea Ray RCA plug in Concealed night stand drawers
- Phone jack
   Volume control
   Twin DVD/CD MP3 player
   Dual speakers
   Cherry wood floor
   Fireboy / Xintel

### **Master Stateroom**

**Master Head** 

**Master Head** 

**Master Head** 

Girls Fly Two — SEA RAY Page 13 of 17

**Master Shower** 

**Guest Stateroom** 

**Guest Head** 