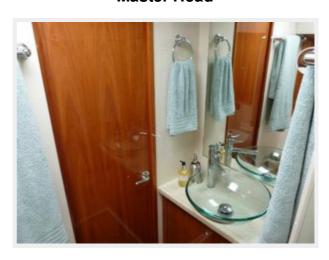

#### **Master Stateroom**

The Master Stateroom forward with ensuite head provides privacy space. The fully enclosed head with shower stall is separate from the guest quarters.

- Queen island berth
- Large under berth storage
- Custom soft goods
- Custom throw cushions
- Carpet
- Hanging lockers (cedar lined)
- 110/12V Recessed lighting
- 110 outlets
- Dedicated head
- Deck hatch with screen and shade
- 110 outlet
- Flat screen TV
- A/C controller
- Sat TV Receiver

**Day Head** 

**Master Stateroom** 

**Master Stateroom** 

**Master Head** 

Nuestro Amor — RIVIERA Page 18 of 21

VIP

**Bunk Room** 

**Hydraulic Swim Platform** 