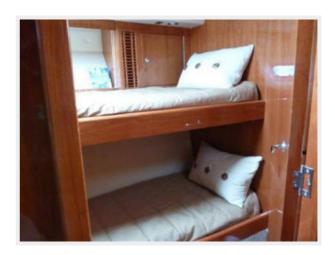

#### **Bunk Cabin**

Riviera uses the space in this yacht in a manner that gives you a very nice 3rd stateroom. Bunks and storage locker with plenty of room.

- 2 single berths
- Carpeting
- Vinyl headliner
- 110/12 V Lighting
- 110 outlet
- Mirror
- Designer soft goods
- Throw cushions
- Sat/TV Receiver
- Flat screen TV
- 2 drawer storage

**Day Head** 

**Master Stateroom** 

**Master Stateroom** 

**Master Head** 

Nuestro Amor — RIVIERA Page 18 of 21

VIP

**Bunk Room** 

**Hydraulic Swim Platform** 