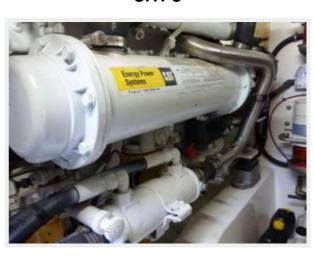

## **Engine Room**

A very good work space; there is easy access to all systems. Well marked and well thought out.

- 12V/110 Lighting
- C12 caterpillar diesel engines
- Onan 13.5 KW genset
- Throug hulls
- Sea strainers
- Ships bonding system
- Stair case to deck

Nuestro Amor — RIVIERA Page 12 of 21

- Fire suppression system
- Thruster breakers
- · Glendining shore cord canister
- Underwater exhaust
- Holding tank
- Anti vibration engine mounts
- Windlass breaker
- Dripless shafts
- · Twin disc gears
- FW wash down
- Oil changing system
- Racor fuel filters
- Hydraulic steering
- Camera
- Battery bank
- Swim platform hydraulics

**Clean Engine Room** 

CAT's

Nuestro Amor — RIVIERA Page 20 of 21

**New Elbows** 

**Reverso Oil Change** 

**New Turbos** 

CAT's

**Engine Room** 