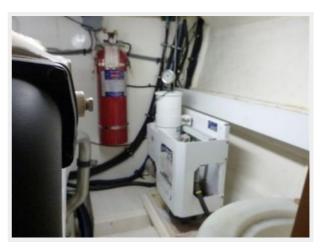

## **Engine Room**

A very good work space; there is easy access to all systems. Well marked and well thought out.

- 12V/110 Lighting
- C12 caterpillar diesel engines
- Onan 13.5 KW genset
- Throug hulls
- Sea strainers
- Ships bonding system
- Stair case to deck

Nuestro Amor — RIVIERA Page 12 of 21

- Fire suppression system
- Thruster breakers
- · Glendining shore cord canister
- Underwater exhaust
- Holding tank
- Anti vibration engine mounts
- Windlass breaker
- Dripless shafts
- · Twin disc gears
- FW wash down
- Oil changing system
- Racor fuel filters
- Hydraulic steering
- Camera
- Battery bank
- Swim platform hydraulics

## **Electrical and Systems**

There is an access door in the VIP to the doghouse amidship housing the electrical, air conditioning units, hot water heater, and water maker. This room isolates all of these systems from the engine room keeping them cool and clean; a very smart design!