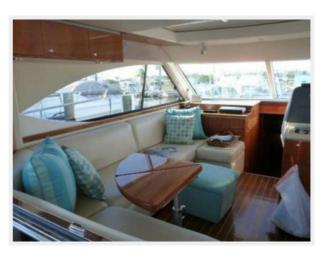

#### Salon

Entrance into the salon is through the large full stainless steel and glass door. The aft window swings up to completely open the glass bulkhead bringing al fresco entertainment space into the boat. The large sliding roof open completely. With the roof, rear window, and door open, the enclosed space is open to the outside transforming the enclosed yacht into an open.

Nuestro Amor has a fresh interior with all new soft goods within the last year giving her a clean, bright, inviting feel.

Entertainment is provided via the pop up TV and the Apple controlled Bose Stereo. Teak and holly flooring throughout is beautiful and easy to maintain.

- L-shaped couch
- 2 ottomans with storage
- Amtico Flooring
- Throw rug
- Designer throw cushions and accessories
- Overhead storage compartments
- Recessed 110/12 Volt lighting
- Ships electrical panel
- Numerous storage lockers
- Ice maker
- Custom window treatments

#### **Not Manufacturer Photo**

Cockpit

**Cockpit Seating** 

Salon

**Looking Aft** 

**Salon Settee** 

Nuestro Amor — RIVIERA Page 16 of 21

Sofa