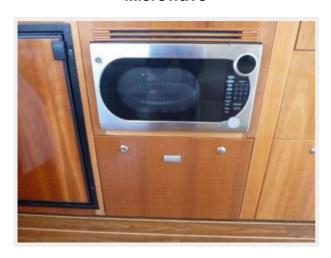

## Galley

The aft galley is designed fro cruising and entertaining. Placed aft as you enter the salon, the galley provides close access to the cockpit and the salon. Fully equipped with flat cooktop, stainless steel sink, convection microwave, and dishwasher. Ample storage is provided under the settee and in the 2 ottomans.

- Solid surface counter tops
- Under counter refrigerator
- Microwave/convection oven
- Fishe & Paykel dishwasher
- 110/12V recessed lighting
- Exhaust fan
- 110 outlet (GFI)
- Recessed ceran cooktop
- Vinyl headliner
- Amtico flooring
- Fresh water gauge
- Stainless steel sink
- Single lever faucet
- Window treatments
- Pressurized H/C water
- SMX A/C & Heat controller

Sofa

Galley

Galley

**Microwave** 

Refridgerator

Nuestro Amor — RIVIERA Page 17 of 21

Helm

**Electrical** 