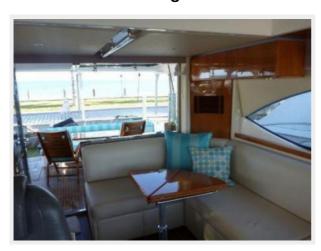

#### Salon

Entrance into the salon is through the large full stainless steel and glass door. The aft window swings up to completely open the glass bulkhead bringing al fresco entertainment space into the boat. The large sliding roof open completely. With the roof, rear window, and door open, the enclosed space is open to the outside transforming the enclosed yacht into an open.

Nuestro Amor has a fresh interior with all new soft goods within the last year giving her a clean, bright, inviting feel.

Entertainment is provided via the pop up TV and the Apple controlled Bose Stereo. Teak and holly flooring throughout is beautiful and easy to maintain.

- L-shaped couch
- 2 ottomans with storage
- Amtico Flooring
- Throw rug
- Designer throw cushions and accessories
- Overhead storage compartments
- Recessed 110/12 Volt lighting
- Ships electrical panel
- Numerous storage lockers
- Ice maker
- Custom window treatments

#### **Not Manufacturer Photo**

Cockpit

**Cockpit Seating** 

Salon

**Looking Aft** 

**Salon Settee** 

Nuestro Amor — RIVIERA Page 16 of 21

Sofa

Sofa

Galley

Galley

**Microwave** 

Refridgerator

Nuestro Amor — RIVIERA Page 17 of 21

Helm

**Electrical** 