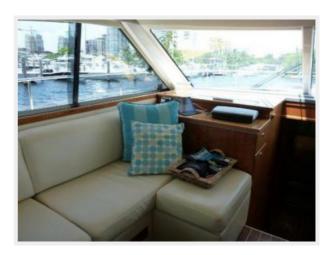

#### Salon

Entrance into the salon is through the large full stainless steel and glass door. The aft window swings up to completely open the glass bulkhead bringing al fresco entertainment space into the boat. The large sliding roof open completely. With the roof, rear window, and door open, the enclosed space is open to the outside transforming the enclosed yacht into an open.

Nuestro Amor has a fresh interior with all new soft goods within the last year giving her a clean, bright, inviting feel.

Entertainment is provided via the pop up TV and the Apple controlled Bose Stereo. Teak and holly flooring throughout is beautiful and easy to maintain.

- L-shaped couch
- 2 ottomans with storage
- Amtico Flooring
- Throw rug
- Designer throw cushions and accessories
- Overhead storage compartments
- Recessed 110/12 Volt lighting
- Ships electrical panel
- Numerous storage lockers
- Ice maker
- Custom window treatments

#### **Not Manufacturer Photo**

Cockpit

**Cockpit Seating** 

Salon

**Looking Aft** 

**Salon Settee** 

Nuestro Amor — RIVIERA Page 16 of 21

Sofa