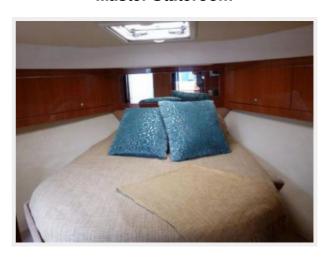

#### **Master Stateroom**

The Master Stateroom forward with ensuite head provides privacy space. The fully enclosed head with shower stall is separate from the guest quarters.

- Queen island berth
- Large under berth storage
- Custom soft goods
- Custom throw cushions
- Carpet
- Hanging lockers (cedar lined)
- 110/12V Recessed lighting
- 110 outlets
- Dedicated head
- Deck hatch with screen and shade
- 110 outlet
- Flat screen TV
- A/C controller
- Sat TV Receiver

**Day Head** 

**Master Stateroom** 

**Master Stateroom** 

**Master Head** 

Nuestro Amor — RIVIERA Page 18 of 21

VIP

**Bunk Room** 

**Hydraulic Swim Platform** 