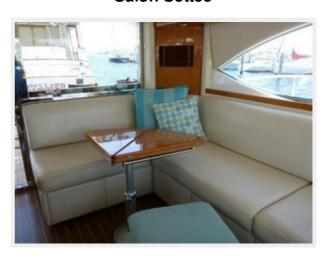

#### Salon

Entrance into the salon is through the large full stainless steel and glass door. The aft window swings up to completely open the glass bulkhead bringing al fresco entertainment space into the boat. The large sliding roof open completely. With the roof, rear window, and door open, the enclosed space is open to the outside transforming the enclosed yacht into an open.

Nuestro Amor has a fresh interior with all new soft goods within the last year giving her a clean, bright, inviting feel.

Entertainment is provided via the pop up TV and the Apple controlled Bose Stereo. Teak and holly flooring throughout is beautiful and easy to maintain.

- L-shaped couch
- 2 ottomans with storage
- Amtico Flooring
- Throw rug
- Designer throw cushions and accessories
- Overhead storage compartments
- Recessed 110/12 Volt lighting
- Ships electrical panel
- Numerous storage lockers
- Ice maker
- Custom window treatments

#### **Not Manufacturer Photo**

Cockpit

**Cockpit Seating** 

Salon

**Looking Aft** 

**Salon Settee** 

Nuestro Amor — RIVIERA Page 16 of 21

Sofa