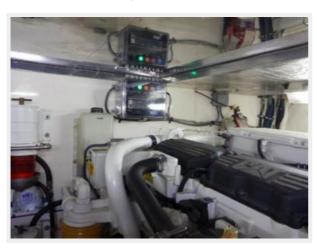

## **Engine Room**

A very good work space; there is easy access to all systems. Well marked and well thought out.

- 12V/110 Lighting
- C12 caterpillar diesel engines
- Onan 13.5 KW genset
- Throug hulls
- Sea strainers
- Ships bonding system
- Stair case to deck

Nuestro Amor — RIVIERA Page 12 of 21

- Fire suppression system
- Thruster breakers
- · Glendining shore cord canister
- Underwater exhaust
- Holding tank
- Anti vibration engine mounts
- Windlass breaker
- Dripless shafts
- · Twin disc gears
- FW wash down
- Oil changing system
- Racor fuel filters
- Hydraulic steering
- Camera
- Battery bank
- Swim platform hydraulics

**Clean Engine Room** 

CAT's

Nuestro Amor — RIVIERA Page 20 of 21

**New Elbows** 

**Reverso Oil Change** 

**New Turbos** 

CAT's

**Engine Room** 

**Engine Room** 

Nuestro Amor — RIVIERA Page 21 of 21