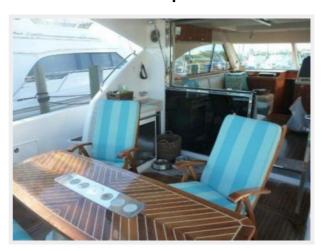

## **Cockpit and Deck Equipment**

Stepping aboard Nuestro Amor you are greeted by a large cockpit with entertainment space and amenities. Warm teak cockpit sole, bench seat across the back with a wet bar and fridge. The hard top overhang is enhanced with a removable bimini canopy to provide shade to the entire area.

- AFT beam seating
- High low table converts to sun pad
- Solid surface wet bar with refrigerator,ice maker and locker
- Teak flooring
- Upgraded upholstery and cushion
- Snap on seat cover
- Table cover
- Full sun shade
- Storage compartment
- Non skid surface
- Teak AFT deck and steps
- Teak submersible swim platform
- Electric dinghy garage
- Clear Transom door
- Adjustable high low teak table in cockpit
- · Cockpit wet bar
- Heavy duty hardware
- Built in electric grill AFT

#### **Not Manufacturer Photo**

Cockpit

**Cockpit Seating** 

Salon

**Looking Aft** 

**Salon Settee** 

Nuestro Amor — RIVIERA Page 16 of 21

Sofa