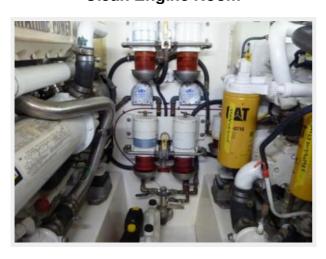

## **Engine Room**

A very good work space; there is easy access to all systems. Well marked and well thought out.

- 12V/110 Lighting
- C12 caterpillar diesel engines
- Onan 13.5 KW genset
- Throug hulls
- Sea strainers
- Ships bonding system
- Stair case to deck

Nuestro Amor — RIVIERA Page 12 of 21

- Fire suppression system
- Thruster breakers
- · Glendining shore cord canister
- Underwater exhaust
- Holding tank
- Anti vibration engine mounts
- Windlass breaker
- Dripless shafts
- · Twin disc gears
- FW wash down
- Oil changing system
- Racor fuel filters
- Hydraulic steering
- Camera
- Battery bank
- Swim platform hydraulics

**Clean Engine Room** 

CAT's

Nuestro Amor — RIVIERA Page 20 of 21

**New Elbows** 

**Reverso Oil Change** 

**New Turbos** 

CAT's

**Engine Room** 