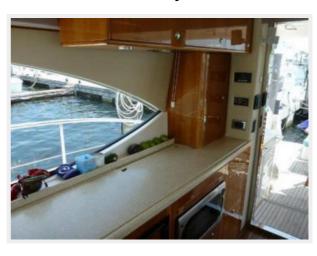

## Galley

The aft galley is designed fro cruising and entertaining. Placed aft as you enter the salon, the galley provides close access to the cockpit and the salon. Fully equipped with flat cooktop, stainless steel sink, convection microwave, and dishwasher. Ample storage is provided under the settee and in the 2 ottomans.

Sofa

Galley

Galley

**Microwave** 

Refridgerator

Nuestro Amor — RIVIERA Page 17 of 21

Helm

**Electrical** 