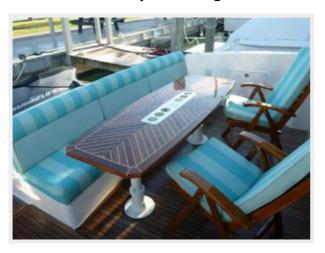

## **Cockpit and Deck Equipment**

Stepping aboard Nuestro Amor you are greeted by a large cockpit with entertainment space and amenities. Warm teak cockpit sole, bench seat across the back with a wet bar and fridge. The hard top overhang is enhanced with a removable bimini canopy to provide shade to the entire area.

- AFT beam seating
- High low table converts to sun pad
- Solid surface wet bar with refrigerator,ice maker and locker
- Teak flooring
- Upgraded upholstery and cushion
- Snap on seat cover
- Table cover
- Full sun shade
- Storage compartment
- Non skid surface
- Teak AFT deck and steps
- Teak submersible swim platform
- Electric dinghy garage
- Clear Transom door
- Adjustable high low teak table in cockpit
- · Cockpit wet bar
- Heavy duty hardware
- Built in electric grill AFT

#### **Not Manufacturer Photo**

Cockpit

**Cockpit Seating** 

Salon

**Looking Aft** 

**Salon Settee** 

Nuestro Amor — RIVIERA Page 16 of 21

Sofa