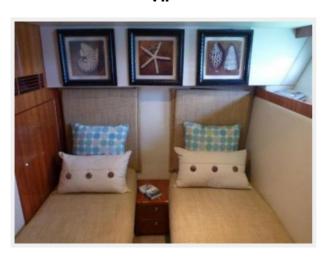

#### VIP Stateroom

The VIP is to port and has twin berths and plenty of storage. Large port light brings in the outside. A very nice cabin for your guests.

- Bunk beds
- Designer soft goods
- Throw cushions

**Day Head** 

**Master Stateroom** 

**Master Stateroom** 

**Master Head** 

Nuestro Amor — RIVIERA Page 18 of 21

VIP

**Bunk Room** 

**Hydraulic Swim Platform** 