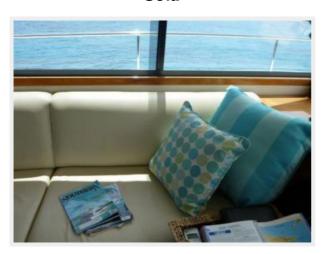

#### Salon

Entrance into the salon is through the large full stainless steel and glass door. The aft window swings up to completely open the glass bulkhead bringing al fresco entertainment space into the boat. The large sliding roof open completely. With the roof, rear window, and door open, the enclosed space is open to the outside transforming the enclosed yacht into an open.

Nuestro Amor has a fresh interior with all new soft goods within the last year giving her a clean, bright, inviting feel.

Entertainment is provided via the pop up TV and the Apple controlled Bose Stereo. Teak and holly flooring throughout is beautiful and easy to maintain.

#### **Not Manufacturer Photo**

Cockpit

**Cockpit Seating** 

Salon

**Looking Aft** 

**Salon Settee** 

Nuestro Amor — RIVIERA Page 16 of 21

Sofa

Sofa

Galley

Galley

**Microwave** 

Refridgerator

Nuestro Amor — RIVIERA Page 17 of 21

Helm

**Electrical** 