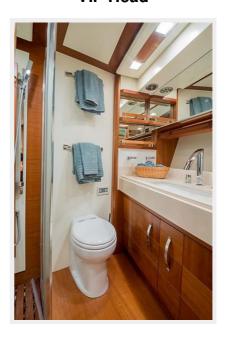

# **Day Head**

- Starboard aft of galley and just forward of salon area
- Cherry sole
- Vinyl paneling overhead with recessed lights
- Tecma toilet
- Angiosperm trim, paneling and molding
- Vanity with porcelain sink with hot and cold-water faucet, mirror and storage under
- 110-volt GFI outlet
- Exhaust blower
- Window with drop shade