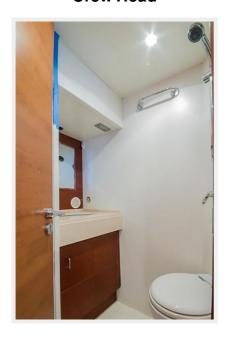

#### STARBOARD CABIN HEAD:

- Cherry sole
- White overhead with recessed lights
- 110-volt GFI outlet
- Porthole, outboard, with mini blinds
- Marble vanity with porcelain sink with hot/cold water faucet and storage
- Tecma toilet
- Shower stall with door, hot and cold-water, rainwater shower head with wall mount, water jets, overhead light, grate sole
- Beveled mirror with four vanity lights