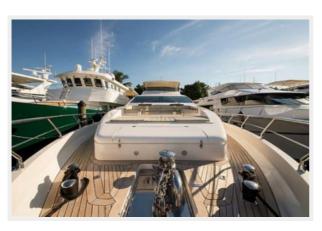

### Aft Deck

- Fiberglass overhead with recessed lights, two stereo speakers, and intercom
- Stainless steel leads, port and starboard
- Teak over fiberglass deck
- Lofrans warping windlass, port and starboard
- Stern bollard, port and starboard
- Stainless steel rail and stanchions, aft on bulwarks
- Stainless steel gates to swim platform, port and starboard