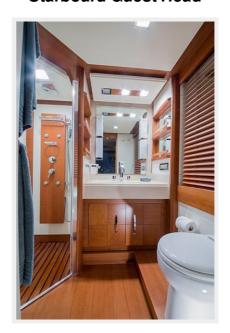

#### Starboard Guest Cabin

- Single berths, inboard and outboard-with under berth storage
- Nightstand with two drawer storage
- Custom upholstered headboards
- Two reading lights with swivel arms mounted on a raised cherry wood backlit panel
- Carpeted sole
- Suede overhead with recess lights
- Toshiba LCD television/DVD player
- Telephone jack
- Upholstered panels on aft bulkhead
- Opening porthole, outboard, with drop shade
- Hanging locker with light, full length mirror, two adult type II life jackets and two-lb dry chemical fire extinguisher, tag February 2012 and two large drawers
- Entrance to head, forward
- Cruisair air conditioning fan speed control
- 10BC dry chemical fire extinguisher, no tag
- Devon surround sound receiver AVR 486

#### STARBOARD CABIN HEAD:

- Cherry sole
- White overhead with recessed lights
- 110-volt GFI outlet
- Porthole, outboard, with mini blinds
- Marble vanity with porcelain sink with hot/cold water faucet and storage
- Tecma toilet
- Shower stall with door, hot and cold-water, rainwater shower head with wall mount, water jets, overhead light, grate sole
- Beveled mirror with four vanity lights