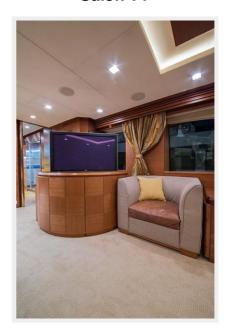

### Salon

- Entrance via aft deck dual stainless steel sliding doors with drapes
- Carpeted sole with canvas runner. New carpet 2014
- Ultra suede paneled overhead with recessed cherry feature
- Recessed soffit with rope lighting overhead
- · Recessed overhead lights
- Air handlers, port, fore and aft
- U-Shaped leather/cloth sofa, port with pull out bed
- Window drop curtains and drape
- Two chairs, starboard
- · Cruisair SMX IR air conditioning control panel
- Artwork partition to the dining salon
- Valence rope lighting
- Onkyo AV receiver TX-NR509
- HiFi works multi (3) zone amp
- Memorex Blu Ray player
- Seven Speakers and sub woofer surround sound
- 42" NEC flat panel television on electric lift
- Direct TV receiver