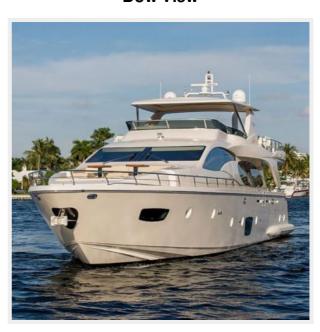

# JUST A VACATION — AZIMUT

**Builder**: <u>AZIMUT</u> **LOA**: 85' 0" (25.91m)

**Year Built**: 2007 **Beam**: 22' 0" (6.71m)

Model: Motor Yacht Max Draft: 5' 7" (1.70m)

**Price:** PRICE ON APPLICATION

Location: United States

# **Manufacturer Provided Description**

A Grand Tourer of the sea; stately, luxurious and panoramic: a floating home from home. This is the concept that was elaborated by Stefano Righini and Carlo Galeazzi together with Viareggio's Azimut team. A concept that evolved into a just over 85 feet long and nearly 22 feet wide villa on the sea. Ample windows on both decks, dilated volume and an original layout are only a few of the many assets on the 85 fly. This is the Owner version, with a large full beam suite amidships, private access to the lounge and two separate en-suite bathrooms.