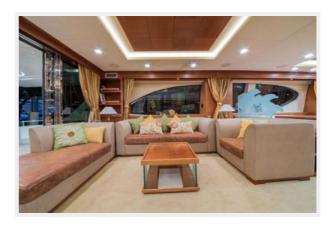

### Salon

- Entrance via aft deck dual stainless steel sliding doors with drapes
- Carpeted sole with canvas runner. New carpet 2014
- Ultra suede paneled overhead with recessed cherry feature
- Recessed soffit with rope lighting overhead
- · Recessed overhead lights
- Air handlers, port, fore and aft
- U-Shaped leather/cloth sofa, port with pull out bed
- Window drop curtains and drape
- Two chairs, starboard
- · Cruisair SMX IR air conditioning control panel
- Artwork partition to the dining salon
- Valence rope lighting
- Onkyo AV receiver TX-NR509
- HiFi works multi (3) zone amp
- Memorex Blu Ray player
- Seven Speakers and sub woofer surround sound
- 42" NEC flat panel television on electric lift
- Direct TV receiver