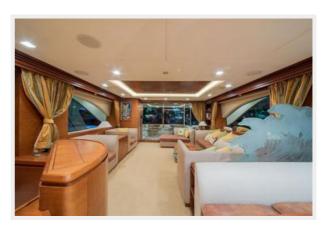

### Salon

- Entrance via aft deck dual stainless steel sliding doors with drapes
- Carpeted sole with canvas runner. New carpet 2014
- Ultra suede paneled overhead with recessed cherry feature
- Recessed soffit with rope lighting overhead
- · Recessed overhead lights
- Air handlers, port, fore and aft
- U-Shaped leather/cloth sofa, port with pull out bed
- Window drop curtains and drape
- Two chairs, starboard
- · Cruisair SMX IR air conditioning control panel
- Artwork partition to the dining salon
- Valence rope lighting
- Onkyo AV receiver TX-NR509
- HiFi works multi (3) zone amp
- Memorex Blu Ray player
- Seven Speakers and sub woofer surround sound
- 42" NEC flat panel television on electric lift
- Direct TV receiver