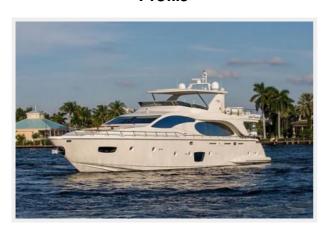

# JUST A VACATION — AZIMUT

**Builder**: <u>AZIMUT</u> **LOA**: 85' 0" (25.91m)

**Year Built**: 2007 **Beam**: 22' 0" (6.71m)

Model: Motor Yacht Max Draft: 5' 7" (1.70m)

**Price:** PRICE ON APPLICATION

Location: United States

# **Manufacturer Provided Description**

A Grand Tourer of the sea; stately, luxurious and panoramic: a floating home from home. This is the concept that was elaborated by Stefano Righini and Carlo Galeazzi together with Viareggio's Azimut team. A concept that evolved into a just over 85 feet long and nearly 22 feet wide villa on the sea. Ample windows on both decks, dilated volume and an original layout are only a few of the many assets on the 85 fly. This is the Owner version, with a large full beam suite amidships, private access to the lounge and two separate en-suite bathrooms.