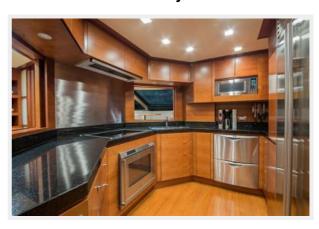

# Galley

- Entrance is starboard forward of salon
- Cherry sole
- 110-volt GFI outlet
- · Teak paneling and trim
- · Overhead panels with recessed lights
- Starlight granite counter tops
- Two stainless steel sinks with single-lever hot/cold water faucet
- Sub-Zero refrigerator-1632-52- Huge
- Scotsman-circulating water ice maker
- Gaggeneau 4-burner stove top with overhead work light and exhaust blower that exits overboard
- Gaggeneau oven
- Cuisinart toaster oven
- GE microwave
- Brew Express coffee maker
- Stainless steel back splash
- Fisher Paykel (2) drawer dishwasher
- Watertight door to starboard side deck
- Built-in storage cabinets
- Pass-through to dining salon with tambour door on track and with three overhead lights
- Pass-through to helm dinette area with tambour door
- Cruisair SMX IR air conditioning controls