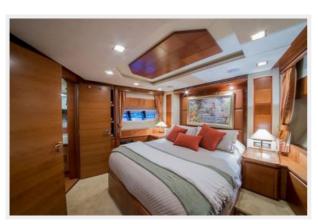

### Master Cabin w/ Private Access

- King-sized berth, centerline, with underneath storage that lifts up on hinges and springs
- Built-in nightstand with drawer storage
- Porthole, port and starboard outboard, with drop shades
- Large picture windows port and starboard
- Is separate with an Aft private entrance way aft the salon
- Carpeted sole- New 11/2014
- Suede overhead with indirect recessed lighting, custom cherry wood
- Two recessed reading lights on soffit above head of bed
- Built-in vanity desk, starboard, with storage and lif-up vanity mirror
- Sharp television
- Two door hanging locker with drawer storage
- Three dead lights, port and starboard outboard, with drapes
- Chair, port
- Central vacuum inlet
- Panasonic telephone
- Cruisair SMX IR air conditioning control panel
- NAD DVD receiver L53
- Direct TV control box

#### **MASTER HEAD:**

Just A Vacation — AZIMUT Page 13 of 33

- Entrance port and starboard in master stateroom
- Cherry wood sole
- Mica overhead with four recessed lights
- Two Tecma toilets / his and her's heads
- 110-volt GFI outlets, port and starboard
- Marble vanities drawers, port and starboard, with two porcelain sinks with two hot/cold water faucets: storage below
- Portholes outboard, with curtains
- Large stall shower, hot and cold shower head with wall mount water jets, and teak grated sole