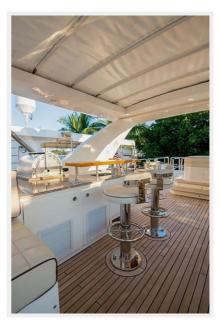

### Aft Deck

- Fiberglass overhead with recessed lights, two stereo speakers, and intercom
- Stainless steel leads, port and starboard
- Teak over fiberglass deck
- Lofrans warping windlass, port and starboard
- Stern bollard, port and starboard
- Stainless steel rail and stanchions, aft on bulwarks
- Stainless steel gates to swim platform, port and starboard

Just A Vacation — AZIMUT Page 9 of 33

- Port and starboard stainless steel rail and stanchions on bulwarks
- Water fill, port
- 110-volt GFI outlet
- Port and starboard closed circuit television cameras
- Two stainless steel aft supports to overhead
- Curved bench seat, aft, with new cushions 2014
- Two single pedestal mounted tables, forward u-shaped seating with deck chairs
- Hatch/stairs/passarelle controls, starboard aft
- Shelved locker, port
- · Stainless steel sliding door to salon, forward
- Nine steps to flybridge deck
- Drink box, port
- · Twenty-four-inch life ring, port and starboard
- Revere 12-person life raft and Hydrostatic release
- Nautical Structures Euro 1275 EX Davit
- Opacmare passarelle w/ new control handle
- · Deck courtesy lights
- Seven step MarQuipt tide ladder
- Deck drains, port and starboard, aft