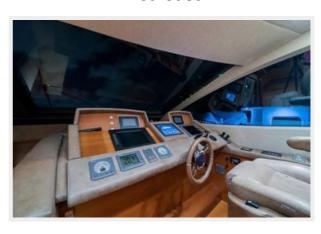

### Lower Helm / Pilothouse

- One step up from galley conpanionway
- Laminate sole
- Cloth overhead with overhead lights
- Helm chair (electrically controlled)
- White Star compass
- American Hydraulic bow and stern thruster control panel
- ACR searchlight control panel
- ZF electronic engine controls
- Port and starboard CGT touch screen displays to engines
- Custom steering wheel
- Trac stabilizer control panel
- Trim position indicator and control panel
- Rudder angle indicator
- Smart Power Management screen to central hydraulics
- KVH Via satellite broadband antenna controller unit
- KVH Tracphone
- Panasonic CCTV control panel
- Raymarine Ray 240 VHF radio
- Raymarine ST 290 autopilot
- Raymarine ST290 wind speed and direction display
- Raymarine ST290 depth display
- Raymarine ST290 rudder angle indicator
- Intercom control panel
- Dinette, port, with curved bench seating, storage, and cherry wood top table
- Two Caterpillar engine parameter displays
- Air conditioning duct fore and aft
- Cruisair SMX IR air conditioning control panel
- Electrical panel for 24-V.D.C and 230-V.A.C.
- 3-lb dry chemical fire extinguisher, tag February 2012
- Builders plaque
- ACR E.P.I.R.B battery expiration June 2001, no registration sticker
- Ship's alarm and pump controls
- VEI LCD monitor with Nobeltec charting software

Just A Vacation — AZIMUT Page 12 of 33

- Azimut alarm, monitoring, and touchscreen controller to:
- Navigation systems
- Fans
- 220-volt 24-volt systems
- Tanks
- Bilges
- Smoke detection
- Information screens
- Raymarine E120 chart plotter/radar/CCTV displays