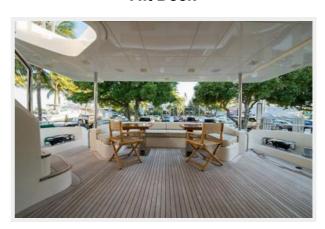

### Aft Deck

- Fiberglass overhead with recessed lights, two stereo speakers, and intercom
- Stainless steel leads, port and starboard
- Teak over fiberglass deck
- Lofrans warping windlass, port and starboard
- Stern bollard, port and starboard
- Stainless steel rail and stanchions, aft on bulwarks
- Stainless steel gates to swim platform, port and starboard

Just A Vacation — AZIMUT Page 9 of 33

- Port and starboard stainless steel rail and stanchions on bulwarks
- Water fill, port
- 110-volt GFI outlet
- Port and starboard closed circuit television cameras
- Two stainless steel aft supports to overhead
- Curved bench seat, aft, with new cushions 2014
- Two single pedestal mounted tables, forward u-shaped seating with deck chairs
- Hatch/stairs/passarelle controls, starboard aft
- Shelved locker, port
- · Stainless steel sliding door to salon, forward
- Nine steps to flybridge deck
- Drink box, port
- · Twenty-four-inch life ring, port and starboard
- Revere 12-person life raft and Hydrostatic release
- Nautical Structures Euro 1275 EX Davit
- Opacmare passarelle w/ new control handle
- · Deck courtesy lights
- Seven step MarQuipt tide ladder
- Deck drains, port and starboard, aft