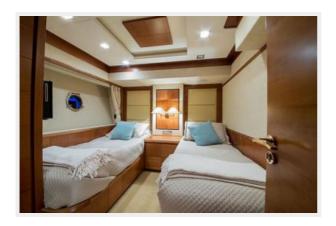

#### **Port Guest Cabin**

- Twin side by side berths
- Carpeted sole
- Fabric walls
- Suede overhead with recessed lights and wood insert, rope lightning
- Nightstand between berths with storage drawer under and 110-volt outlet
- Custom upholstered headboards
- DSS SAT TV receicer, LCD television and Toshiba DVD player
- Upholstered panels on aft bulkhead
- Opening porthole, outboard, with drop shade
- Hanging locker with light, full length mirror, two adult type II life jackets and two-lb dry chemical fire extinguisher, tag February 2012 and two large drawers
- Entrance to head, forward
- Cuisair SMX IR air conditioning control