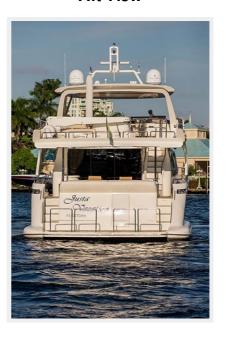

# JUST A VACATION — AZIMUT

**Builder**: <u>AZIMUT</u> **LOA**: 85' 0" (25.91m)

**Year Built**: 2007 **Beam**: 22' 0" (6.71m)

Model: Motor Yacht Max Draft: 5' 7" (1.70m)

**Price:** PRICE ON APPLICATION

Location: United States

## **Dimensions**

**LOA**: 85' 0" (25.91m) **Beam**: 22' 0" (6.71m)

**Max Draft**: 5' 7" (1.70m)

Just A Vacation — AZIMUT Page 7 of 33