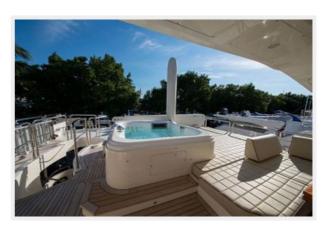

### Aft Deck

- Fiberglass overhead with recessed lights, two stereo speakers, and intercom
- Stainless steel leads, port and starboard
- Teak over fiberglass deck
- Lofrans warping windlass, port and starboard
- Stern bollard, port and starboard
- Stainless steel rail and stanchions, aft on bulwarks
- Stainless steel gates to swim platform, port and starboard

Just A Vacation — AZIMUT Page 9 of 33

- Port and starboard stainless steel rail and stanchions on bulwarks
- Water fill, port
- 110-volt GFI outlet
- Port and starboard closed circuit television cameras
- Two stainless steel aft supports to overhead
- Curved bench seat, aft, with new cushions 2014
- Two single pedestal mounted tables, forward u-shaped seating with deck chairs
- Hatch/stairs/passarelle controls, starboard aft
- Shelved locker, port
- · Stainless steel sliding door to salon, forward
- Nine steps to flybridge deck
- Drink box, port
- · Twenty-four-inch life ring, port and starboard
- Revere 12-person life raft and Hydrostatic release
- Nautical Structures Euro 1275 EX Davit
- Opacmare passarelle w/ new control handle
- · Deck courtesy lights
- Seven step MarQuipt tide ladder
- Deck drains, port and starboard, aft