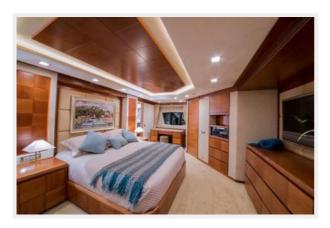

### Master Cabin w/ Private Access

- King-sized berth, centerline, with underneath storage that lifts up on hinges and springs
- Built-in nightstand with drawer storage
- Porthole, port and starboard outboard, with drop shades
- Large picture windows port and starboard
- Is separate with an Aft private entrance way aft the salon
- Carpeted sole- New 11/2014
- Suede overhead with indirect recessed lighting, custom cherry wood
- Two recessed reading lights on soffit above head of bed
- Built-in vanity desk, starboard, with storage and lif-up vanity mirror
- Sharp television
- Two door hanging locker with drawer storage
- Three dead lights, port and starboard outboard, with drapes
- Chair, port
- Central vacuum inlet
- Panasonic telephone
- Cruisair SMX IR air conditioning control panel
- NAD DVD receiver L53
- Direct TV control box

#### **MASTER HEAD:**

Just A Vacation — AZIMUT Page 13 of 33

- Entrance port and starboard in master stateroom
- Cherry wood sole
- Mica overhead with four recessed lights
- Two Tecma toilets / his and her's heads
- 110-volt GFI outlets, port and starboard
- Marble vanities drawers, port and starboard, with two porcelain sinks with two hot/cold water faucets: storage below
- Portholes outboard, with curtains
- Large stall shower, hot and cold shower head with wall mount water jets, and teak grated sole