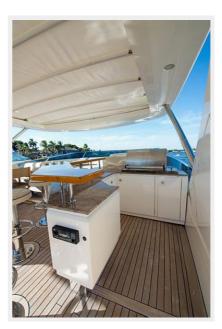

### Aft Deck

- Fiberglass overhead with recessed lights, two stereo speakers, and intercom
- Stainless steel leads, port and starboard
- Teak over fiberglass deck
- Lofrans warping windlass, port and starboard
- Stern bollard, port and starboard
- Stainless steel rail and stanchions, aft on bulwarks
- Stainless steel gates to swim platform, port and starboard

Just A Vacation — AZIMUT Page 9 of 33

- Port and starboard stainless steel rail and stanchions on bulwarks
- Water fill, port
- 110-volt GFI outlet
- Port and starboard closed circuit television cameras
- Two stainless steel aft supports to overhead
- Curved bench seat, aft, with new cushions 2014
- Two single pedestal mounted tables, forward u-shaped seating with deck chairs
- Hatch/stairs/passarelle controls, starboard aft
- Shelved locker, port
- · Stainless steel sliding door to salon, forward
- Nine steps to flybridge deck
- Drink box, port
- · Twenty-four-inch life ring, port and starboard
- Revere 12-person life raft and Hydrostatic release
- Nautical Structures Euro 1275 EX Davit
- Opacmare passarelle w/ new control handle
- · Deck courtesy lights
- Seven step MarQuipt tide ladder
- Deck drains, port and starboard, aft