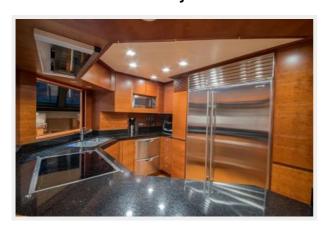

# Galley

- Entrance is starboard forward of salon
- Cherry sole
- 110-volt GFI outlet
- · Teak paneling and trim
- · Overhead panels with recessed lights
- Starlight granite counter tops
- Two stainless steel sinks with single-lever hot/cold water faucet
- Sub-Zero refrigerator-1632-52- Huge
- Scotsman-circulating water ice maker
- Gaggeneau 4-burner stove top with overhead work light and exhaust blower that exits overboard
- Gaggeneau oven
- Cuisinart toaster oven
- GE microwave
- Brew Express coffee maker
- Stainless steel back splash
- Fisher Paykel (2) drawer dishwasher
- Watertight door to starboard side deck
- Built-in storage cabinets
- Pass-through to dining salon with tambour door on track and with three overhead lights
- Pass-through to helm dinette area with tambour door
- Cruisair SMX IR air conditioning controls