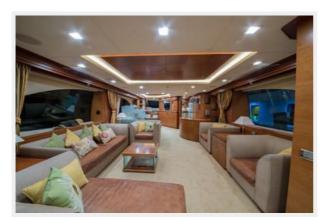

### Salon

- Entrance via aft deck dual stainless steel sliding doors with drapes
- Carpeted sole with canvas runner. New carpet 2014
- Ultra suede paneled overhead with recessed cherry feature
- Recessed soffit with rope lighting overhead
- · Recessed overhead lights
- Air handlers, port, fore and aft
- U-Shaped leather/cloth sofa, port with pull out bed
- Window drop curtains and drape
- Two chairs, starboard
- · Cruisair SMX IR air conditioning control panel
- Artwork partition to the dining salon
- Valence rope lighting
- Onkyo AV receiver TX-NR509
- HiFi works multi (3) zone amp
- Memorex Blu Ray player
- Seven Speakers and sub woofer surround sound
- 42" NEC flat panel television on electric lift
- Direct TV receiver