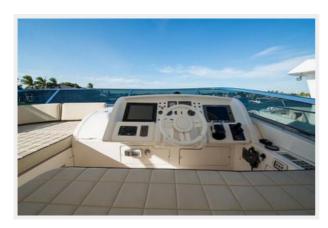

### Lower Helm / Pilothouse

- One step up from galley conpanionway
- Laminate sole
- Cloth overhead with overhead lights
- Helm chair (electrically controlled)
- White Star compass
- American Hydraulic bow and stern thruster control panel
- ACR searchlight control panel
- ZF electronic engine controls
- Port and starboard CGT touch screen displays to engines
- Custom steering wheel
- Trac stabilizer control panel
- Trim position indicator and control panel
- Rudder angle indicator
- Smart Power Management screen to central hydraulics
- KVH Via satellite broadband antenna controller unit
- KVH Tracphone
- Panasonic CCTV control panel
- Raymarine Ray 240 VHF radio
- Raymarine ST 290 autopilot
- Raymarine ST290 wind speed and direction display
- Raymarine ST290 depth display
- Raymarine ST290 rudder angle indicator
- Intercom control panel
- Dinette, port, with curved bench seating, storage, and cherry wood top table
- Two Caterpillar engine parameter displays
- Air conditioning duct fore and aft
- Cruisair SMX IR air conditioning control panel
- Electrical panel for 24-V.D.C and 230-V.A.C.
- 3-lb dry chemical fire extinguisher, tag February 2012
- Builders plaque
- ACR E.P.I.R.B battery expiration June 2001, no registration sticker
- Ship's alarm and pump controls
- VEI LCD monitor with Nobeltec charting software