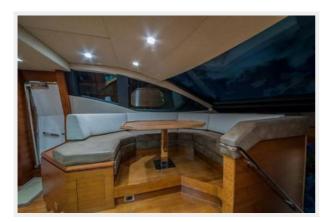

### Salon

- Entrance via aft deck dual stainless steel sliding doors with drapes
- Carpeted sole with canvas runner. New carpet 2014
- Ultra suede paneled overhead with recessed cherry feature
- Recessed soffit with rope lighting overhead
- · Recessed overhead lights
- Air handlers, port, fore and aft
- U-Shaped leather/cloth sofa, port with pull out bed
- Window drop curtains and drape
- Two chairs, starboard
- · Cruisair SMX IR air conditioning control panel
- Artwork partition to the dining salon
- Valence rope lighting
- Onkyo AV receiver TX-NR509
- HiFi works multi (3) zone amp
- Memorex Blu Ray player
- Seven Speakers and sub woofer surround sound
- 42" NEC flat panel television on electric lift
- Direct TV receiver