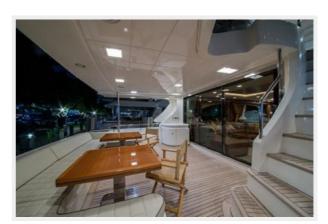

### Salon

- Entrance via aft deck dual stainless steel sliding doors with drapes
- Carpeted sole with canvas runner. New carpet 2014
- Ultra suede paneled overhead with recessed cherry feature
- Recessed soffit with rope lighting overhead
- · Recessed overhead lights
- Air handlers, port, fore and aft
- U-Shaped leather/cloth sofa, port with pull out bed
- Window drop curtains and drape
- Two chairs, starboard
- · Cruisair SMX IR air conditioning control panel
- Artwork partition to the dining salon
- Valence rope lighting
- Onkyo AV receiver TX-NR509
- HiFi works multi (3) zone amp
- Memorex Blu Ray player
- Seven Speakers and sub woofer surround sound
- 42" NEC flat panel television on electric lift
- Direct TV receiver

# **Dining Salon**

- Carpeted sole with canvas runner- New 11/2014
- Recessed overhead feature with cherry inlaid wood
- Vinyl headliner with recessed lights and wood recess

Just A Vacation — AZIMUT Page 11 of 33

- Window drop shades; valence rope lighting
- Sub-Zero wine cooler
- Matte cherry wood table with four chairs plus fold out leaves for four = eight total
- Backlit glass dolphin sculpture separating salon from dining area
- Cruisair air conditioning control panel
- Shelved lockers, port
- Stairwell to accommodation deck to starboard