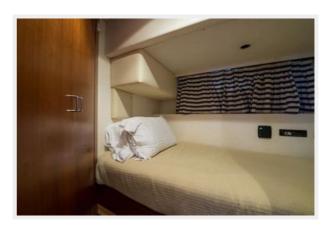

#### Starboard Guest Cabin

- Single berths, inboard and outboard-with under berth storage
- Nightstand with two drawer storage
- Custom upholstered headboards
- Two reading lights with swivel arms mounted on a raised cherry wood backlit panel
- Carpeted sole
- Suede overhead with recess lights
- Toshiba LCD television/DVD player
- Telephone jack
- Upholstered panels on aft bulkhead
- Opening porthole, outboard, with drop shade
- Hanging locker with light, full length mirror, two adult type II life jackets and two-lb dry chemical fire extinguisher, tag February 2012 and two large drawers
- Entrance to head, forward
- Cruisair air conditioning fan speed control
- 10BC dry chemical fire extinguisher, no tag
- Devon surround sound receiver AVR 486