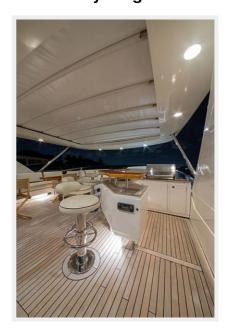

### Aft Deck

- Fiberglass overhead with recessed lights, two stereo speakers, and intercom
- Stainless steel leads, port and starboard
- Teak over fiberglass deck
- Lofrans warping windlass, port and starboard
- Stern bollard, port and starboard
- Stainless steel rail and stanchions, aft on bulwarks
- Stainless steel gates to swim platform, port and starboard

Just A Vacation — AZIMUT Page 9 of 33

- Port and starboard stainless steel rail and stanchions on bulwarks
- Water fill, port
- 110-volt GFI outlet
- Port and starboard closed circuit television cameras
- Two stainless steel aft supports to overhead
- Curved bench seat, aft, with new cushions 2014
- Two single pedestal mounted tables, forward u-shaped seating with deck chairs
- Hatch/stairs/passarelle controls, starboard aft
- Shelved locker, port
- · Stainless steel sliding door to salon, forward
- Nine steps to flybridge deck
- Drink box, port
- · Twenty-four-inch life ring, port and starboard
- Revere 12-person life raft and Hydrostatic release
- Nautical Structures Euro 1275 EX Davit
- Opacmare passarelle w/ new control handle
- · Deck courtesy lights
- Seven step MarQuipt tide ladder
- Deck drains, port and starboard, aft