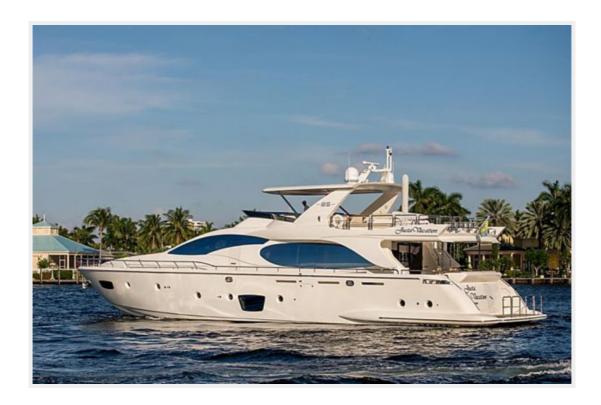

# JUST A VACATION — AZIMUT

**Builder**: <u>AZIMUT</u> **LOA**: 85' 0" (25.91m)

**Year Built**: 2007 **Beam**: 22' 0" (6.71m)

Model: Motor Yacht Max Draft: 5' 7" (1.70m)

**Price:** PRICE ON APPLICATION

Location: United States

# **Manufacturer Provided Description**

A Grand Tourer of the sea; stately, luxurious and panoramic: a floating home from home. This is the concept that was elaborated by Stefano Righini and Carlo Galeazzi together with Viareggio's Azimut team. A concept that evolved into a just over 85 feet long and nearly 22 feet wide villa on the sea. Ample windows on both decks, dilated volume and an original layout are only a few of the many assets on the 85 fly. This is the Owner version, with a large full beam suite amidships, private access to the lounge and two separate en-suite bathrooms.