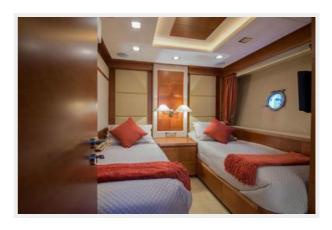

#### Starboard Guest Cabin

- Single berths, inboard and outboard-with under berth storage
- Nightstand with two drawer storage
- Custom upholstered headboards
- Two reading lights with swivel arms mounted on a raised cherry wood backlit panel
- Carpeted sole
- Suede overhead with recess lights
- Toshiba LCD television/DVD player
- Telephone jack
- Upholstered panels on aft bulkhead
- Opening porthole, outboard, with drop shade
- Hanging locker with light, full length mirror, two adult type II life jackets and two-lb dry chemical fire extinguisher, tag February 2012 and two large drawers
- Entrance to head, forward
- Cruisair air conditioning fan speed control
- 10BC dry chemical fire extinguisher, no tag
- Devon surround sound receiver AVR 486