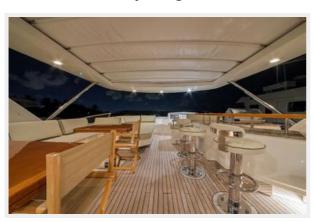

### Aft Deck

- Fiberglass overhead with recessed lights, two stereo speakers, and intercom
- Stainless steel leads, port and starboard
- Teak over fiberglass deck
- Lofrans warping windlass, port and starboard
- Stern bollard, port and starboard
- Stainless steel rail and stanchions, aft on bulwarks
- Stainless steel gates to swim platform, port and starboard

Just A Vacation — AZIMUT Page 9 of 33

- Port and starboard stainless steel rail and stanchions on bulwarks
- Water fill, port
- 110-volt GFI outlet
- Port and starboard closed circuit television cameras
- Two stainless steel aft supports to overhead
- Curved bench seat, aft, with new cushions 2014
- Two single pedestal mounted tables, forward u-shaped seating with deck chairs
- Hatch/stairs/passarelle controls, starboard aft
- Shelved locker, port
- · Stainless steel sliding door to salon, forward
- Nine steps to flybridge deck
- Drink box, port
- · Twenty-four-inch life ring, port and starboard
- Revere 12-person life raft and Hydrostatic release
- Nautical Structures Euro 1275 EX Davit
- Opacmare passarelle w/ new control handle
- · Deck courtesy lights
- Seven step MarQuipt tide ladder
- Deck drains, port and starboard, aft