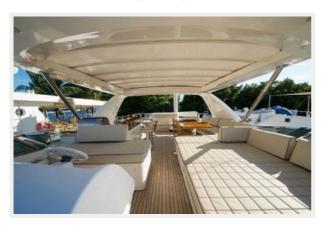

### Aft Deck

- Fiberglass overhead with recessed lights, two stereo speakers, and intercom
- Stainless steel leads, port and starboard
- Teak over fiberglass deck
- Lofrans warping windlass, port and starboard
- Stern bollard, port and starboard
- Stainless steel rail and stanchions, aft on bulwarks
- Stainless steel gates to swim platform, port and starboard

Just A Vacation — AZIMUT Page 9 of 33

- Port and starboard stainless steel rail and stanchions on bulwarks
- Water fill, port
- 110-volt GFI outlet
- Port and starboard closed circuit television cameras
- Two stainless steel aft supports to overhead
- Curved bench seat, aft, with new cushions 2014
- Two single pedestal mounted tables, forward u-shaped seating with deck chairs
- Hatch/stairs/passarelle controls, starboard aft
- Shelved locker, port
- · Stainless steel sliding door to salon, forward
- Nine steps to flybridge deck
- Drink box, port
- · Twenty-four-inch life ring, port and starboard
- Revere 12-person life raft and Hydrostatic release
- Nautical Structures Euro 1275 EX Davit
- Opacmare passarelle w/ new control handle
- · Deck courtesy lights
- Seven step MarQuipt tide ladder
- Deck drains, port and starboard, aft