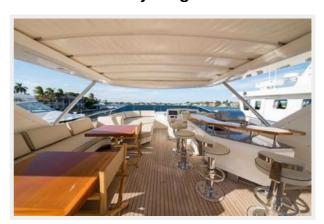

### Aft Deck

- Fiberglass overhead with recessed lights, two stereo speakers, and intercom
- Stainless steel leads, port and starboard
- Teak over fiberglass deck
- Lofrans warping windlass, port and starboard
- Stern bollard, port and starboard
- Stainless steel rail and stanchions, aft on bulwarks
- Stainless steel gates to swim platform, port and starboard

Just A Vacation — AZIMUT Page 9 of 33

- Port and starboard stainless steel rail and stanchions on bulwarks
- Water fill, port
- 110-volt GFI outlet
- Port and starboard closed circuit television cameras
- Two stainless steel aft supports to overhead
- Curved bench seat, aft, with new cushions 2014
- Two single pedestal mounted tables, forward u-shaped seating with deck chairs
- Hatch/stairs/passarelle controls, starboard aft
- Shelved locker, port
- · Stainless steel sliding door to salon, forward
- Nine steps to flybridge deck
- Drink box, port
- · Twenty-four-inch life ring, port and starboard
- Revere 12-person life raft and Hydrostatic release
- Nautical Structures Euro 1275 EX Davit
- Opacmare passarelle w/ new control handle
- · Deck courtesy lights
- Seven step MarQuipt tide ladder
- Deck drains, port and starboard, aft