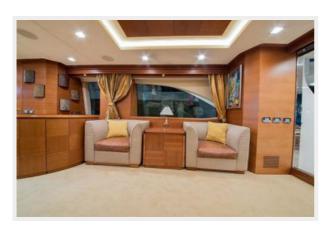

### Salon

- Entrance via aft deck dual stainless steel sliding doors with drapes
- Carpeted sole with canvas runner. New carpet 2014
- Ultra suede paneled overhead with recessed cherry feature
- Recessed soffit with rope lighting overhead
- · Recessed overhead lights
- Air handlers, port, fore and aft
- U-Shaped leather/cloth sofa, port with pull out bed
- Window drop curtains and drape
- Two chairs, starboard
- · Cruisair SMX IR air conditioning control panel
- Artwork partition to the dining salon
- Valence rope lighting
- Onkyo AV receiver TX-NR509
- HiFi works multi (3) zone amp
- Memorex Blu Ray player
- Seven Speakers and sub woofer surround sound
- 42" NEC flat panel television on electric lift
- Direct TV receiver