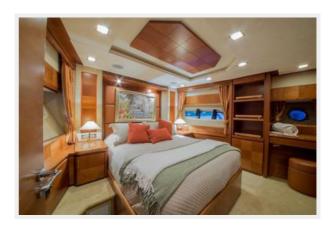

### Master Cabin w/ Private Access

- King-sized berth, centerline, with underneath storage that lifts up on hinges and springs
- Built-in nightstand with drawer storage
- Porthole, port and starboard outboard, with drop shades
- Large picture windows port and starboard
- Is separate with an Aft private entrance way aft the salon
- Carpeted sole- New 11/2014
- Suede overhead with indirect recessed lighting, custom cherry wood
- Two recessed reading lights on soffit above head of bed
- Built-in vanity desk, starboard, with storage and lif-up vanity mirror
- Sharp television
- Two door hanging locker with drawer storage
- Three dead lights, port and starboard outboard, with drapes
- Chair, port
- Central vacuum inlet
- Panasonic telephone
- Cruisair SMX IR air conditioning control panel
- NAD DVD receiver L53
- Direct TV control box

#### **MASTER HEAD:**

Just A Vacation — AZIMUT Page 13 of 33

- Entrance port and starboard in master stateroom
- Cherry wood sole
- Mica overhead with four recessed lights
- Two Tecma toilets / his and her's heads
- 110-volt GFI outlets, port and starboard
- Marble vanities drawers, port and starboard, with two porcelain sinks with two hot/cold water faucets: storage below
- Portholes outboard, with curtains
- Large stall shower, hot and cold shower head with wall mount water jets, and teak grated sole