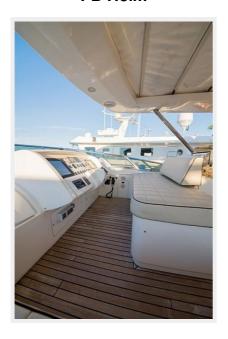

### Lower Helm / Pilothouse

- One step up from galley conpanionway
- Laminate sole
- Cloth overhead with overhead lights
- Helm chair (electrically controlled)
- White Star compass
- American Hydraulic bow and stern thruster control panel
- ACR searchlight control panel
- ZF electronic engine controls
- Port and starboard CGT touch screen displays to engines
- Custom steering wheel
- Trac stabilizer control panel
- Trim position indicator and control panel
- Rudder angle indicator
- Smart Power Management screen to central hydraulics
- KVH Via satellite broadband antenna controller unit
- KVH Tracphone
- Panasonic CCTV control panel
- Raymarine Ray 240 VHF radio
- Raymarine ST 290 autopilot
- Raymarine ST290 wind speed and direction display
- Raymarine ST290 depth display
- Raymarine ST290 rudder angle indicator
- Intercom control panel
- Dinette, port, with curved bench seating, storage, and cherry wood top table
- Two Caterpillar engine parameter displays
- Air conditioning duct fore and aft
- Cruisair SMX IR air conditioning control panel
- Electrical panel for 24-V.D.C and 230-V.A.C.
- 3-lb dry chemical fire extinguisher, tag February 2012
- Builders plaque
- ACR E.P.I.R.B battery expiration June 2001, no registration sticker
- Ship's alarm and pump controls
- VEI LCD monitor with Nobeltec charting software

Just A Vacation — AZIMUT Page 12 of 33

- Azimut alarm, monitoring, and touchscreen controller to:
- Navigation systems
- Fans
- 220-volt 24-volt systems
- Tanks
- Bilges
- Smoke detection
- Information screens
- Raymarine E120 chart plotter/radar/CCTV displays