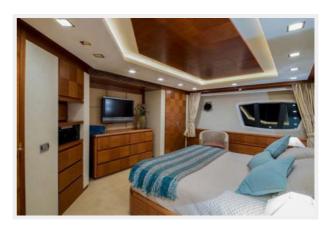

### Master Cabin w/ Private Access

- King-sized berth, centerline, with underneath storage that lifts up on hinges and springs
- Built-in nightstand with drawer storage
- Porthole, port and starboard outboard, with drop shades
- Large picture windows port and starboard
- Is separate with an Aft private entrance way aft the salon
- Carpeted sole- New 11/2014
- Suede overhead with indirect recessed lighting, custom cherry wood
- Two recessed reading lights on soffit above head of bed
- Built-in vanity desk, starboard, with storage and lif-up vanity mirror
- Sharp television
- Two door hanging locker with drawer storage
- Three dead lights, port and starboard outboard, with drapes
- Chair, port
- Central vacuum inlet
- Panasonic telephone
- Cruisair SMX IR air conditioning control panel
- NAD DVD receiver L53
- Direct TV control box

#### **MASTER HEAD:**

Just A Vacation — AZIMUT Page 13 of 33

- Entrance port and starboard in master stateroom
- Cherry wood sole
- Mica overhead with four recessed lights
- Two Tecma toilets / his and her's heads
- 110-volt GFI outlets, port and starboard
- Marble vanities drawers, port and starboard, with two porcelain sinks with two hot/cold water faucets: storage below
- Portholes outboard, with curtains
- Large stall shower, hot and cold shower head with wall mount water jets, and teak grated sole