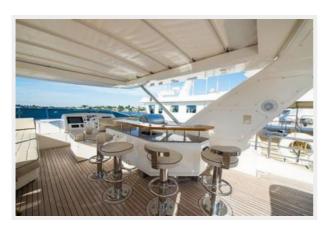

### Aft Deck

- Fiberglass overhead with recessed lights, two stereo speakers, and intercom
- Stainless steel leads, port and starboard
- Teak over fiberglass deck
- Lofrans warping windlass, port and starboard
- Stern bollard, port and starboard
- Stainless steel rail and stanchions, aft on bulwarks
- Stainless steel gates to swim platform, port and starboard

Just A Vacation — AZIMUT Page 9 of 33

- Port and starboard stainless steel rail and stanchions on bulwarks
- Water fill, port
- 110-volt GFI outlet
- Port and starboard closed circuit television cameras
- Two stainless steel aft supports to overhead
- Curved bench seat, aft, with new cushions 2014
- Two single pedestal mounted tables, forward u-shaped seating with deck chairs
- Hatch/stairs/passarelle controls, starboard aft
- Shelved locker, port
- · Stainless steel sliding door to salon, forward
- Nine steps to flybridge deck
- Drink box, port
- · Twenty-four-inch life ring, port and starboard
- Revere 12-person life raft and Hydrostatic release
- Nautical Structures Euro 1275 EX Davit
- Opacmare passarelle w/ new control handle
- · Deck courtesy lights
- Seven step MarQuipt tide ladder
- Deck drains, port and starboard, aft