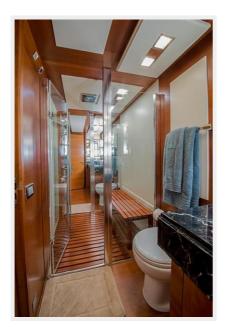

#### **MASTER HEAD:**

Just A Vacation — AZIMUT Page 13 of 33

- Entrance port and starboard in master stateroom
- Cherry wood sole
- Mica overhead with four recessed lights
- Two Tecma toilets / his and her's heads
- 110-volt GFI outlets, port and starboard
- Marble vanities drawers, port and starboard, with two porcelain sinks with two hot/cold water faucets: storage below
- Portholes outboard, with curtains
- Large stall shower, hot and cold shower head with wall mount water jets, and teak grated sole