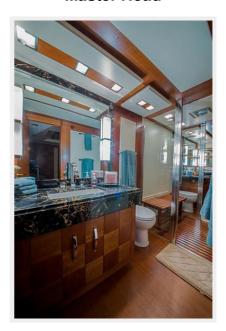

#### **MASTER HEAD:**

Just A Vacation — AZIMUT Page 13 of 33

- Entrance port and starboard in master stateroom
- Cherry wood sole
- Mica overhead with four recessed lights
- Two Tecma toilets / his and her's heads
- 110-volt GFI outlets, port and starboard
- Marble vanities drawers, port and starboard, with two porcelain sinks with two hot/cold water faucets: storage below
- Portholes outboard, with curtains
- Large stall shower, hot and cold shower head with wall mount water jets, and teak grated sole