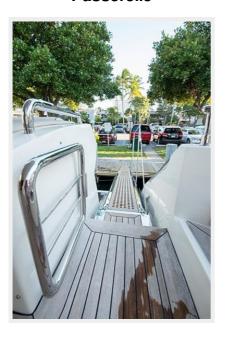

Just A Vacation — AZIMUT Page 9 of 33

- Port and starboard stainless steel rail and stanchions on bulwarks
- Water fill, port
- 110-volt GFI outlet
- Port and starboard closed circuit television cameras
- Two stainless steel aft supports to overhead
- Curved bench seat, aft, with new cushions 2014
- Two single pedestal mounted tables, forward u-shaped seating with deck chairs
- Hatch/stairs/passarelle controls, starboard aft
- Shelved locker, port
- · Stainless steel sliding door to salon, forward
- Nine steps to flybridge deck
- Drink box, port
- · Twenty-four-inch life ring, port and starboard
- Revere 12-person life raft and Hydrostatic release
- Nautical Structures Euro 1275 EX Davit
- Opacmare passarelle w/ new control handle
- · Deck courtesy lights
- Seven step MarQuipt tide ladder
- Deck drains, port and starboard, aft