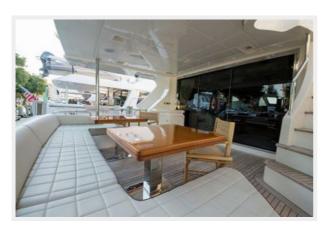

### Aft Deck

- Fiberglass overhead with recessed lights, two stereo speakers, and intercom
- Stainless steel leads, port and starboard
- Teak over fiberglass deck
- Lofrans warping windlass, port and starboard
- Stern bollard, port and starboard
- Stainless steel rail and stanchions, aft on bulwarks
- Stainless steel gates to swim platform, port and starboard

Just A Vacation — AZIMUT Page 9 of 33

- Port and starboard stainless steel rail and stanchions on bulwarks
- Water fill, port
- 110-volt GFI outlet
- Port and starboard closed circuit television cameras
- Two stainless steel aft supports to overhead
- Curved bench seat, aft, with new cushions 2014
- Two single pedestal mounted tables, forward u-shaped seating with deck chairs
- Hatch/stairs/passarelle controls, starboard aft
- Shelved locker, port
- · Stainless steel sliding door to salon, forward
- Nine steps to flybridge deck
- Drink box, port
- · Twenty-four-inch life ring, port and starboard
- Revere 12-person life raft and Hydrostatic release
- Nautical Structures Euro 1275 EX Davit
- Opacmare passarelle w/ new control handle
- · Deck courtesy lights
- Seven step MarQuipt tide ladder
- Deck drains, port and starboard, aft