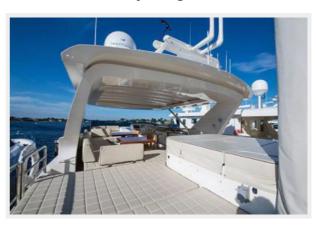

### Aft Deck

- Fiberglass overhead with recessed lights, two stereo speakers, and intercom
- Stainless steel leads, port and starboard
- Teak over fiberglass deck
- Lofrans warping windlass, port and starboard
- Stern bollard, port and starboard
- Stainless steel rail and stanchions, aft on bulwarks
- Stainless steel gates to swim platform, port and starboard

Just A Vacation — AZIMUT Page 9 of 33

- Port and starboard stainless steel rail and stanchions on bulwarks
- Water fill, port
- 110-volt GFI outlet
- Port and starboard closed circuit television cameras
- Two stainless steel aft supports to overhead
- Curved bench seat, aft, with new cushions 2014
- Two single pedestal mounted tables, forward u-shaped seating with deck chairs
- Hatch/stairs/passarelle controls, starboard aft
- Shelved locker, port
- · Stainless steel sliding door to salon, forward
- Nine steps to flybridge deck
- Drink box, port
- · Twenty-four-inch life ring, port and starboard
- Revere 12-person life raft and Hydrostatic release
- Nautical Structures Euro 1275 EX Davit
- Opacmare passarelle w/ new control handle
- · Deck courtesy lights
- Seven step MarQuipt tide ladder
- Deck drains, port and starboard, aft