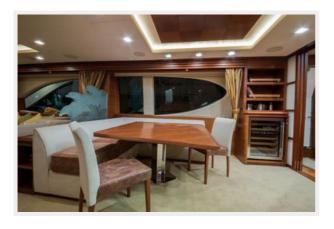

# **Dining Salon**

- Carpeted sole with canvas runner- New 11/2014
- Recessed overhead feature with cherry inlaid wood
- Vinyl headliner with recessed lights and wood recess

Just A Vacation — AZIMUT Page 11 of 33

- Window drop shades; valence rope lighting
- Sub-Zero wine cooler
- Matte cherry wood table with four chairs plus fold out leaves for four = eight total
- Backlit glass dolphin sculpture separating salon from dining area
- Cruisair air conditioning control panel
- Shelved lockers, port
- Stairwell to accommodation deck to starboard