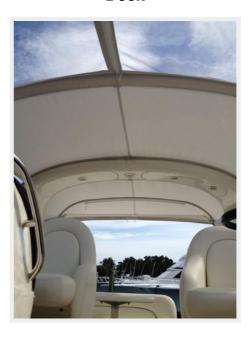

The helm deck hosts plenty of outside seating with large U-shaped lounge which easily seats seven. A sunbed is aft of lounge with hand rails. Two upholstered helm seats are starboard with electrically adjusted positions. To port is a double bench seat allowing a total of four forward facing helm seats.

Helm

Andiamo — CRANCHI Page 12 of 15

Helm

Deck

Deck

Deck

Andiamo — CRANCHI Page 13 of 15

Windshield