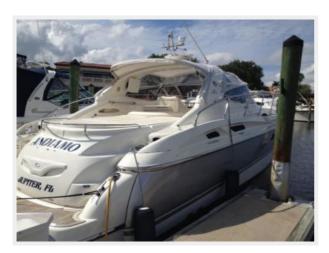

# **ANDIAMO** — CRANCHI

Builder: CRANCHI LOA: 50' 0" (15.24m)

**Year Built**: 2005 **Beam**: 14' 0" (4.27m)

Model: Cruiser Max Draft: 3' 5" (1.04m)

Price: PRICE ON APPLICATION Cruise Speed: 25 Kts. (29 MPH)

# Andiamo

# Garage

**Andiamo** 

Andiamo — CRANCHI Page 15 of 15