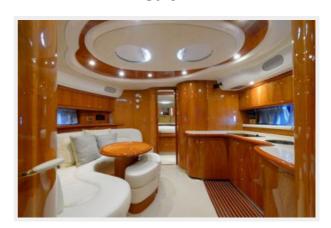

Midship is the salon with a large U-shaped leather lounge with expandable hi gloss table and two leather bench seats with seating for six. Across is a full galley with corian counters and full amenities. Also a Vizio flat screen TV and entertainment center.

#### Salon

- Full carpet runners
- Onkyo Entertainment center
- (2) Overhead hatches with black out and screens
- Climate control AC/Heat
- (6) Storage cabinets
- U-shaped lounge off white leather
- · Vizio flat screen TV with surround sound