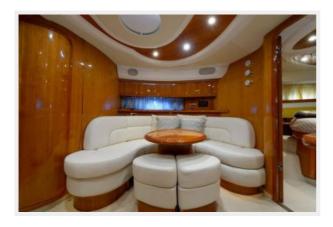

Midship is the salon with a large U-shaped leather lounge with expandable hi gloss table and two leather bench seats with seating for six. Across is a full galley with corian counters and full amenities. Also a Vizio flat screen TV and entertainment center.

#### Salon

- Full carpet runners
- Onkyo Entertainment center
- (2) Overhead hatches with black out and screens
- Climate control AC/Heat
- (6) Storage cabinets
- U-shaped lounge off white leather
- · Vizio flat screen TV with surround sound