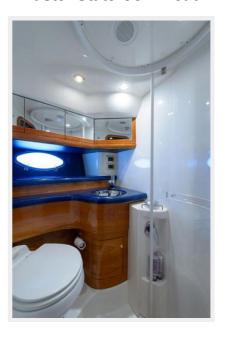

#### **Master Stateroom**

- Queen bed with storage drawers under
- (2) Hanging lockers
- Samsung flat screen TV
- AM/FM/CD Stereo unit
- AC/Heat control
- Port and starboard port lights
- Overhead access deck hatch with blackout & screen
- LED lighting
- Private head with VacuFlush toilet
- Polished sink on vanity with storage
- Stall shower with teak grate floor
- Port light in head

#### **Aft Head**

- VacuFlush head
- Polished sink
- Stall shower with teak floor
- Oversized mirror
- · Private access from port guest stateroom
- Access from salon

Andiamo — CRANCHI Page 7 of 15

Galley

**Master Stateroom** 

**Master Stateroom** 

**Master Stateroom Head** 

Andiamo — CRANCHI Page 11 of 15

**Guest Stateroom** 

**Guest Stateroom** 

**Guest Stateroom Head** 