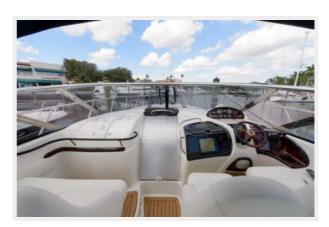

#### Helm

- Volvo Electronic controls
- Bow thruster controls
- Analog gauges
- Tilt steering wheel wood & leather
- Anchor chain counter
- ST60 Tridata depth/speed/trip log
- Garmin touch screen 8000 Chartplotter
- ST 6001 Autopilot
- Ritchie compass
- Raymarine VHF with remote speaker
- Stainless steel windshield
- Console cover
- Spotlight
- New rocker switches w/labels

Helm

Andiamo — CRANCHI Page 12 of 15

Helm

Deck

Deck

Deck

Andiamo — CRANCHI Page 13 of 15

Windshield