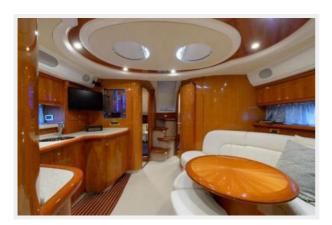

Midship is the salon with a large U-shaped leather lounge with expandable hi gloss table and two leather bench seats with seating for six. Across is a full galley with corian counters and full amenities. Also a Vizio flat screen TV and entertainment center.

#### Salon

- Full carpet runners
- Onkyo Entertainment center
- (2) Overhead hatches with black out and screens
- Climate control AC/Heat
- (6) Storage cabinets
- U-shaped lounge off white leather
- · Vizio flat screen TV with surround sound