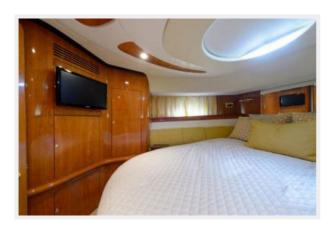

#### **Master Stateroom**

- Queen bed with storage drawers under
- (2) Hanging lockers
- Samsung flat screen TV
- AM/FM/CD Stereo unit
- AC/Heat control
- Port and starboard port lights
- Overhead access deck hatch with blackout & screen
- LED lighting
- Private head with VacuFlush toilet
- Polished sink on vanity with storage
- Stall shower with teak grate floor
- Port light in head

Galley

**Master Stateroom** 

**Master Stateroom** 

**Master Stateroom Head** 

Andiamo — CRANCHI Page 11 of 15

**Guest Stateroom** 

**Guest Stateroom** 

**Guest Stateroom Head** 