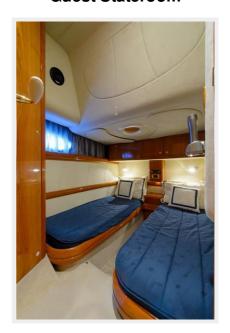

### Guest Stateroom, Aft Starboard

- Side by side single berths
- · Reading lights
- Large hanging locker
- Several storage cabinets and night stand
- AM/FM/CD Unit
- Climate control AC/Heat
- Port light

## **Guest Stateroom, Port**

- Double berth with reading lights
- Large hanging locker
- Several storage cabinets
- AM/FM/CD Unit
- Port lights

Galley

**Master Stateroom** 

**Master Stateroom** 

**Master Stateroom Head** 

Andiamo — CRANCHI Page 11 of 15

**Guest Stateroom** 

**Guest Stateroom** 

**Guest Stateroom Head** 