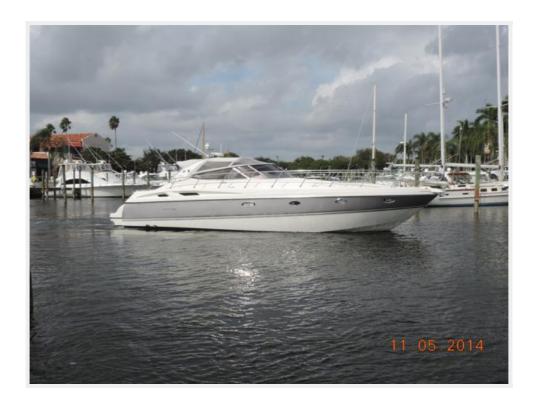

# **ANDIAMO** — CRANCHI

Builder: CRANCHI LOA: 50' 0" (15.24m)

**Year Built**: 2005 **Beam**: 14' 0" (4.27m)

Model: Cruiser Max Draft: 3' 5" (1.04m)

Price: PRICE ON APPLICATION Cruise Speed: 25 Kts. (29 MPH)

**Location**: United States **Max Speed**: 32 Kts. (37 MPH)

Our experienced yacht broker, Andrey Shestakov, will help you choose and buy a yacht that best suits your needs **Andiamo** — **CRANCHI** from **our catalogue**. Presently, at **Shestakov Yacht Sales Inc.**, we have a wide variety of yachts available on **our sale's list**. We also work in close contact with all the big **yacht manufacturers** from all over the world.

#### **Dimensions**

**LOA**: 50' 0" (15.24m) **Beam**: 14' 0" (4.27m)

Max Draft: 3' 5" (1.04m)