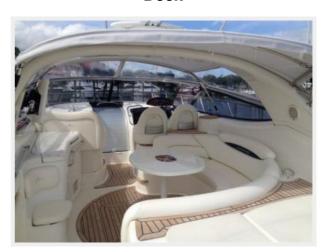

The helm deck hosts plenty of outside seating with large U-shaped lounge which easily seats seven. A sunbed is aft of lounge with hand rails. Two upholstered helm seats are starboard with electrically adjusted positions. To port is a double bench seat allowing a total of four forward facing helm seats.

The helm deck features a wet bar with grill, Isotherm refrigerator and ice maker. There are plenty of factory drink holders. There is brand new teak decking and excellent conditional which make this yacht look like new. A large flat screen TV was added to helm deck as well. Complete canvas options help to maintain this boat in great condition.

Helm

Andiamo — CRANCHI Page 12 of 15

Helm

Deck

Deck

Deck

Andiamo — CRANCHI Page 13 of 15

Windshield