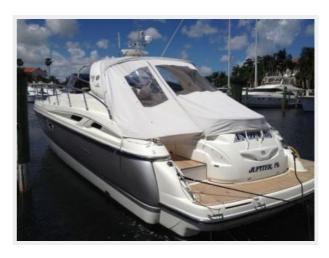

# **ANDIAMO** — CRANCHI

Builder: CRANCHI LOA: 50' 0" (15.24m)

**Year Built**: 2005 **Beam**: 14' 0" (4.27m)

Model: Cruiser Max Draft: 3' 5" (1.04m)

Price: PRICE ON APPLICATION Cruise Speed: 25 Kts. (29 MPH)

Bow

**Engine Room** 

**Engine Room** 

**Engine Room** 

**Andiamo** 

Andiamo — CRANCHI Page 14 of 15

# Andiamo