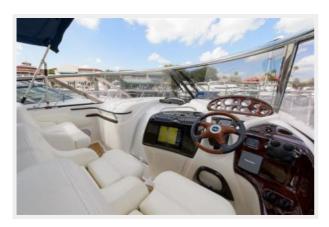

#### Helm

- Volvo Electronic controls
- Bow thruster controls
- Analog gauges
- Tilt steering wheel wood & leather
- Anchor chain counter
- ST60 Tridata depth/speed/trip log
- Garmin touch screen 8000 Chartplotter
- ST 6001 Autopilot
- Ritchie compass
- Raymarine VHF with remote speaker
- Stainless steel windshield
- Console cover
- Spotlight
- New rocker switches w/labels

Helm

Andiamo — CRANCHI Page 12 of 15

Helm

Deck

Deck

Deck

Andiamo — CRANCHI Page 13 of 15

Windshield