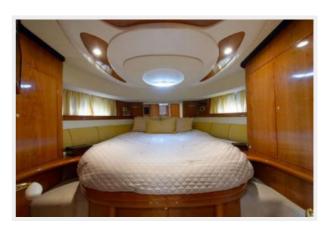

#### **Master Stateroom**

- Queen bed with storage drawers under
- (2) Hanging lockers
- Samsung flat screen TV
- AM/FM/CD Stereo unit
- AC/Heat control
- Port and starboard port lights
- Overhead access deck hatch with blackout & screen
- LED lighting
- Private head with VacuFlush toilet
- Polished sink on vanity with storage
- Stall shower with teak grate floor
- Port light in head

Galley

**Master Stateroom** 

**Master Stateroom** 

**Master Stateroom Head** 

Andiamo — CRANCHI Page 11 of 15

**Guest Stateroom** 

**Guest Stateroom** 

**Guest Stateroom Head** 