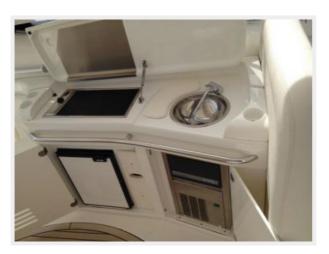

The helm deck features a wet bar with grill, Isotherm refrigerator and ice maker. There are plenty of factory drink holders. There is brand new teak decking and excellent conditional which make this yacht look like new. A large flat screen TV was added to helm deck as well. Complete canvas options help to maintain this boat in great condition.

# Galley

- Isotherm refrigerator
- Two-burner stove top
- Majic chef microwave
- Teak & holly flooring
- · Cone corian counters with cherry wood edge
- Storage cabinets with flatware fitted storage
- Oversized polished sink
- Port light

# **PHOTOS**

Salon

Salon

Salon

Salon

Galley

Galley

Andiamo — CRANCHI Page 10 of 15

Galley

**Master Stateroom** 

**Master Stateroom** 

**Master Stateroom Head** 

Andiamo — CRANCHI Page 11 of 15

**Guest Stateroom** 

**Guest Stateroom** 

**Guest Stateroom Head** 