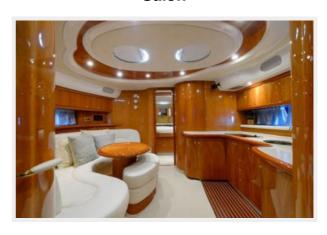

Midship is the salon with a large U-shaped leather lounge with expandable hi gloss table and two leather bench seats with seating for six. Across is a full galley with corian counters and full amenities. Also a Vizio flat screen TV and entertainment center.

#### Salon

- Full carpet runners
- Onkyo Entertainment center
- (2) Overhead hatches with black out and screens
- Climate control AC/Heat
- (6) Storage cabinets
- U-shaped lounge off white leather
- · Vizio flat screen TV with surround sound

# **PHOTOS**

Salon

Salon

Salon

Salon

Galley

Galley

Andiamo — CRANCHI Page 10 of 15