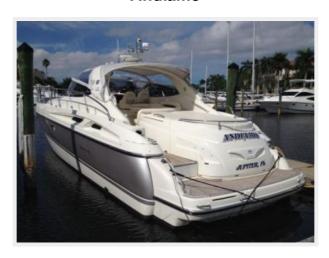

# **ANDIAMO** — CRANCHI

Builder: CRANCHI LOA: 50' 0" (15.24m)

**Year Built**: 2005 **Beam**: 14' 0" (4.27m)

Model: Cruiser Max Draft: 3' 5" (1.04m)

Price: PRICE ON APPLICATION Cruise Speed: 25 Kts. (29 MPH)

# Andiamo

# Garage

**Andiamo** 

Andiamo — CRANCHI Page 15 of 15