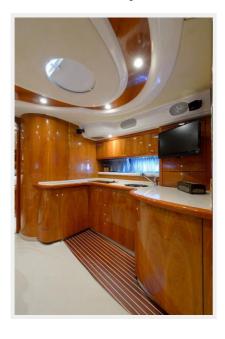

Midship is the salon with a large U-shaped leather lounge with expandable hi gloss table and two leather bench seats with seating for six. Across is a full galley with corian counters and full amenities. Also a Vizio flat screen TV and entertainment center.

# Galley

- Isotherm refrigerator
- Two-burner stove top
- Majic chef microwave
- Teak & holly flooring
- · Cone corian counters with cherry wood edge
- Storage cabinets with flatware fitted storage
- Oversized polished sink
- Port light

# **PHOTOS**

Salon

Salon

Salon

Salon

Galley

Galley

Andiamo — CRANCHI Page 10 of 15

Galley

**Master Stateroom** 

**Master Stateroom** 

**Master Stateroom Head** 

Andiamo — CRANCHI Page 11 of 15

**Guest Stateroom** 

**Guest Stateroom** 

**Guest Stateroom Head** 