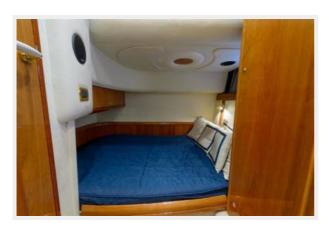

### Guest Stateroom, Aft Starboard

- Side by side single berths
- · Reading lights
- Large hanging locker
- Several storage cabinets and night stand
- AM/FM/CD Unit
- Climate control AC/Heat
- Port light

## **Guest Stateroom, Port**

- Double berth with reading lights
- Large hanging locker
- Several storage cabinets
- AM/FM/CD Unit
- Port lights

Galley

**Master Stateroom** 

**Master Stateroom** 

**Master Stateroom Head** 

Andiamo — CRANCHI Page 11 of 15

**Guest Stateroom** 

**Guest Stateroom** 

**Guest Stateroom Head** 