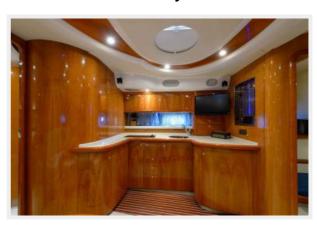

Midship is the salon with a large U-shaped leather lounge with expandable hi gloss table and two leather bench seats with seating for six. Across is a full galley with corian counters and full amenities. Also a Vizio flat screen TV and entertainment center.

# Galley

- Isotherm refrigerator
- Two-burner stove top
- Majic chef microwave
- Teak & holly flooring
- · Cone corian counters with cherry wood edge
- Storage cabinets with flatware fitted storage
- Oversized polished sink
- Port light

# **PHOTOS**

Salon

Salon

Salon

Salon

Galley

Galley

Andiamo — CRANCHI Page 10 of 15

Galley

**Master Stateroom** 

**Master Stateroom** 

**Master Stateroom Head** 

Andiamo — CRANCHI Page 11 of 15

**Guest Stateroom** 

**Guest Stateroom** 

**Guest Stateroom Head** 