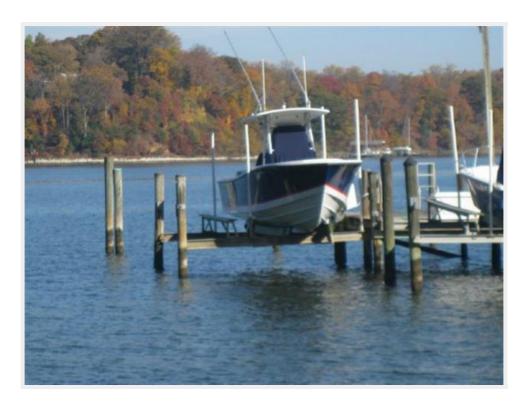

# REGULATOR 26 FORWARD SEATING — REGULATOR

Builder: REGULATOR

Year Built: 2003

Model: Center Console

Price: PRICE ON APPLICATION

Location: United States

LOA: 26' 0" (7.92m)

Our experienced yacht broker, Andrey Shestakov, will help you choose and buy a yacht that best suits your needs Regulator 26 Forward Seating — REGULATOR from our catalogue. Presently, at Shestakov Yacht Sales Inc., we have a wide variety of yachts available on our sale's list. We also work in close contact with all the big yacht manufacturers from all over the world.