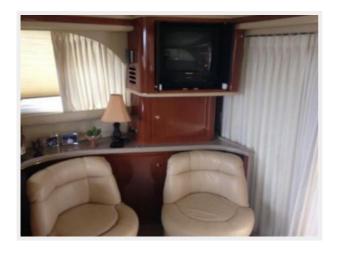

The raised dinette is to port with comfortable seating for four and a panoramic view of your surroundings.

The main salon is aft with a large L shaped electrically convertible sofa, twin barrel chairs, deluxe entertainment center and much more.

# **PHOTOS**

Stbd aft

Main salon convertible sofa

Main salon & galley

**Master stateroom** 

**VIP** stateroom

**Raised dinette** 