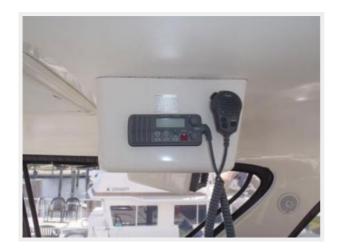

#### **Electronics**

- Raymarine RL 80C color plotter / radar
- Rayamrine ST 7000 Autopilot
- Raymarine RN300 GPS
- Raymarine ST-60 Tridata
- Garmin 2010C large screen color plotter
- Raytheon 220 VHF radio
- ICOM IC-M302 VHF radio
- Overhead electronics console on bridge
- Clarion bridge stereo with CD changer
- Remote control spotlight
- Satellite TV receiver

## Helm console with overhead electronics box

ICOM IC-M302 VHF radio

**Bridge lounge 2** 

Garmine 2010C color plotter

Helm and seat covers

**Bridge lounge** 

**Bridge refrigerator** 

Stbd Cummins diesel