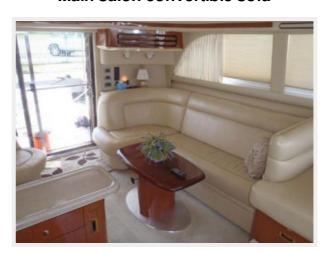

The raised dinette is to port with comfortable seating for four and a panoramic view of your surroundings.

The main salon is aft with a large L shaped electrically convertible sofa, twin barrel chairs, deluxe entertainment center and much more.

# **PHOTOS**

Stbd aft

Main salon convertible sofa

Main salon & galley

**Master stateroom** 

**VIP** stateroom

**Raised dinette** 