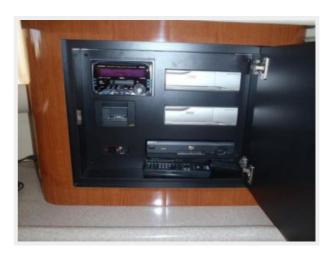

#### **Electronics**

- Raymarine RL 80C color plotter / radar
- Rayamrine ST 7000 Autopilot
- Raymarine RN300 GPS
- Raymarine ST-60 Tridata
- Garmin 2010C large screen color plotter
- Raytheon 220 VHF radio
- ICOM IC-M302 VHF radio
- Overhead electronics console on bridge
- Clarion bridge stereo with CD changer
- Remote control spotlight
- Satellite TV receiver

## Helm console with overhead electronics box

ICOM IC-M302 VHF radio

**Bridge lounge 2** 

Garmine 2010C color plotter

Helm and seat covers

**Bridge lounge** 

**Bridge refrigerator** 

Stbd Cummins diesel