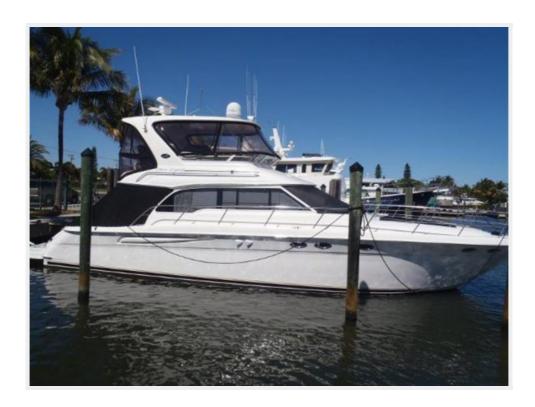

# 480 SEDAN W/ LOW HR CUMMINS — SEA RAY

**Builder**: <u>SEA RAY</u> **LOA**: 48' 0" (14.63m)

**Year Built**: 2002 **Beam**: 15' 3" (4.65m)

Model: Motor Yacht Max Draft: 3' 9" (1.14m)

Price: PRICE ON APPLICATION Cruise Speed: 24 Kts. (28 MPH)

**Location**: United States **Max Speed**: 29 Kts. (33 MPH)

Our experienced yacht broker, Andrey Shestakov, will help you choose and buy a yacht that best suits your needs 480 Sedan W/ Low Hr Cummins — SEA RAY from our catalogue. Presently, at Shestakov Yacht Sales Inc., we have a wide variety of yachts available on our sale's list. We also work in close contact with all the big yacht manufacturers from all over the world.

#### **Dimensions**

**LOA**: 48' 0" (14.63m) **Beam**: 15' 3" (4.65m)

Max Draft: 3' 9" (1.14m)

# Speed, Capacities and Weight

Cruise Speed: 24 Kts. (28 MPH) Max Speed: 29 Kts. (33 MPH)

**Displacement**: 40400 Pounds Water Capacity: 140 Gallons

Holding Tank: 68 Gallons Fuel Capacity: 500 Gallons