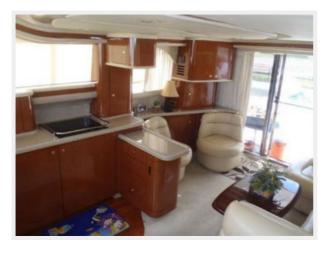

Third, guest stateroom is across to stbd with two single berths, ample storgae and built in washer / dryer.

Aft of the staterooms and up 3 steps is the large galley with generous storage and counter space, seperate Sub-zero refrigerator and freezer, built in microwave / convection oven, coffee-maker and more.

# Galley

- Side by side Sub-zero refrigerator and freezer
- Built in convection microwave oven
- Built in coffeemaker
- Custom countertop with molded in sink and designer faucet
- Ample storage space
- Wood galley floor
- Power vent
- Refrigerator on the bridge
- Preferred cherry wood finish

# **PHOTOS**

Stbd aft

Main salon convertible sofa

Main salon & galley

**Master stateroom** 

**VIP** stateroom

**Raised dinette** 