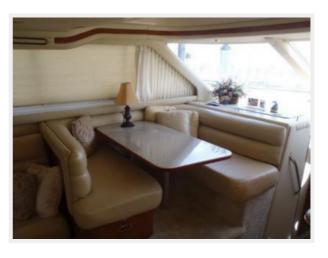

The raised dinette is to port with comfortable seating for four and a panoramic view of your surroundings.

The main salon is aft with a large L shaped electrically convertible sofa, twin barrel chairs, deluxe entertainment center and much more.

#### **Dinette**

Large raised dinette table with seating for four people. The dinette has panoramic views of the surrounding.

# **PHOTOS**

Stbd aft

Main salon convertible sofa

Main salon & galley

**Master stateroom** 

**VIP** stateroom

**Raised dinette** 