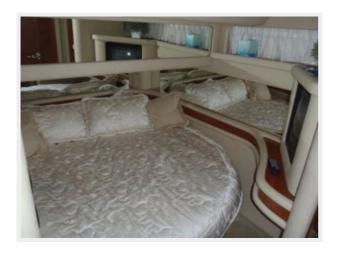

## **Accommodations**

Master stateroom is forward with a large island double berth and private head with seperate stall shower.

The VIP stateroom is aft to port with private door access to the second head.

# **PHOTOS**

Stbd aft

Main salon convertible sofa

Main salon & galley

**Master stateroom** 

**VIP** stateroom

**Raised dinette** 