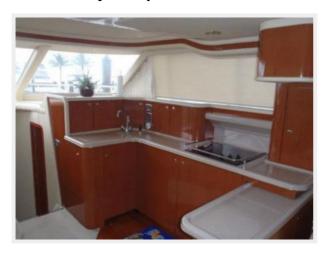

Third, guest stateroom is across to stbd with two single berths, ample storgae and built in washer / dryer.

Aft of the staterooms and up 3 steps is the large galley with generous storage and counter space, seperate Sub-zero refrigerator and freezer, built in microwave / convection oven, coffee-maker and more.

# Galley

- Side by side Sub-zero refrigerator and freezer
- Built in convection microwave oven
- Built in coffeemaker
- Custom countertop with molded in sink and designer faucet
- Ample storage space
- Wood galley floor
- Power vent
- Refrigerator on the bridge
- Preferred cherry wood finish

# Galley with pull out counter

Salon aft stbd side

**Entertainment center** 

Subzero refrigerator and freezer

**Entertainment center** 

Master head