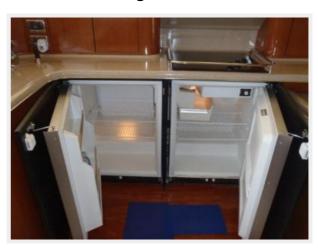

# Galley

- Side by side Sub-zero refrigerator and freezer
- Built in convection microwave oven
- Built in coffeemaker
- Custom countertop with molded in sink and designer faucet
- Ample storage space
- Wood galley floor
- Power vent
- Refrigerator on the bridge
- Preferred cherry wood finish

# Galley with pull out counter

Salon aft stbd side

**Entertainment center** 

Subzero refrigerator and freezer

**Entertainment center** 

Master head