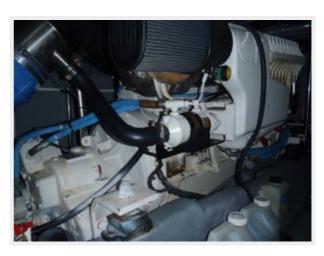

# **Engines and generator**

Twin 630 hp Cummins QSM-11 diesels with only 750 hours have fresh DeAngelo exhaust risers and full service records. The owner sells and services Cummins diesels! There are efficient, powerful and reliable engines that are highly respected worldwide.

12.5 KW Westerbeke generator in sound shield easily powers all onboard systems.

Spare propellors.

ALL batteries replaced in 2014.

## Helm console with overhead electronics box

ICOM IC-M302 VHF radio

**Bridge lounge 2** 

Garmine 2010C color plotter

Helm and seat covers

**Bridge lounge** 

**Bridge refrigerator** 

Stbd Cummins diesel

RIB inflatable tender with new cover

**Bridge A/C control** 

**Port Cummins diesel** 

Stbd side view