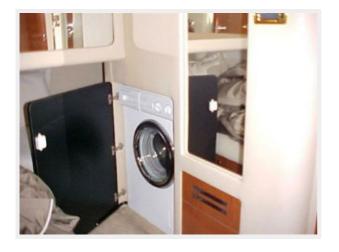

Third, guest stateroom is across to stbd with two single berths, ample storgae and built in washer / dryer.

Aft of the staterooms and up 3 steps is the large galley with generous storage and counter space, seperate Sub-zero refrigerator and freezer, built in microwave / convection oven, coffee-maker and more.