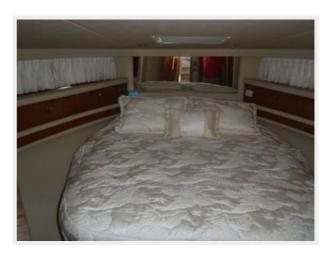

## **Accommodations**

Master stateroom is forward with a large island double berth and private head with seperate stall shower.

The VIP stateroom is aft to port with private door access to the second head.

# **PHOTOS**

Stbd aft

Main salon convertible sofa

Main salon & galley

**Master stateroom** 

**VIP** stateroom

**Raised dinette** 