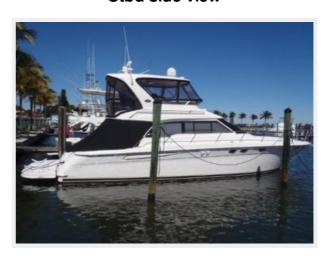

# 480 SEDAN W/ LOW HR CUMMINS — SEA RAY

**Builder**: <u>SEA RAY</u> **LOA**: 48' 0" (14.63m)

**Year Built**: 2002 **Beam**: 15' 3" (4.65m)

Model: Motor Yacht Max Draft: 3' 9" (1.14m)

Price: PRICE ON APPLICATION Cruise Speed: 24 Kts. (28 MPH)

**Location**: United States **Max Speed**: 29 Kts. (33 MPH)

Our experienced yacht broker, Andrey Shestakov, will help you choose and buy a yacht that best suits your needs 480 Sedan W/ Low Hr Cummins — SEA RAY from our catalogue. Presently, at Shestakov Yacht Sales Inc., we have a wide variety of yachts available on our sale's list. We also work in close contact with all the big yacht manufacturers from all over the world.