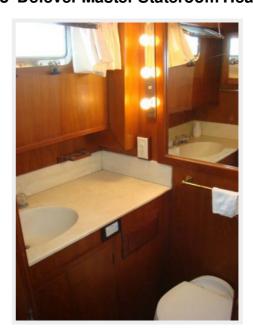

#### 48' Defever Master Stateroom

The full beam master stateroom aft offers a centerline queen size berth, 6 total portlights on both sides and aft, nightstands, reading lights, hanging lockers, storage drawers and cabinets, shelves, bound carpet over teak parquet sole and an ensuite head with enclosed shower forward.

48' Defever Master Stateroom Port

Opa — DEFEVER Page 26 of 33

48' Defever Master Stateroom Starboard

48' Defever Master Stateroom Head

48' Defever Master Stateroom Shower

48' Defever Forward Guest Stateroom