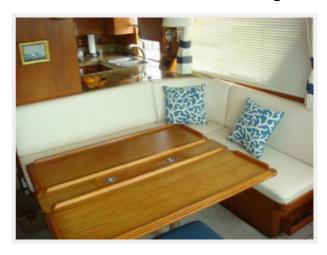

## 48' Defever Dining

Dining space is available in the salon at the drop-leaf teak table.

#### 48' Defever Salon

The salon offers built-in, warp-around seating with storage underneath and a drop-leaf teak table and padded stool/storage to port, a side deck access door and chart counter and drawers port forward and two side deck access doors to starboard, sofa/lounge containing a Norcold refrigerator/freezer and additional storage to starboard and a cabinet with the ice machine starboard aft. The sole is bound carpet over teak parquet and there are opening side windows with curtains and blinds.