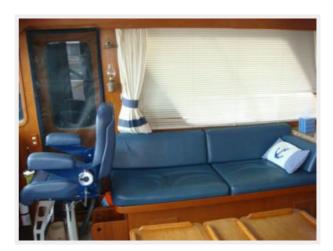

#### 48' Defever Salon

The salon offers built-in, warp-around seating with storage underneath and a drop-leaf teak table and padded stool/storage to port, a side deck access door and chart counter and drawers port forward and two side deck access doors to starboard, sofa/lounge containing a Norcold refrigerator/freezer and additional storage to starboard and a cabinet with the ice machine starboard aft. The sole is bound carpet over teak parquet and there are opening side windows with curtains and blinds.

**48' Defever Cockpit Port** 

48' Defever Cockpit Starboard

48' Defever Laz Access

48' Defever Swim Platform

48' Defever Salon Forward

48' Defever Salon Aft

Opa — DEFEVER Page 22 of 33

48' Defever Salon Port

48' Defever Salon Starboard

48' Defever Salon Port Forward

48' Defever Salon Port Seating

Opa — DEFEVER Page 23 of 33

48' Defever Salon Starboard Seating

48' Defever Galley photo1

48' Defever Galley photo2

48' Defever Galley Starboard