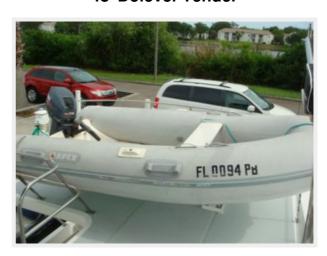

#### 48' Defever Tender

- Apex10' RIB
- Yamaha 15 hp 2-stroke outboard
- Stainless steel davit with a Strong Arm winch

## 48' Defever Flybridge Starboard Aft Seating

48' Defever Tender

48' Defever Tender Outboard

48' Defever Tender Davit

48' Defever Trunk Cabin Forward

48' Defever Trunk Cabin Aft

Opa — DEFEVER Page 21 of 33