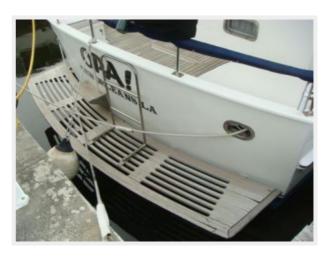

### 48' Defever Cockpit

The cockpit offers a teak deck, lazarette access, transom gate to the swimplatform, Magma stainless steel BBQ grill and same level access to both side decks.

**48' Defever Cockpit Port** 

48' Defever Cockpit Starboard

48' Defever Laz Access

48' Defever Swim Platform

48' Defever Salon Forward

48' Defever Salon Aft

Opa — DEFEVER Page 22 of 33

48' Defever Salon Port