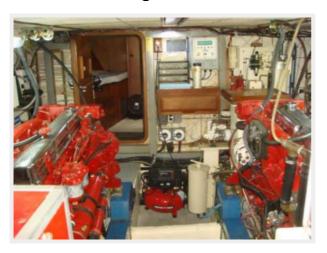

### 48' Defever Engine/Mechanical Equipment

- 2 X Ford Lehman 135 hp main engines with approximately 2,543 hours

Opa — DEFEVER Page 13 of 33

- Teleflex engine controls (2010)
- Glendinning engine controls
- Stewart-Warner VDO gauges
- Capilano hydraulic steering system
- Fuel manifold
- Racor 500FG fuel filter with pressure gauge for each main engine and generator
- Racor 1000FG fuel filter fuel polishing/transfer system
- Reverso oil change system
- Naiad 201 stabilizer system
- 3 X Cruisair reverse cycle air conditioning/heating units with SMX controls
- Groco Paragon Senior fresh water pump (2010) and back up Groco Paragon Junior fresh water pump with new spare motor.
- Torrid 17 gallon water heater
- FCI 800 gpd watermaker
- Microphor head forward (Rebuilt 2012) and Techma electric head aft (2014)
- Dometic holding tank level monitor panel (2014)
- All blackwater hoses replaced (2014)
- Sea chest
- Workbench
- Spare parts
- Thru-hulls and seacocks replaced (2012)
- Newer fluorescent engine room lights (2010)

48' Defever Port Main Engine

48' Defever Engine Room Access

48' Defever Engine Room Aft

48' Defever Port Racor Fuel Polishing Filters

Opa — DEFEVER Page 29 of 33

48' Defever Starboard Main Engine

48' Defever Racor Fuel Filters