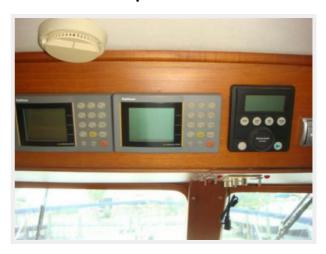

#### 48' Defever Electronics

- Raymarine digital Radar (2010)
- Ritchie Powerdamp magnetic compass at the lower helm
- Raymarine E120 Multi-Function Display on the flybridge and at the lower helm
- Raymarine ST60 depth sounder at the lower helm and on the flybridge
- Interphase forward looking sonar on the flybridge

Opa — DEFEVER Page 12 of 33

- Icom Commandmic VHF at the lower helm
- Icom IC-M58 VHF at the lower helm
- Uniden Solara DSC VHF on the flybridge
- Icom IC-M422 VHF on the flybridge
- Icom IC-M802 SSB at the lower helm (2010)
- Raymarine ST8002 SmartPilot autopilot on the flybridge
- Robertson AP300X autopilot back up with wired remote at the lower helm and a remote on the flybridge
- ACR Nauticast Class B AIS transponder (2010)
- Maximum wind speed gauge at the lower helm
- Heimle barometer and clock
- Laptop holder on the flybridge
- Intercom system