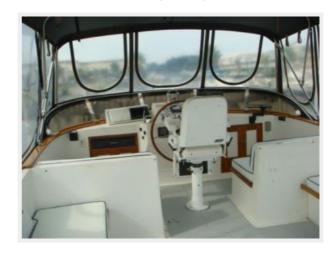

#### 48' Defever Lower Helm

The lower helm is located starboard forward and offers a full console with electronics as listed in the electronics section of this brochure, side deck access door and Stidd helm seat.

#### 48' Defever Electronics

- Raymarine digital Radar (2010)
- Ritchie Powerdamp magnetic compass at the lower helm
- Raymarine E120 Multi-Function Display on the flybridge and at the lower helm
- Raymarine ST60 depth sounder at the lower helm and on the flybridge
- Interphase forward looking sonar on the flybridge

Opa — DEFEVER Page 12 of 33

- Icom Commandmic VHF at the lower helm
- Icom IC-M58 VHF at the lower helm
- Uniden Solara DSC VHF on the flybridge
- Icom IC-M422 VHF on the flybridge
- Icom IC-M802 SSB at the lower helm (2010)
- Raymarine ST8002 SmartPilot autopilot on the flybridge
- Robertson AP300X autopilot back up with wired remote at the lower helm and a remote on the flybridge
- ACR Nauticast Class B AIS transponder (2010)
- Maximum wind speed gauge at the lower helm
- Heimle barometer and clock
- Laptop holder on the flybridge
- Intercom system