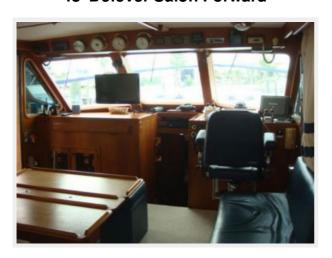

#### 48' Defever Lower Helm

The lower helm is located starboard forward and offers a full console with electronics as listed in the electronics section of this brochure, side deck access door and Stidd helm seat.

#### 48' Defever Electronics

- Raymarine digital Radar (2010)
- Ritchie Powerdamp magnetic compass at the lower helm
- Raymarine E120 Multi-Function Display on the flybridge and at the lower helm
- Raymarine ST60 depth sounder at the lower helm and on the flybridge
- Interphase forward looking sonar on the flybridge

Opa — DEFEVER Page 12 of 33

- Icom Commandmic VHF at the lower helm
- Icom IC-M58 VHF at the lower helm
- Uniden Solara DSC VHF on the flybridge
- Icom IC-M422 VHF on the flybridge
- Icom IC-M802 SSB at the lower helm (2010)
- Raymarine ST8002 SmartPilot autopilot on the flybridge
- Robertson AP300X autopilot back up with wired remote at the lower helm and a remote on the flybridge
- ACR Nauticast Class B AIS transponder (2010)
- Maximum wind speed gauge at the lower helm
- Heimle barometer and clock
- Laptop holder on the flybridge
- Intercom system

## 48' Defever Lower Helm photo1

48' Defever Lower Helm photo2

48' Defever Lower Helm Helmseat

48' Defever Lower Helm OVHD Electronics photo1

Opa — DEFEVER Page 25 of 33