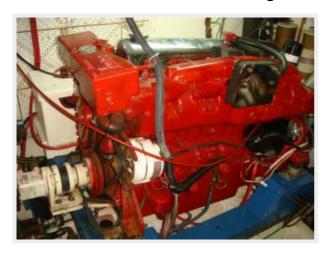

## **Engine Information**

Engines: 2 Manufacturer: Ford Lehman

Model: 135 Engine Type: Inboard

Fuel Type: Diesel

Opa — DEFEVER Page 9 of 33

### 48' Defever Engine/Mechanical Equipment

- 2 X Ford Lehman 135 hp main engines with approximately 2,543 hours

Opa — DEFEVER Page 13 of 33

- Teleflex engine controls (2010)
- Glendinning engine controls
- Stewart-Warner VDO gauges
- Capilano hydraulic steering system
- Fuel manifold
- Racor 500FG fuel filter with pressure gauge for each main engine and generator
- Racor 1000FG fuel filter fuel polishing/transfer system
- Reverso oil change system
- Naiad 201 stabilizer system
- 3 X Cruisair reverse cycle air conditioning/heating units with SMX controls
- Groco Paragon Senior fresh water pump (2010) and back up Groco Paragon Junior fresh water pump with new spare motor.
- Torrid 17 gallon water heater
- FCI 800 gpd watermaker
- Microphor head forward (Rebuilt 2012) and Techma electric head aft (2014)
- Dometic holding tank level monitor panel (2014)
- All blackwater hoses replaced (2014)
- Sea chest
- Workbench
- Spare parts
- Thru-hulls and seacocks replaced (2012)
- Newer fluorescent engine room lights (2010)

48' Defever Port Main Engine

48' Defever Engine Room Access

48' Defever Engine Room Aft

48' Defever Port Racor Fuel Polishing Filters

Opa — DEFEVER Page 29 of 33

48' Defever Starboard Main Engine

48' Defever Racor Fuel Filters