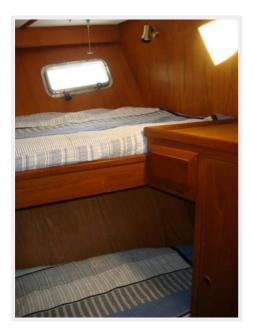

#### 48' Defever Port Forward Stateroom

The forward guest stateroom offers over/under bunks to port, a hanging locker, storage drawers and a cabinet to starboard, 4 portlights, overhead hatch, reading lights, fan and bound carpet over teak parquet sole. The guest head is to starboard and offers an enclosed shower and 1/2 tub.