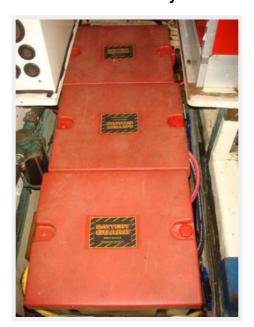

## 48' Defever Electrical System

- Onan 17MDKAD 17 kW generator with approximately 1982 hours
- Westerbeke 8 kW generator with approximately 2822 hours
- Magnum MagnaSine M2812 2800 watt watt inverter/charger with remote panel (2014)
- ProMariner ProNautic 1260c3 60 amp battery charger (2010)
- 50' 50 amp shore cord (2012)
- 12vdc outlet at each helm
- 6 X Trojan L-16HC inverter batteries (2013)
- ProMariner intelligent alternator distribution system (2011)

#### 48' Defever Inverter

48' Defever Battery Charger

48' Defever Battery Bank

Opa — DEFEVER Page 33 of 33