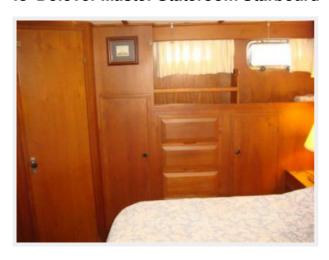

#### 48' Defever Master Stateroom

The full beam master stateroom aft offers a centerline queen size berth, 6 total portlights on both sides and aft, nightstands, reading lights, hanging lockers, storage drawers and cabinets, shelves, bound carpet over teak parquet sole and an ensuite head with enclosed shower forward.

48' Defever Master Stateroom Port

Opa — DEFEVER Page 26 of 33

48' Defever Master Stateroom Starboard

48' Defever Master Stateroom Head

48' Defever Master Stateroom Shower

48' Defever Forward Guest Stateroom