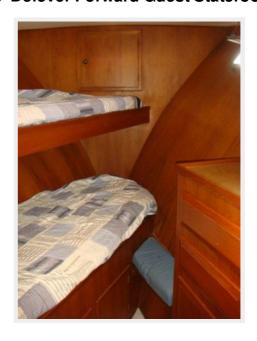

#### 48' Defever Port Guest Stateroom

The port guest stateroom offers over/under bunks, reading lights, 2 portlights, a hanging locker, storage drawers and cabinet. The guest head is to starboard and includes an enclosed shower and 1/2 tub.

#### 48' Defever Port Guest Stateroom Forward

48' Defever Guest Head

48' Defever Port Guest Stateroom Aft

48' Defever Guest Shower

Opa — DEFEVER Page 28 of 33

48' Defever Washer-Dryer

48' Defever Engine Room Forward