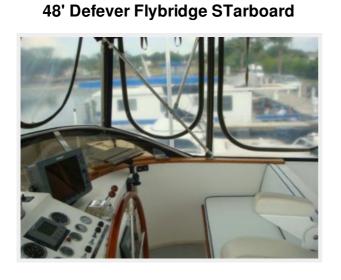

## 48' Defever Flybridge

The flybridge offers a bimini, Radar arch, Eisenglass enclosure, non-skid deck, full console with storage and a Stidd helm seat forward benchseats on both sides forward, two benchseats/storage aft and expanded stainless steel rails aft.