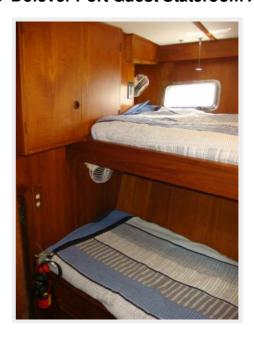

#### 48' Defever Port Guest Stateroom

The port guest stateroom offers over/under bunks, reading lights, 2 portlights, a hanging locker, storage drawers and cabinet. The guest head is to starboard and includes an enclosed shower and 1/2 tub.

#### 48' Defever Port Guest Stateroom Forward

48' Defever Guest Head

48' Defever Port Guest Stateroom Aft

48' Defever Guest Shower

Opa — DEFEVER Page 28 of 33

48' Defever Washer-Dryer

48' Defever Engine Room Forward