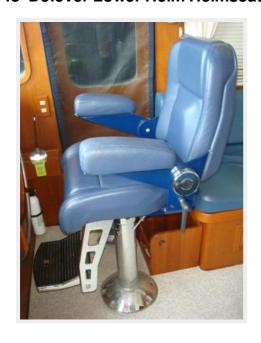

#### 48' Defever Lower Helm

The lower helm is located starboard forward and offers a full console with electronics as listed in the electronics section of this brochure, side deck access door and Stidd helm seat.