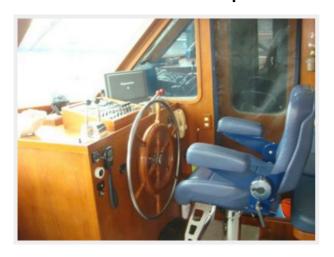

#### 48' Defever Lower Helm

The lower helm is located starboard forward and offers a full console with electronics as listed in the electronics section of this brochure, side deck access door and Stidd helm seat.

#### 48' Defever Electronics

- Raymarine digital Radar (2010)
- Ritchie Powerdamp magnetic compass at the lower helm
- Raymarine E120 Multi-Function Display on the flybridge and at the lower helm
- Raymarine ST60 depth sounder at the lower helm and on the flybridge
- Interphase forward looking sonar on the flybridge

Opa — DEFEVER Page 12 of 33

- Icom Commandmic VHF at the lower helm
- Icom IC-M58 VHF at the lower helm
- Uniden Solara DSC VHF on the flybridge
- Icom IC-M422 VHF on the flybridge
- Icom IC-M802 SSB at the lower helm (2010)
- Raymarine ST8002 SmartPilot autopilot on the flybridge
- Robertson AP300X autopilot back up with wired remote at the lower helm and a remote on the flybridge
- ACR Nauticast Class B AIS transponder (2010)
- Maximum wind speed gauge at the lower helm
- Heimle barometer and clock
- Laptop holder on the flybridge
- Intercom system