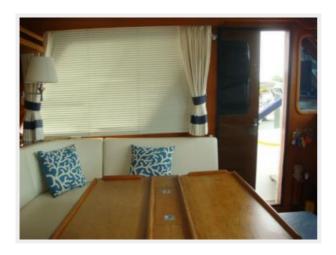

## 48' Defever Dining

Dining space is available in the salon at the drop-leaf teak table.

**48' Defever Cockpit Port** 

48' Defever Cockpit Starboard

48' Defever Laz Access

48' Defever Swim Platform

48' Defever Salon Forward

48' Defever Salon Aft

Opa — DEFEVER Page 22 of 33

48' Defever Salon Port