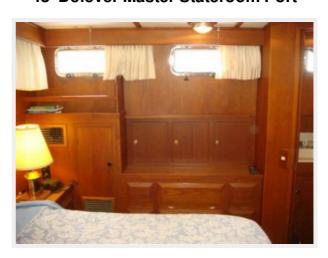

#### 48' Defever Master Stateroom

The full beam master stateroom aft offers a centerline queen size berth, 6 total portlights on both sides and aft, nightstands, reading lights, hanging lockers, storage drawers and cabinets, shelves, bound carpet over teak parquet sole and an ensuite head with enclosed shower forward.

# 48' Defever Lower Helm OVHD Electronics photo2

48' Defever Lower Helm OVHD Electronics photo3

48' Defever Lower Helm OVHD Electronics photo4

48' Defever Master Stateroom

48' Defever Master Stateroom Forward