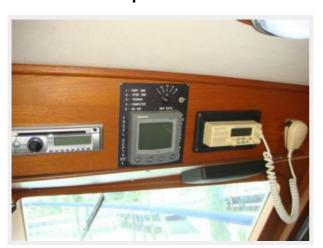

#### 48' Defever Electronics

- Raymarine digital Radar (2010)
- Ritchie Powerdamp magnetic compass at the lower helm
- Raymarine E120 Multi-Function Display on the flybridge and at the lower helm
- Raymarine ST60 depth sounder at the lower helm and on the flybridge
- Interphase forward looking sonar on the flybridge

Opa — DEFEVER Page 12 of 33

- Icom Commandmic VHF at the lower helm
- Icom IC-M58 VHF at the lower helm
- Uniden Solara DSC VHF on the flybridge
- Icom IC-M422 VHF on the flybridge
- Icom IC-M802 SSB at the lower helm (2010)
- Raymarine ST8002 SmartPilot autopilot on the flybridge
- Robertson AP300X autopilot back up with wired remote at the lower helm and a remote on the flybridge
- ACR Nauticast Class B AIS transponder (2010)
- Maximum wind speed gauge at the lower helm
- Heimle barometer and clock
- Laptop holder on the flybridge
- Intercom system