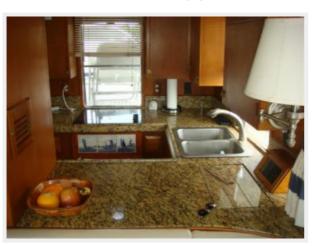

### 48' Defever Galley

The galley is located port aft in the salon and offers opening windows, loads of storage and a teak parquet sole.

- GE Profile convection/microwave oven
- Princess Euro-Kera ceramic 3-burner electric cooktop and oven

Opa — DEFEVER Page 10 of 33

- GE refrigerator/freezer
- U-Line ice maker (2011)
- Double stainless steel sinks
- Granite countertop
- Magma stainless steel BBQ grill in the cockpit