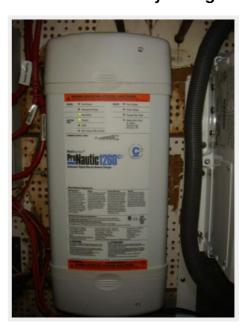

## 48' Defever Electrical System

- Onan 17MDKAD 17 kW generator with approximately 1982 hours
- Westerbeke 8 kW generator with approximately 2822 hours
- Magnum MagnaSine M2812 2800 watt watt inverter/charger with remote panel (2014)
- ProMariner ProNautic 1260c3 60 amp battery charger (2010)
- 50' 50 amp shore cord (2012)
- 12vdc outlet at each helm
- 6 X Trojan L-16HC inverter batteries (2013)
- ProMariner intelligent alternator distribution system (2011)

#### 48' Defever Inverter

48' Defever Battery Charger

48' Defever Battery Bank

Opa — DEFEVER Page 33 of 33