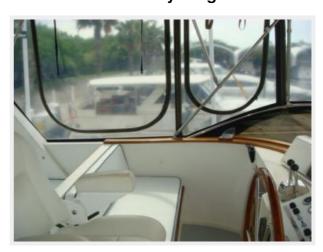

#### 48' Defever Lower Helm

The lower helm is located starboard forward and offers a full console with electronics as listed in the electronics section of this brochure, side deck access door and Stidd helm seat.

## 48' Defever Lower Helm photo1

48' Defever Lower Helm photo2

48' Defever Lower Helm Helmseat

48' Defever Lower Helm OVHD Electronics photo1

Opa — DEFEVER Page 25 of 33