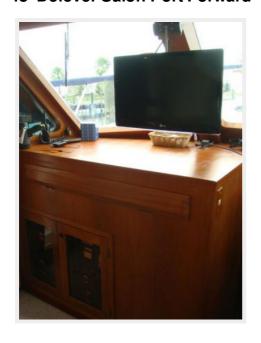

#### 48' Defever Lower Helm

The lower helm is located starboard forward and offers a full console with electronics as listed in the electronics section of this brochure, side deck access door and Stidd helm seat.

## 48' Defever Lower Helm photo1

48' Defever Lower Helm photo2

48' Defever Lower Helm Helmseat

48' Defever Lower Helm OVHD Electronics photo1

Opa — DEFEVER Page 25 of 33