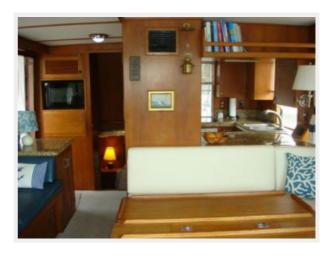

#### 48' Defever Salon

The salon offers built-in, warp-around seating with storage underneath and a drop-leaf teak table and padded stool/storage to port, a side deck access door and chart counter and drawers port forward and two side deck access doors to starboard, sofa/lounge containing a Norcold refrigerator/freezer and additional storage to starboard and a cabinet with the ice machine starboard aft. The sole is bound carpet over teak parquet and there are opening side windows with curtains and blinds.

**48' Defever Cockpit Port** 

48' Defever Cockpit Starboard

48' Defever Laz Access

48' Defever Swim Platform

48' Defever Salon Forward

48' Defever Salon Aft

Opa — DEFEVER Page 22 of 33

48' Defever Salon Port

48' Defever Salon Starboard

48' Defever Salon Port Forward

48' Defever Salon Port Seating

Opa — DEFEVER Page 23 of 33

48' Defever Salon Starboard Seating

48' Defever Galley photo1

48' Defever Galley photo2

48' Defever Galley Starboard