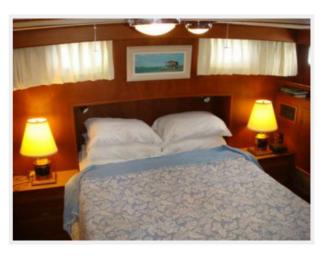

#### 48' Defever Master Stateroom

The full beam master stateroom aft offers a centerline queen size berth, 6 total portlights on both sides and aft, nightstands, reading lights, hanging lockers, storage drawers and cabinets, shelves, bound carpet over teak parquet sole and an ensuite head with enclosed shower forward.

# 48' Defever Lower Helm OVHD Electronics photo2

48' Defever Lower Helm OVHD Electronics photo3

48' Defever Lower Helm OVHD Electronics photo4

48' Defever Master Stateroom

48' Defever Master Stateroom Forward

48' Defever Master Stateroom Port

Opa — DEFEVER Page 26 of 33

48' Defever Master Stateroom Starboard

48' Defever Master Stateroom Head

48' Defever Master Stateroom Shower

48' Defever Forward Guest Stateroom