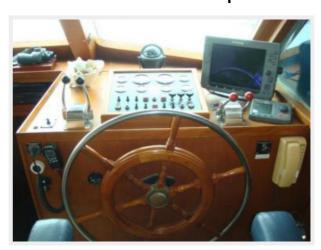

#### 48' Defever Lower Helm

The lower helm is located starboard forward and offers a full console with electronics as listed in the electronics section of this brochure, side deck access door and Stidd helm seat.

#### 48' Defever Electronics

- Raymarine digital Radar (2010)
- Ritchie Powerdamp magnetic compass at the lower helm
- Raymarine E120 Multi-Function Display on the flybridge and at the lower helm
- Raymarine ST60 depth sounder at the lower helm and on the flybridge
- Interphase forward looking sonar on the flybridge

Opa — DEFEVER Page 12 of 33

- Icom Commandmic VHF at the lower helm
- Icom IC-M58 VHF at the lower helm
- Uniden Solara DSC VHF on the flybridge
- Icom IC-M422 VHF on the flybridge
- Icom IC-M802 SSB at the lower helm (2010)
- Raymarine ST8002 SmartPilot autopilot on the flybridge
- Robertson AP300X autopilot back up with wired remote at the lower helm and a remote on the flybridge
- ACR Nauticast Class B AIS transponder (2010)
- Maximum wind speed gauge at the lower helm
- Heimle barometer and clock
- Laptop holder on the flybridge
- Intercom system