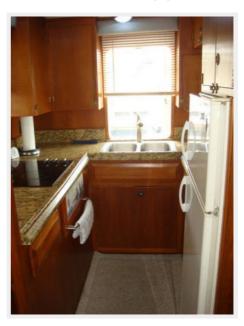

#### 48' Defever Salon

The salon offers built-in, warp-around seating with storage underneath and a drop-leaf teak table and padded stool/storage to port, a side deck access door and chart counter and drawers port forward and two side deck access doors to starboard, sofa/lounge containing a Norcold refrigerator/freezer and additional storage to starboard and a cabinet with the ice machine starboard aft. The sole is bound carpet over teak parquet and there are opening side windows with curtains and blinds.

### 48' Defever Galley

The galley is located port aft in the salon and offers opening windows, loads of storage and a teak parquet sole.

- GE Profile convection/microwave oven
- Princess Euro-Kera ceramic 3-burner electric cooktop and oven

Opa — DEFEVER Page 10 of 33

- GE refrigerator/freezer
- U-Line ice maker (2011)
- Double stainless steel sinks
- Granite countertop
- Magma stainless steel BBQ grill in the cockpit