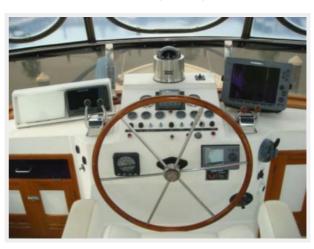

#### 48' Defever Lower Helm

The lower helm is located starboard forward and offers a full console with electronics as listed in the electronics section of this brochure, side deck access door and Stidd helm seat.

#### 48' Defever Electronics

- Raymarine digital Radar (2010)
- Ritchie Powerdamp magnetic compass at the lower helm
- Raymarine E120 Multi-Function Display on the flybridge and at the lower helm
- Raymarine ST60 depth sounder at the lower helm and on the flybridge
- Interphase forward looking sonar on the flybridge

Opa — DEFEVER Page 12 of 33

- Icom Commandmic VHF at the lower helm
- Icom IC-M58 VHF at the lower helm
- Uniden Solara DSC VHF on the flybridge
- Icom IC-M422 VHF on the flybridge
- Icom IC-M802 SSB at the lower helm (2010)
- Raymarine ST8002 SmartPilot autopilot on the flybridge
- Robertson AP300X autopilot back up with wired remote at the lower helm and a remote on the flybridge
- ACR Nauticast Class B AIS transponder (2010)
- Maximum wind speed gauge at the lower helm
- Heimle barometer and clock
- Laptop holder on the flybridge
- Intercom system

## 48' Defever Lower Helm photo1

48' Defever Lower Helm photo2

48' Defever Lower Helm Helmseat

48' Defever Lower Helm OVHD Electronics photo1

Opa — DEFEVER Page 25 of 33

# 48' Defever Lower Helm OVHD Electronics photo2

48' Defever Lower Helm OVHD Electronics photo3

48' Defever Lower Helm OVHD Electronics photo4

48' Defever Master Stateroom

48' Defever Master Stateroom Forward