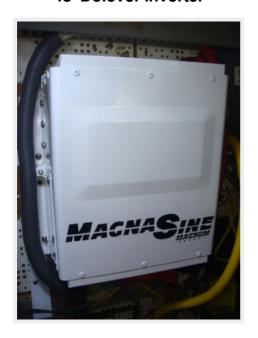

## 48' Defever Electrical System

- Onan 17MDKAD 17 kW generator with approximately 1982 hours
- Westerbeke 8 kW generator with approximately 2822 hours
- Magnum MagnaSine M2812 2800 watt watt inverter/charger with remote panel (2014)
- ProMariner ProNautic 1260c3 60 amp battery charger (2010)
- 50' 50 amp shore cord (2012)
- 12vdc outlet at each helm
- 6 X Trojan L-16HC inverter batteries (2013)
- ProMariner intelligent alternator distribution system (2011)

#### 48' Defever Inverter

48' Defever Battery Charger

48' Defever Battery Bank

Opa — DEFEVER Page 33 of 33