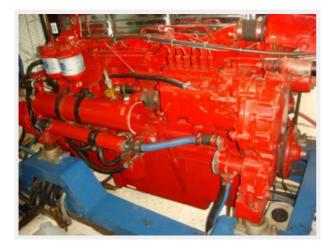

### 48' Defever Engine/Mechanical Equipment

- 2 X Ford Lehman 135 hp main engines with approximately 2,543 hours

Opa — DEFEVER Page 13 of 33

- Teleflex engine controls (2010)
- Glendinning engine controls
- Stewart-Warner VDO gauges
- Capilano hydraulic steering system
- Fuel manifold
- Racor 500FG fuel filter with pressure gauge for each main engine and generator
- Racor 1000FG fuel filter fuel polishing/transfer system
- Reverso oil change system
- Naiad 201 stabilizer system
- 3 X Cruisair reverse cycle air conditioning/heating units with SMX controls
- Groco Paragon Senior fresh water pump (2010) and back up Groco Paragon Junior fresh water pump with new spare motor.
- Torrid 17 gallon water heater
- FCI 800 gpd watermaker
- Microphor head forward (Rebuilt 2012) and Techma electric head aft (2014)
- Dometic holding tank level monitor panel (2014)
- All blackwater hoses replaced (2014)
- Sea chest
- Workbench
- Spare parts
- Thru-hulls and seacocks replaced (2012)
- Newer fluorescent engine room lights (2010)

48' Defever Port Main Engine

48' Defever Engine Room Access

48' Defever Engine Room Aft

48' Defever Port Racor Fuel Polishing Filters

Opa — DEFEVER Page 29 of 33

48' Defever Starboard Main Engine

48' Defever Racor Fuel Filters