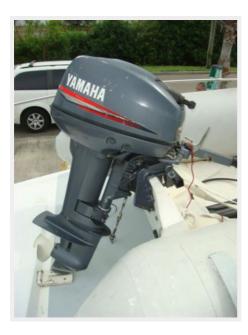

#### 48' Defever Tender

- Apex10' RIB
- Yamaha 15 hp 2-stroke outboard
- Stainless steel davit with a Strong Arm winch

## 48' Defever Flybridge Starboard Aft Seating

48' Defever Tender

48' Defever Tender Outboard

48' Defever Tender Davit

48' Defever Trunk Cabin Forward

48' Defever Trunk Cabin Aft

Opa — DEFEVER Page 21 of 33