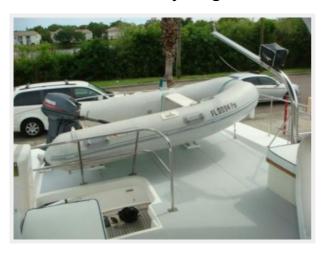

#### 48' Defever Tender

- Apex10' RIB
- Yamaha 15 hp 2-stroke outboard
- Stainless steel davit with a Strong Arm winch