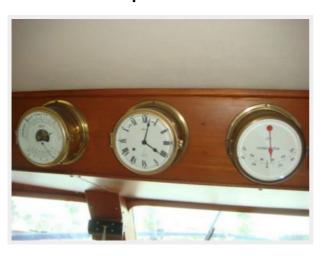

Opa — DEFEVER Page 12 of 33

- Icom Commandmic VHF at the lower helm
- Icom IC-M58 VHF at the lower helm
- Uniden Solara DSC VHF on the flybridge
- Icom IC-M422 VHF on the flybridge
- Icom IC-M802 SSB at the lower helm (2010)
- Raymarine ST8002 SmartPilot autopilot on the flybridge
- Robertson AP300X autopilot back up with wired remote at the lower helm and a remote on the flybridge
- ACR Nauticast Class B AIS transponder (2010)
- Maximum wind speed gauge at the lower helm
- Heimle barometer and clock
- Laptop holder on the flybridge
- Intercom system