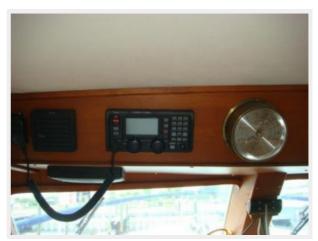

## 48' Defever Lower Helm photo1

48' Defever Lower Helm photo2

48' Defever Lower Helm Helmseat

48' Defever Lower Helm OVHD Electronics photo1

Opa — DEFEVER Page 25 of 33

# 48' Defever Lower Helm OVHD Electronics photo2

48' Defever Lower Helm OVHD Electronics photo3

48' Defever Lower Helm OVHD Electronics photo4

48' Defever Master Stateroom

48' Defever Master Stateroom Forward

#### 48' Defever Electronics

- Raymarine digital Radar (2010)
- Ritchie Powerdamp magnetic compass at the lower helm
- Raymarine E120 Multi-Function Display on the flybridge and at the lower helm
- Raymarine ST60 depth sounder at the lower helm and on the flybridge
- Interphase forward looking sonar on the flybridge

Opa — DEFEVER Page 12 of 33

- Icom Commandmic VHF at the lower helm
- Icom IC-M58 VHF at the lower helm
- Uniden Solara DSC VHF on the flybridge
- Icom IC-M422 VHF on the flybridge
- Icom IC-M802 SSB at the lower helm (2010)
- Raymarine ST8002 SmartPilot autopilot on the flybridge
- Robertson AP300X autopilot back up with wired remote at the lower helm and a remote on the flybridge
- ACR Nauticast Class B AIS transponder (2010)
- Maximum wind speed gauge at the lower helm
- Heimle barometer and clock
- Laptop holder on the flybridge
- Intercom system