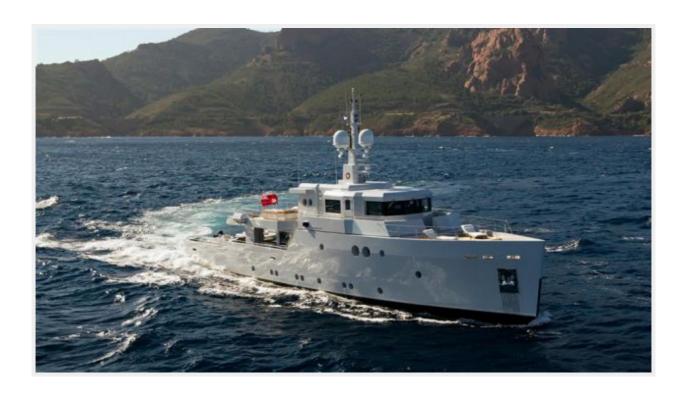

# **BARTENDER** — TANSU YACHTS

Builder: Tansu Yachts

Year Built: 2011

Model: Motor Yacht

**Price:** PRICE ON APPLICATION

**Location**: Italy

**LOA**: 119' 0" (36.27m)

**Beam**: 24' 3" (7.39m)

#### **Overview**

The 119-foot (36.4m) custom expedition motor yacht BARTENDER for sale with Northrop & Johnson was built in 2011 by Tansu, which also was responsible for the yacht's rugged, but chic exterior and a luxuriously modern interior. BARTENDER features open, flowing spaces with exceptional interior volume. Large windows further enhance the openness of the interior and chic décor helps set a relaxing and comfortable atmosphere. Five luxurious staterooms, including one owner's suite, two double staterooms and two twin staterooms, are able to accommodate up to 10 guests in world-class style. A crew of seven is able to provide five-star service on BARTENDER. On deck, BARTENDER's open, flowing spaces continue. Aft, a lazarette is able to store an array of equipment, including diving gear and toys. The tenders are exposed, allowing crew easy launching access. When removed, the deck is open and able to be used for sun lounging. The main deck aft offers a comfortable two comfortable alfresco dining tables, one to port and one to starboard, with built-in seating. The upper deck features built-in sunpad seating, which can be covered, and a built-in bar/DJ booth. Well suited for both exploration and luxury living, BARTENDER is a sleek, custom full-displacement yacht with modern stabilization systems, a steel hull and aluminum superstructure. BARTENDER complies with MCA and RINA standards. Awards & Nominations Showboats Design Awards 2012 Interior Design Award: Displacement Motor Yachts 100'-199' Winner Showboats Design Awards 2012 Exterior Design & Styling Award: Displacement Motor Yachts 100'-199' Finalist