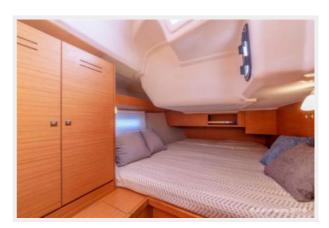

### **Aft Cabin**

- Large Double Berth: 80" x 63" approx.
- Mattress: 4" thick foam mattress with washable cover.
- Fuel tank: Beneath berth, starboard side.
- Water tank: Beneath berth, port side.
- Storage:
  - --Hanging locker with double door with shelf.
  - --Cubby-hole along hull liner with fiddle.
- Soundproofing: Double bulkhead provides acoustic and thermal insulation from the adjoining engine compartment.

Ariel

**Aft Cabin** 

Head

**Shower** 

**Nav Station** 

**Master Cabin Head** 

New Order 430 — DUFOUR Page 12 of 15