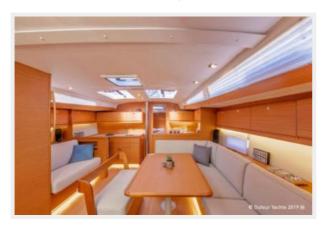

### **Accommodations**

The New Dufour 430 GL is available in (2) different layouts, a (3) Cabins (2) Head and (4) cabins with (2) heads. The forward galley, like her bigger sisters the 460 & 520, is featured in the (3) cabin (2) head layout. The (4) cabin layout features a side galley. The salon in the forward galley layout has an L-shaped settee to starboard with a sliding bench centerline surrounding the salon table. The aft end of the L-settee can be converted into a Nav Station when needed. A love seat style straight settee can be found opposite to port. All layouts feature a choice of fabrics and real wood veneer interiors in your choice of Moabi, Teak or Oak.

**Salon Port** 

**Salon Starboard** 

**Salon Companionway** 

New Order 430 — DUFOUR Page 14 of 15