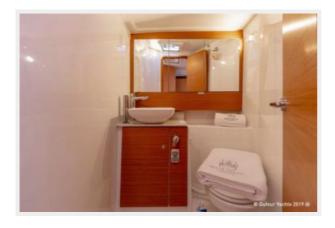

Ariel

**Aft Cabin** 

Head

**Shower** 

**Nav Station** 

**Master Cabin Head** 

New Order 430 — DUFOUR Page 12 of 15

## **Master Head**

- Manual sea toilet and vanity(Optional electric)
- Vanity Sink: Polyester bowl with 'Corian®' synthetic resin top
- Water: Hot and cold water, chrome-plated brass single-lever mixer tap.
- Drain: electric sump pump.
- Mirror: Large mirror
- Grating: 'Corian®' synthetic resin (std) or teak (option)
- Ventilation: Via deck hatch or opening port.