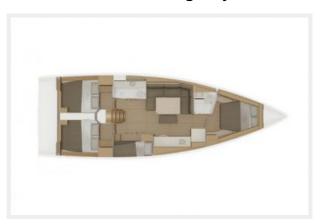

### **Accommodations**

The New Dufour 430 GL is available in (2) different layouts, a (3) Cabins (2) Head and (4) cabins with (2) heads. The forward galley, like her bigger sisters the 460 & 520, is featured in the (3) cabin (2) head layout. The (4) cabin layout features a side galley. The salon in the forward galley layout has an L-shaped settee to starboard with a sliding bench centerline surrounding the salon table. The aft end of the L-settee can be converted into a Nav Station when needed. A love seat style straight settee can be found opposite to port. All layouts feature a choice of fabrics and real wood veneer interiors in your choice of Moabi, Teak or Oak.

# Galley

The forward Galley galley is can be found on our New 430 and on up through our the GL and Exclusive model lines. The functionality and use of space have to be seen to be fully appreciated. Just forward of the salon, you find the full beam galley. The S/S sink with Corian covers has a brushed stainless single lever mixer tap and below sink storage. There is a 3-burner gas stove with oven and grill. The Refrigerator/freezer is drawer style to starboard. There is space for an optional microwave oven. There is a trash bin to port. Cabinets above and below provide plenty of storage.

# 3 Cabin fwd Galley