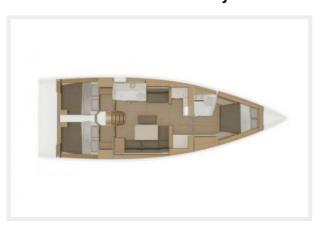

### **Accommodations**

The New Dufour 430 GL is available in (2) different layouts, a (3) Cabins (2) Head and (4) cabins with (2) heads. The forward galley, like her bigger sisters the 460 & 520, is featured in the (3) cabin (2) head layout. The (4) cabin layout features a side galley. The salon in the forward galley layout has an L-shaped settee to starboard with a sliding bench centerline surrounding the salon table. The aft end of the L-settee can be converted into a Nav Station when needed. A love seat style straight settee can be found opposite to port. All layouts feature a choice of fabrics and real wood veneer interiors in your choice of Moabi, Teak or Oak.

# 4 cabin side galley

**Deck Plan** 

New Order 430 — DUFOUR Page 15 of 15