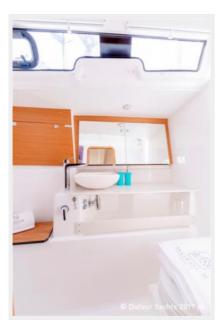

### **Aft Head**

- WC: Manual sea toilet.
- Wash-basin: vanity unit with a basin in Corian®C synthetic resin.
- Water: Hot and cold water, chrome-plated brass single-lever mixer tap and shower head.
- Stall Shower

Ariel

**Aft Cabin** 

Head

**Shower** 

**Nav Station** 

**Master Cabin Head** 

New Order 430 — DUFOUR Page 12 of 15