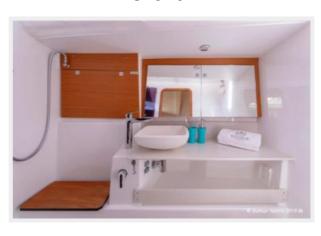

## **Master Head**

- Manual sea toilet and vanity(Optional electric)
- Vanity Sink: Polyester bowl with 'Corian®' synthetic resin top
- Water: Hot and cold water, chrome-plated brass single-lever mixer tap.
- Drain: electric sump pump.
- Mirror: Large mirror
- Grating: 'Corian®' synthetic resin (std) or teak (option)
- Ventilation: Via deck hatch or opening port.

Ariel

**Aft Cabin** 

Head

**Shower** 

**Nav Station** 

**Master Cabin Head** 

New Order 430 — DUFOUR Page 12 of 15