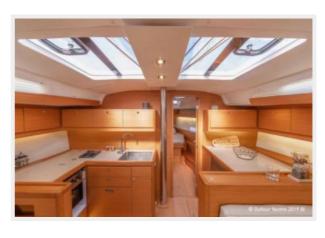

# Galley

The forward Galley galley is can be found on our New 430 and on up through our the GL and Exclusive model lines. The functionality and use of space have to be seen to be fully appreciated. Just forward of the salon, you find the full beam galley. The S/S sink with Corian covers has a brushed stainless single lever mixer tap and below sink storage. There is a 3-burner gas stove with oven and grill. The Refrigerator/freezer is drawer style to starboard. There is space for an optional microwave oven. There is a trash bin to port. Cabinets above and below provide plenty of storage.