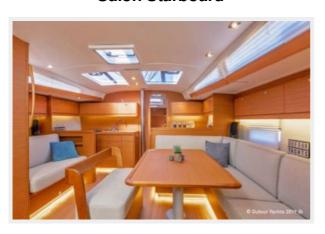

### **Accommodations**

The New Dufour 430 GL is available in (2) different layouts, a (3) Cabins (2) Head and (4) cabins with (2) heads. The forward galley, like her bigger sisters the 460 & 520, is featured in the (3) cabin (2) head layout. The (4) cabin layout features a side galley. The salon in the forward galley layout has an L-shaped settee to starboard with a sliding bench centerline surrounding the salon table. The aft end of the L-settee can be converted into a Nav Station when needed. A love seat style straight settee can be found opposite to port. All layouts feature a choice of fabrics and real wood veneer interiors in your choice of Moabi, Teak or Oak.

**Salon Port** 

**Salon Starboard** 

**Salon Companionway** 

New Order 430 — DUFOUR Page 14 of 15