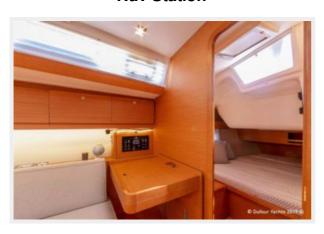

### **Accommodations**

The New Dufour 430 GL is available in (2) different layouts, a (3) Cabins (2) Head and (4) cabins with (2) heads. The forward galley, like her bigger sisters the 460 & 520, is featured in the (3) cabin (2) head layout. The (4) cabin layout features a side galley. The salon in the forward galley layout has an L-shaped settee to starboard with a sliding bench centerline surrounding the salon table. The aft end of the L-settee can be converted into a Nav Station when needed. A love seat style straight settee can be found opposite to port. All layouts feature a choice of fabrics and real wood veneer interiors in your choice of Moabi, Teak or Oak.

Ariel

**Aft Cabin** 

Head

**Shower** 

**Nav Station** 

**Master Cabin Head** 

New Order 430 — DUFOUR Page 12 of 15