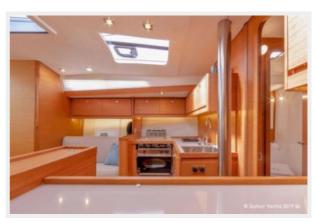

# Galley

The forward Galley galley is can be found on our New 430 and on up through our the GL and Exclusive model lines. The functionality and use of space have to be seen to be fully appreciated. Just forward of the salon, you find the full beam galley. The S/S sink with Corian covers has a brushed stainless single lever mixer tap and below sink storage. There is a 3-burner gas stove with oven and grill. The Refrigerator/freezer is drawer style to starboard. There is space for an optional microwave oven. There is a trash bin to port. Cabinets above and below provide plenty of storage.

## Master

**Master Berth** 

**Aft Head** 

Galley

New Order 430 — DUFOUR Page 13 of 15

**Galley Sink** 

Galley Frig

Salon looking forward