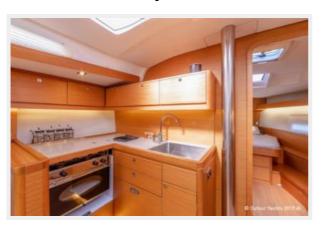

# Galley

The forward Galley galley is can be found on our New 430 and on up through our the GL and Exclusive model lines. The functionality and use of space have to be seen to be fully appreciated. Just forward of the salon, you find the full beam galley. The S/S sink with Corian covers has a brushed stainless single lever mixer tap and below sink storage. There is a 3-burner gas stove with oven and grill. The Refrigerator/freezer is drawer style to starboard. There is space for an optional microwave oven. There is a trash bin to port. Cabinets above and below provide plenty of storage.

## Master

**Master Berth** 

**Aft Head** 

Galley

New Order 430 — DUFOUR Page 13 of 15

**Galley Sink** 

Galley Frig

Salon looking forward