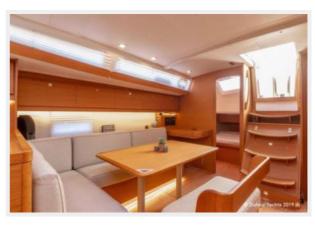

### **Accommodations**

The New Dufour 430 GL is available in (2) different layouts, a (3) Cabins (2) Head and (4) cabins with (2) heads. The forward galley, like her bigger sisters the 460 & 520, is featured in the (3) cabin (2) head layout. The (4) cabin layout features a side galley. The salon in the forward galley layout has an L-shaped settee to starboard with a sliding bench centerline surrounding the salon table. The aft end of the L-settee can be converted into a Nav Station when needed. A love seat style straight settee can be found opposite to port. All layouts feature a choice of fabrics and real wood veneer interiors in your choice of Moabi, Teak or Oak.

**Salon Port** 

**Salon Starboard** 

**Salon Companionway** 

New Order 430 — DUFOUR Page 14 of 15