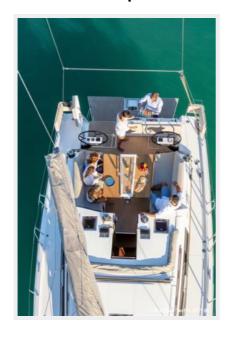

# Cockpit

The New 430 cockpit is the perfect balance between functionality and elegance. The huge aft door reveals a swim platform at anchor and ensures maximum safety sailing when it's closed

- Cockpit bench seats: Slatted teak
- Fold out sun beds
- Lockers: 2 large side lockers, lids fitted with gas struts and fixings for padlocks.
- Helm: Twin Leather-wrapped stainless steel wheels
- Engine control: At starboard helm position
- Compasses: one at each helm
- Propane Gas locker
- Stern door: Swings up, with built-in telescopic stainless bathing ladder
- BIB locker: Life raft stowage in a dedicated locker.
- Shower: In the stern locker
- Telescopic stainless swim ladder
- Cockpit floor: Non-slip polyester cockpit floor.
- Emergency tiller
- Optional Cockpit Grill (Plancha)
- Optional Cockpit sink