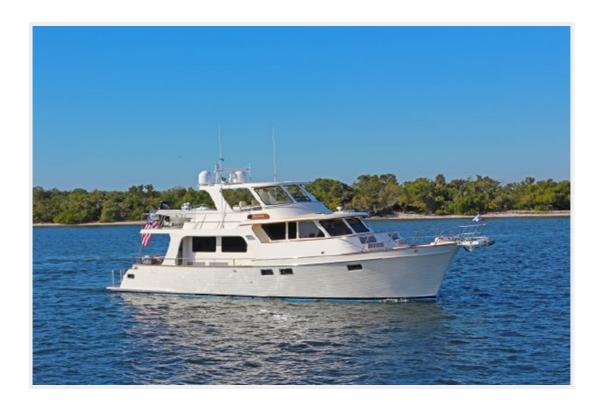

# **OPTETIME**

**Year Built**: 2014 **LOA**: 67' 8" (20.62mm)

Model: Cruising Yacht Cruise Speed: 22 Knots Kts. (25 MPH)

Price: PRICE ON APPLICATION Max Speed: 25 Knots Kts. (29 MPH)

Our experienced yacht broker, Andrey Shestakov, will help you choose and buy a yacht that best suits your needs **Optetime** — n/a from our catalogue. Presently, at **Shestakov Yacht Sales Inc.**, we have a wide variety of yachts available on our sale's list. We also work in close contact with all the big yacht manufacturers from all over the world.

#### **Overview**

"Optetime" was designed with the most popular arrangement in her size range. She offers 3 spacious staterooms with the added benefit of office area in the port guest and spacious crew quarters. Like her smaller and larger sisters in the ever-expanding Marlow Explorer product line, this 58E (Semi-Enclosed) exhibits amazing volume when compared to typical polyester and woven roving construction vessels often built with inferior plywood bulkheads and wood framed bilges. Please understand this is not the Marlow way! Instead, by eliminating wooden supports, bulkheads and framing in favor of resin infused composite construction we have once again been able to bring a yacht to market with 79" of headroom in the main salon and lower accommodations areas, 74" in the engine room and a total height to the top of the hardtop of just 18'6"!"Optetime" was upgraded to have the folding style radar and electronics masts which make her an excellent candidate for the Great Loop. Additionally this low profile makes a far superior sea boat with a drastically lowered center of gravity, while allowing the yacht to slip under many bridges an ordinary yacht in this size range would have to wait for.

### **Dimensions**

**LOA**: 67' 8" (20.62mm) **LWL**: 54' 4" (16.56mm)