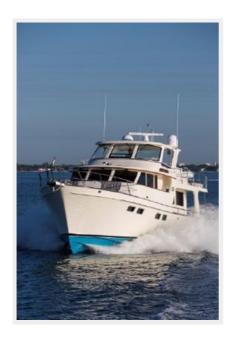

# **OPTETIME**

**Year Built**: 2014 **LOA**: 67' 8" (20.62mm)

Model: Cruising Yacht Cruise Speed: 22 Knots Kts. (25 MPH)

Price: PRICE ON APPLICATION Max Speed: 25 Knots Kts. (29 MPH)

Our experienced yacht broker, Andrey Shestakov, will help you choose and buy a yacht that best suits your needs **Optetime** — n/a from our catalogue. Presently, at **Shestakov Yacht Sales Inc.**, we have a wide variety of yachts available on our sale's list. We also work in close contact with all the big yacht manufacturers from all over the world.

#### **Overview**

"Optetime" was designed with the most popular arrangement in her size range. She offers 3 spacious staterooms with the added benefit of office area in the port guest and spacious crew quarters. Like her smaller and larger sisters in the ever-expanding Marlow Explorer product line, this 58E (Semi-Enclosed) exhibits amazing volume when compared to typical polyester and woven roving construction vessels often built with inferior plywood bulkheads and wood framed bilges. Please understand this is not the Marlow way! Instead, by eliminating wooden supports, bulkheads and framing in favor of resin infused composite construction we have once again been able to bring a yacht to market with 79" of headroom in the main salon and lower accommodations areas, 74" in the engine room and a total height to the top of the hardtop of just 18'6"!"Optetime" was upgraded to have the folding style radar and electronics masts which make her an excellent candidate for the Great Loop. Additionally this low profile makes a far superior sea boat with a drastically lowered center of gravity, while allowing the yacht to slip under many bridges an ordinary yacht in this size range would have to wait for.