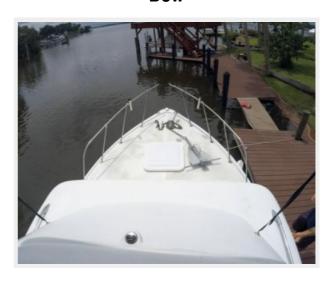

### **Vessel Walkthrough**

Starting from the bow, equipped with navigation lights, safety rail with two rod holders mounted. Bow anchor with 30' stainless chain, 300' of nylon rope attached to a 30 pound anchor. At the Helm, there is a Fusion MS RA20S Radio, Cobra MR-F80 VHF, Furuno FCV628, Lorance Hooh 7 Chart Plotter and a Ritchie compass. The cockpit is equipped with a 4-rod rocket launcher, live well and 7 rod holders (2 port, 2 starboard and 3 stern). Bilge access for pumps, shafts and through hulls. Walking toward the stateroom the main engines CAT 3116's on port and starboard. The starboard mid-ship is equipped with a 50 gallon ice box. Just forward of the ice chest is a skin. Port mid-ship is cushioned seating. Bow cabin is equipped with day head and cushioned lounge.

# **PHOTOS**

**Profile** 

**Profile** 

**Profile** 

Bow

CEVICHE — BERTRAM Page 9 of 14

Bow

**Anchor** 