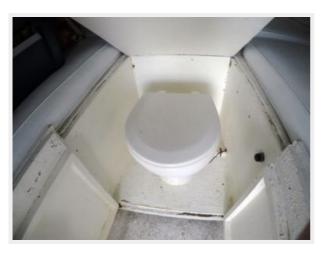

## **Accommodations**

Total Cabins: 1 Sleeps: 2

Total Heads: 1

### **Vessel Walkthrough**

Starting from the bow, equipped with navigation lights, safety rail with two rod holders mounted. Bow anchor with 30' stainless chain, 300' of nylon rope attached to a 30 pound anchor. At the Helm, there is a Fusion MS RA20S Radio, Cobra MR-F80 VHF, Furuno FCV628, Lorance Hooh 7 Chart Plotter and a Ritchie compass. The cockpit is equipped with a 4-rod rocket launcher, live well and 7 rod holders (2 port, 2 starboard and 3 stern). Bilge access for pumps, shafts and through hulls. Walking toward the stateroom the main engines CAT 3116's on port and starboard. The starboard mid-ship is equipped with a 50 gallon ice box. Just forward of the ice chest is a skin. Port mid-ship is cushioned seating. Bow cabin is equipped with day head and cushioned lounge.

Seating

**V** Berth

Head

Sink

Cockpit

**Live Well** 

CEVICHE — BERTRAM Page 12 of 14

**Live Well** 