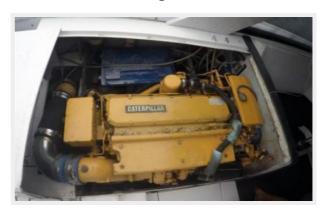

# **Engine Information**

Engines: 2 Manufacturer: Caterpillar

Model: 3116 Engine Type: Inboard

Fuel Type: Diesel

CEVICHE — BERTRAM Page 6 of 14

Speakers

Gunnell

Storage

**Batteries** 

**Fuel Line** 

CEVICHE — BERTRAM Page 13 of 14

**Racor Filter** 

**Engine** 

**Engine** 

**Shaft** 

CEVICHE — BERTRAM Page 14 of 14