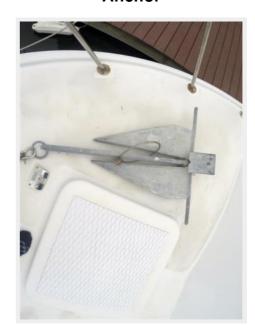

### **Vessel Walkthrough**

Starting from the bow, equipped with navigation lights, safety rail with two rod holders mounted. Bow anchor with 30' stainless chain, 300' of nylon rope attached to a 30 pound anchor. At the Helm, there is a Fusion MS RA20S Radio, Cobra MR-F80 VHF, Furuno FCV628, Lorance Hooh 7 Chart Plotter and a Ritchie compass. The cockpit is equipped with a 4-rod rocket launcher, live well and 7 rod holders (2 port, 2 starboard and 3 stern). Bilge access for pumps, shafts and through hulls. Walking toward the stateroom the main engines CAT 3116's on port and starboard. The starboard mid-ship is equipped with a 50 gallon ice box. Just forward of the ice chest is a skin. Port mid-ship is cushioned seating. Bow cabin is equipped with day head and cushioned lounge.

## **Deck Equipment**

- Anchor Chain & Rode 30' Anchor, 350' Line, 30' Chain
- Stern LED Cockpit Spotlight

CEVICHE — BERTRAM Page 7 of 14

# **PHOTOS**

**Profile** 

**Profile** 

**Profile** 

Bow

CEVICHE — BERTRAM Page 9 of 14

Bow

**Anchor** 