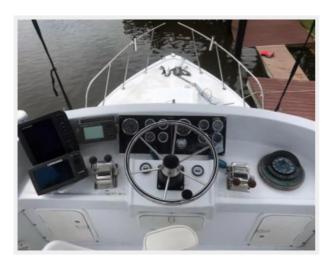

### **Vessel Walkthrough**

Starting from the bow, equipped with navigation lights, safety rail with two rod holders mounted. Bow anchor with 30' stainless chain, 300' of nylon rope attached to a 30 pound anchor. At the Helm, there is a Fusion MS RA20S Radio, Cobra MR-F80 VHF, Furuno FCV628, Lorance Hooh 7 Chart Plotter and a Ritchie compass. The cockpit is equipped with a 4-rod rocket launcher, live well and 7 rod holders (2 port, 2 starboard and 3 stern). Bilge access for pumps, shafts and through hulls. Walking toward the stateroom the main engines CAT 3116's on port and starboard. The starboard mid-ship is equipped with a 50 gallon ice box. Just forward of the ice chest is a skin. Port mid-ship is cushioned seating. Bow cabin is equipped with day head and cushioned lounge.

## **Communications Systems**

Cobra MR-F80 VHF

## **Navigation Systems**

- Furuno FCV628 Depth Sounder
- Hooh 7 Make Lowrance GPS

### **Entertainment Systems**

- (5) JL Audio Speakers
- (1) Fusion Radio (Helm)

Helm

Helm

CEVICHE — BERTRAM Page 10 of 14

Helm

Compass

**Radio and VHF** 

**Electronics** 

CEVICHE — BERTRAM Page 11 of 14