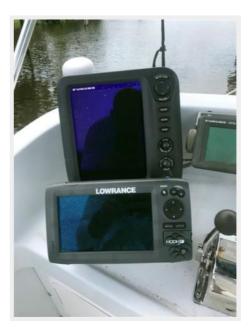

## **Navigation Systems**

- Furuno FCV628 Depth Sounder
- Hooh 7 Make Lowrance GPS

Helm

Helm

CEVICHE — BERTRAM Page 10 of 14

Helm

Compass

**Radio and VHF** 

**Electronics** 

CEVICHE — BERTRAM Page 11 of 14