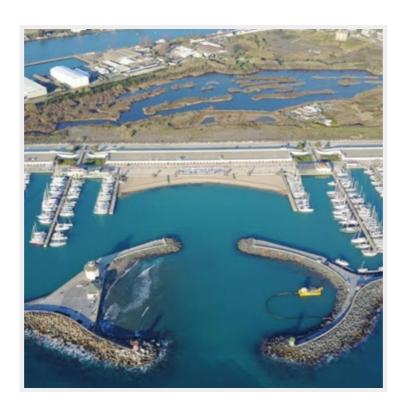

#### **Overview**

The harbour of Porto di Roma is a protected oasis where visitors may stroll in relaxation, bicycle along the beautiful promenade, participate in many sports activities or discover delicious cuisine at any one of the restaurants that the port has to offer. Found south of the Tiber River delta, the port's location is connected strategically to the centre of Rome, which is reachable in just a few minutes by a light-rail train. Porto di Roma is also only 10-minutes away from Rome Fiumicino - Leonardo da Vinci International Airport, making getting there extremely easy. Porto di Roma is an excellent harbour to invest in and boasts many great amenities for both couples or families to enjoy.

# **PHOTOS**