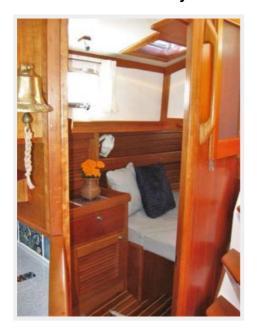

**Aft Cabin Entry** 

**Large Aft Berth** 

**Looking into Forward Saloon** 

**Looking Aft from Forward Cabin** 

Kachin Mana — GOZZARD Page 15 of 19

Behind the Galley is the Aft Cabin entrance with a combination drawer and cabinet at the entrance and a long shelf along the hull for all of your "stuff". This Berth is large and comfortable.

Across on port is a very cozy Dining area for two that also serves as a nav station with storage under. The Electrical Panel is mounted along the hull side with Battery Monitors, VHF and AM/FM/CD Stereo Player, Generator Panel and Ray Marine RC530 Radar/Chartplotter/GPS Display