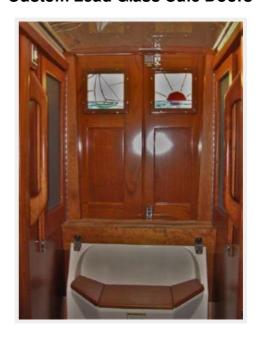

- Seawater Washdown at Bow
- H/C Pressure Cockpit Shower
- Custom Leaded Glass Teak Cafe Doors
- Companionway Storm Panel Track with Drop Down Boards inside Cafe Doors
- Teak Sliding Overhead and Hinged Companionway Screens
- 6 Chocks & Cleats
- 2 Safety Harness Pad Eyes in Cockpit & Jack Line Pad Eyes on Deck
- Beautiful Dolphins on Coaming and Gozzard Step Plates at Lifeline Gates
- Dock and Mooring Lines
- Lifeline MOB System Package and USCG Safety Package
- Bow Sprit of Asian Teak
- Dodger, Bimini & Connecting Panel made with Sunbrella fabric
- Full Cockpit Enclosure
- Winch, Companionway, Helm & Hatch Covers made with Sunbrella fabric
- Factory built Dinghy Davits incorporated into Stern Rails
- Forespar Outboard Motor Crane
- Teak Outboard Motor Bracket

### **Beautiful Inlaid Saloon Table**

**Huge Saloon Seating Area** 

**Looking Aft onto Dining/Nav Table** 

**Custom Lead Glass Cafe Doors** 

**Cozy Dining & amp; Navigation Table** 

**Cockpit Detail** 

Kachin Mana — GOZZARD Page 16 of 19