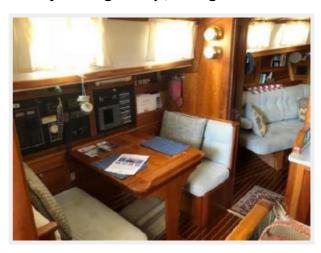

Behind the Galley is the Aft Cabin entrance with a combination drawer and cabinet at the entrance and a long shelf along the hull for all of your "stuff". This Berth is large and comfortable.

Across on port is a very cozy Dining area for two that also serves as a nav station with storage under. The Electrical Panel is mounted along the hull side with Battery Monitors, VHF and AM/FM/CD Stereo Player, Generator Panel and Ray Marine RC530 Radar/Chartplotter/GPS Display

### **Beautiful Inlaid Saloon Table**

**Huge Saloon Seating Area** 

**Looking Aft onto Dining/Nav Table** 

**Custom Lead Glass Cafe Doors** 

**Cozy Dining & amp; Navigation Table** 

**Cockpit Detail** 

Kachin Mana — GOZZARD Page 16 of 19