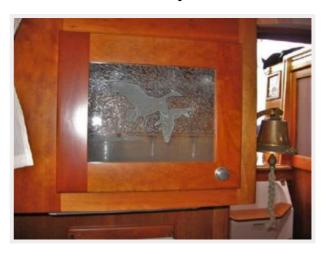

### **Looking Aft over Galley**

**Looking Forward thru Galley** 

Looking into Head & amp; Shower Area

**Galley from Forward Cabin** 

**Etched Glass Galley Cabinet Door** 

**Sink in Head Compartment** 

Kachin Mana — GOZZARD Page 14 of 19

Aft on Starboard is a "U" shaped Galley with cultured marble counters, 2-burner Force 10 stove with broiler, an LG Micro Wave Oven, a nice sized sink with Hot/Cold water and a fresh water hand pump and 2 refrigerated ice boxes that can be individually temperature set. Every bit of space is used for storage including a bank of 4 drawers, cabinets under the sink, and 3 big cabinets with sliding doors above the counter plus a nice sized cabinet with a beautiful etched glass door. There is room to really cook and entertain.