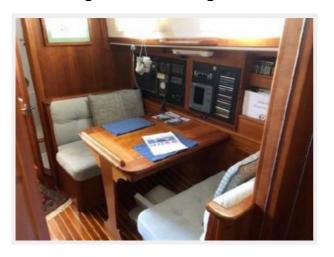

Behind the Galley is the Aft Cabin entrance with a combination drawer and cabinet at the entrance and a long shelf along the hull for all of your "stuff". This Berth is large and comfortable.

Across on port is a very cozy Dining area for two that also serves as a nav station with storage under. The Electrical Panel is mounted along the hull side with Battery Monitors, VHF and AM/FM/CD Stereo Player, Generator Panel and Ray Marine RC530 Radar/Chartplotter/GPS Display

### **Beautiful Inlaid Saloon Table**

**Huge Saloon Seating Area** 

**Looking Aft onto Dining/Nav Table** 

**Custom Lead Glass Cafe Doors** 

**Cozy Dining & amp; Navigation Table** 

**Cockpit Detail** 

Kachin Mana — GOZZARD Page 16 of 19