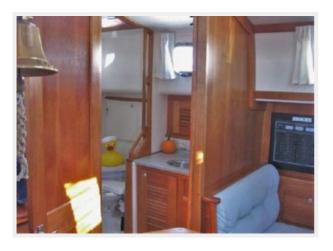

Behind the Galley is the Aft Cabin entrance with a combination drawer and cabinet at the entrance and a long shelf along the hull for all of your "stuff". This Berth is large and comfortable.

Across on port is a very cozy Dining area for two that also serves as a nav station with storage under. The Electrical Panel is mounted along the hull side with Battery Monitors, VHF and AM/FM/CD Stereo Player, Generator Panel and Ray Marine RC530 Radar/Chartplotter/GPS Display

**Aft Cabin Entry** 

**Large Aft Berth** 

**Looking into Forward Saloon** 

**Looking Aft from Forward Cabin** 

Kachin Mana — GOZZARD Page 15 of 19