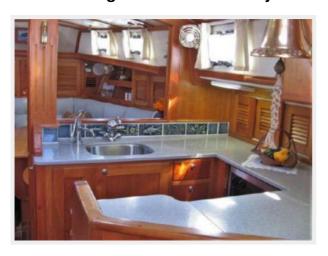

Aft on Starboard is a "U" shaped Galley with cultured marble counters, 2-burner Force 10 stove with broiler, an LG Micro Wave Oven, a nice sized sink with Hot/Cold water and a fresh water hand pump and 2 refrigerated ice boxes that can be individually temperature set. Every bit of space is used for storage including a bank of 4 drawers, cabinets under the sink, and 3 big cabinets with sliding doors above the counter plus a nice sized cabinet with a beautiful etched glass door. There is room to really cook and entertain.

### **Looking Aft over Galley**

**Looking Forward thru Galley** 

Looking into Head & amp; Shower Area

**Galley from Forward Cabin** 

**Etched Glass Galley Cabinet Door** 

**Sink in Head Compartment** 

Kachin Mana — GOZZARD Page 14 of 19