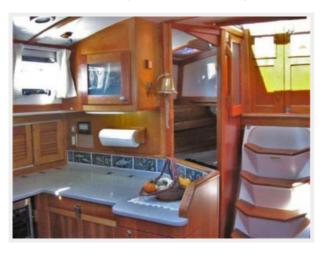

### **Looking Aft over Galley**

**Looking Forward thru Galley** 

Looking into Head & amp; Shower Area

**Galley from Forward Cabin** 

**Etched Glass Galley Cabinet Door** 

**Sink in Head Compartment** 

Kachin Mana — GOZZARD Page 14 of 19

**Aft Cabin Entry** 

**Large Aft Berth** 

**Looking into Forward Saloon** 

**Looking Aft from Forward Cabin** 

Kachin Mana — GOZZARD Page 15 of 19