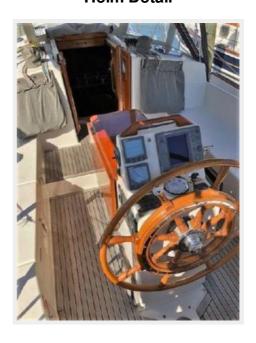

### **Looking at Companionway Under cover**

**Solid Windshield with Bimini Attached** 

SS Arch

**Helm Detail** 

Kachin Mana — GOZZARD Page 17 of 19

**Binnacle/Cockpit Table Cover** 

Practical & amp; Gorgeous