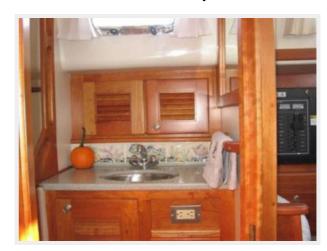

### **Looking Aft over Galley**

**Looking Forward thru Galley** 

Looking into Head & amp; Shower Area

**Galley from Forward Cabin** 

**Etched Glass Galley Cabinet Door** 

**Sink in Head Compartment** 

Kachin Mana — GOZZARD Page 14 of 19

Behind the Dining Table is the Head with a divided Shower/Commode and Sink area with good elbow room and privacy. There is an opening Hatch for ventilation and light.

Kachin Mana — GOZZARD Page 7 of 19