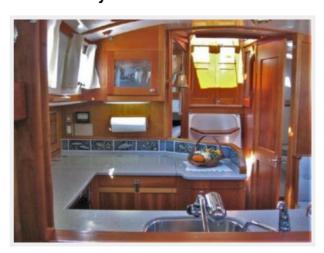

### **Looking Aft over Galley**

**Looking Forward thru Galley** 

Looking into Head & amp; Shower Area

**Galley from Forward Cabin** 

**Etched Glass Galley Cabinet Door** 

**Sink in Head Compartment** 

Kachin Mana — GOZZARD Page 14 of 19

Aft on Starboard is a "U" shaped Galley with cultured marble counters, 2-burner Force 10 stove with broiler, an LG Micro Wave Oven, a nice sized sink with Hot/Cold water and a fresh water hand pump and 2 refrigerated ice boxes that can be individually temperature set. Every bit of space is used for storage including a bank of 4 drawers, cabinets under the sink, and 3 big cabinets with sliding doors above the counter plus a nice sized cabinet with a beautiful etched glass door. There is room to really cook and entertain.