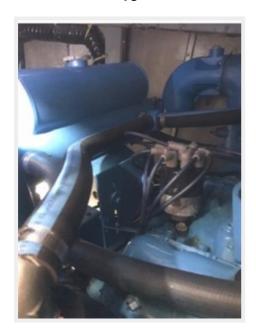

# **Engine Information**

Engines: 1 Manufacturer: Crusader

Model: 454 Engine Type: Inboard

Fuel Type: Gas/Petrol

Cruzan — SILVERTON Page 6 of 11