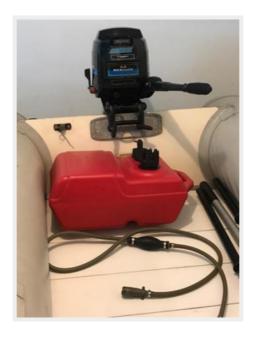

#### **Overview**

If you are looking for a turn key cruiser for the Chesapeake Bay, look no further! The Silverton 40 was clearly designed to appeal to the weekend cruiser market and came equipped with just about everything required for immediate use. Cruzan is a 1988 40' Silverton Convertible that has been very well cared for. Her engines are extremely well maintained and once aboard you will find that so has the rest of the boat. \*Dinghy with outboard is included in the sale of this vessel.

#### MAIN DESCRIPTION

If you are looking for a turn key cruiser for the Chesapeake Bay, look no further! The Silverton 40 was clearly designed to appeal to the weekend cruiser market and came equipped with just about everything required for immediate use. Cruzan is a 1988 40' Silverton Convertible that has been very well cared for. Her engines are extremely well maintained and once aboard you will find that so has the rest of the boat. \*Dinghy with outboard is included in the sale of this vessel.