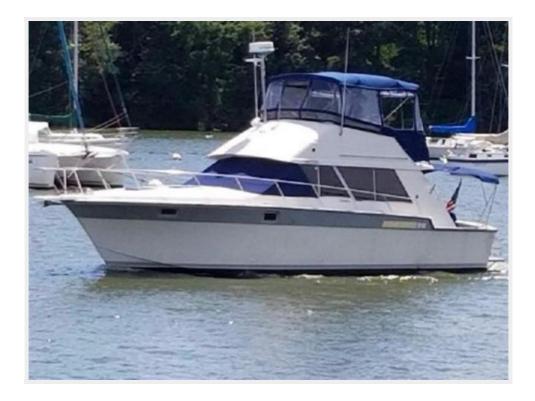

# **CRUZAN** — SILVERTON



Builder: SILVERTON LOA: 40' 0" (12.19m)

**Year Built**: 1988 **Beam**: 14' 0" (4.27m)

Model: Motor Yacht Max Draft: 3' 0" (0.91m)

**Price**: PRICE ON APPLICATION

Location: United States

Our experienced yacht broker, Andrey Shestakov, will help you choose and buy a yacht that best suits your needs Cruzan — SILVERTON from our catalogue. Presently, at Shestakov Yacht Sales Inc., we have a wide variety of yachts available on our sale's list. We also work in close contact with all the big yacht manufacturers from all over the world.

If you would like to buy a yacht Cruzan — SILVERTON or would like help answering any questions concerning purchasing, selling or chartering a yacht, please call +1(954)274-4435

 ${\bf Cruzan} - {\sf SILVERTON}$ 

# **TABLE OF CONTENTS**

| Overview