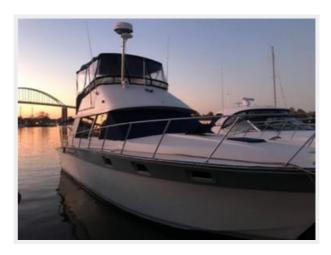

# **CRUZAN** — SILVERTON

Builder: SILVERTON LOA: 40' 0" (12.19m)

**Year Built**: 1988 **Beam**: 14' 0" (4.27m)

Model: Motor Yacht Max Draft: 3' 0" (0.91m)

**Price**: PRICE ON APPLICATION

Location: United States

#### **Overview**

If you are looking for a turn key cruiser for the Chesapeake Bay, look no further! The Silverton 40 was clearly designed to appeal to the weekend cruiser market and came equipped with just about everything required for immediate use. Cruzan is a 1988 40' Silverton Convertible that has been very well cared for. Her engines are extremely well maintained and once aboard you will find that so has the rest of the boat. \*Dinghy with outboard is included in the sale of this vessel.