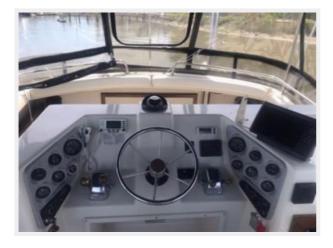

# **Engine Information**

Engines: 1 Manufacturer: Crusader

Model: 454 Engine Type: Inboard

Fuel Type: Gas/Petrol

Cruzan — SILVERTON Page 6 of 11