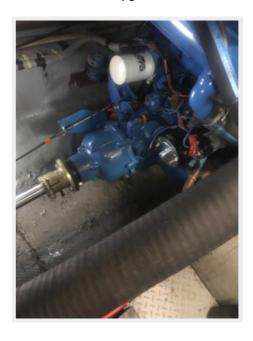

# **Engine Information**

Engines: 1 Manufacturer: Crusader

Model: 454 Engine Type: Inboard

Fuel Type: Gas/Petrol

Cruzan — SILVERTON Page 6 of 11