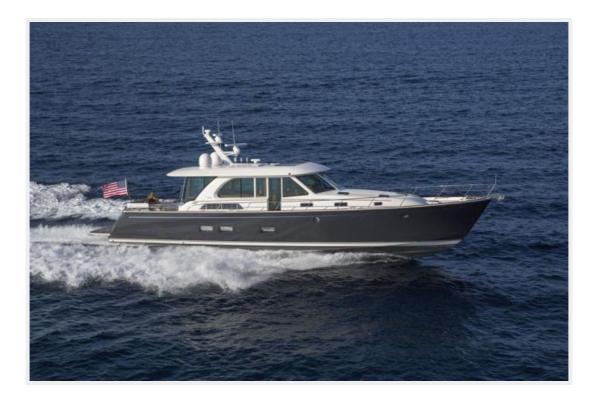

# **MOONSHADOW** — SABRE YACHTS

Builder: <u>SABRE YACHTS</u>

LOA: 66' 0" (20.12m)

Year Built: 2018

Model: Cruising Yacht

Price: PRICE ON APPLICATION

Location: United States

Our experienced yacht broker, Andrey Shestakov, will help you choose and buy a yacht that best suits your needs Moonshadow — SABRE YACHTS from our catalogue. Presently, at Shestakov Yacht Sales Inc., we have a wide variety of yachts available on our sale's list. We also work in close contact with all the big yacht manufacturers from all over the world.

#### Dimensions

LOA: 66' 0" (20.12m)

#### Hull and Deck Information

Hull Material: Fiberglass

#### **Engine Information**

Engines: 1

Manufacturer: Volvo Penta

Sub Category: Downeast

Year Built: 2018