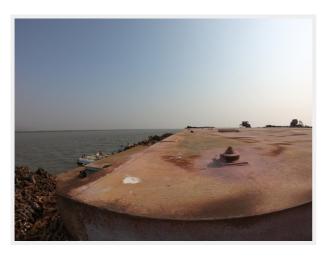

#### **Overview**

Ishkeesh Marine Services has a special opportunity to facilitate the sale of (16) - 100' X 35' steel barges in the San Francisco Bay Area. These Barges are ex-Military (US Navy) lash/hopper style barges and are ideal for transporting goods, construction for floating homes, clubhouses, floating medical and/or hotels buildings, and moorage. Owner wants these barges sold fast and will extend discounts for quantity sales. Full specifications and blueprints are available upon request. We can assist with logistics as far as showing. transport etc.\*\*Custom design/build Services available upon request for qualified buyers, restrictions apply\*\*For Further details and to express formal interest, Please contact Ishkeesh Marine Services.