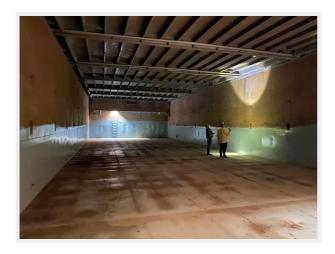

#### **Overview**

Ishkeesh Marine Services has a special opportunity to facilitate the sale of (16) - 100' X 35' steel barges in the San Francisco Bay Area. These Barges are ex-Military (US Navy) lash/hopper style barges and are ideal for transporting goods, construction for floating homes, clubhouses, floating medical and/or hotels buildings, and moorage. Owner wants these barges sold fast and will extend discounts for quantity sales. Full specifications and blueprints are available upon request. We can assist with logistics as far as showing. transport etc.\*\*Custom design/build Services available upon request for qualified buyers, restrictions apply\*\*For Further details and to express formal interest, Please contact Ishkeesh Marine Services.