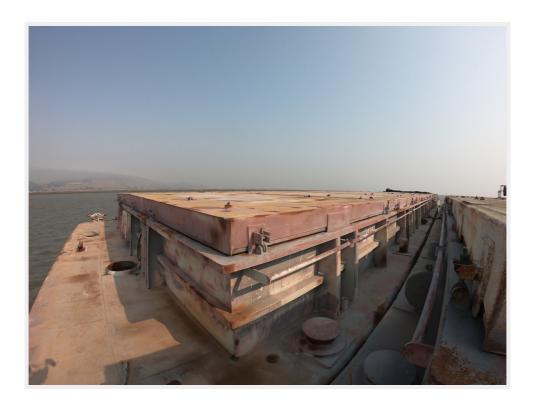

#### **Overview**

Ishkeesh Marine Services has a special opportunity to facilitate the sale of (16) - 100' X 35' steel barges in the San Francisco Bay Area. These Barges are ex-Military (US Navy) lash/hopper style barges and are ideal for transporting goods, construction for floating homes, clubhouses, floating medical and/or hotels buildings, and moorage. Owner wants these barges sold fast and will extend discounts for quantity sales. Full specifications and blueprints are available upon request. We can assist with logistics as far as showing. transport etc.\*\*Custom design/build Services available upon request for qualified buyers, restrictions apply\*\*For Further details and to express formal interest, Please contact Ishkeesh Marine Services.

### **Dimensions**

**LOA**: 100' (30.48mm) **Beam**: 35

**Min Draft**: 4' (1.22mm) **Max Draft**: 9' (2.74mm)