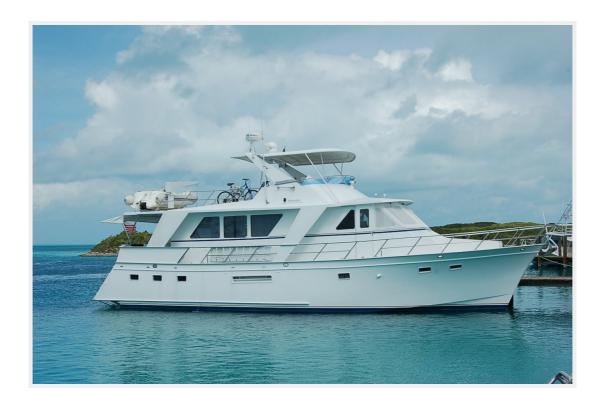

# **MEANDER** — DEFEVER

Builder: DEFEVER LOA: 53' (16.15mm)

Year Built: 1988 Beam: 16.5

Model: cruiser Max Draft: 4' 8" (1.42mm)

Price: PRICE ON APPLICATION Cruise Speed: 9 Knots Kts. (10 MPH)

**Location**: United States **Max Speed**: 12 Knots Kts. (14 MPH)

This 53' DeFever is an incredibly special boat. **Meander** is in pristine condition and has been meticulously maintained with **over \$300K in upgrades** including rear and side custom sliding doors, custom rear shade, crane, and hardtop. The stern was modified to extend the LOA to 56'. Complete log of maintenance as well as original architectural drawings available upon request.