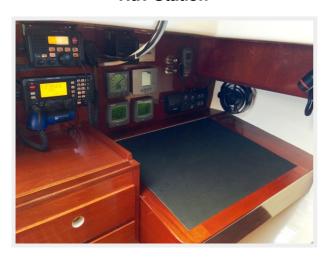

### **Nav Station**

**Nav Instruments** 

Galley

V-Berth, Fwd

**Guest Head** 

**Access to Engine** 

**Foredeck** 

**Looking Aft** 