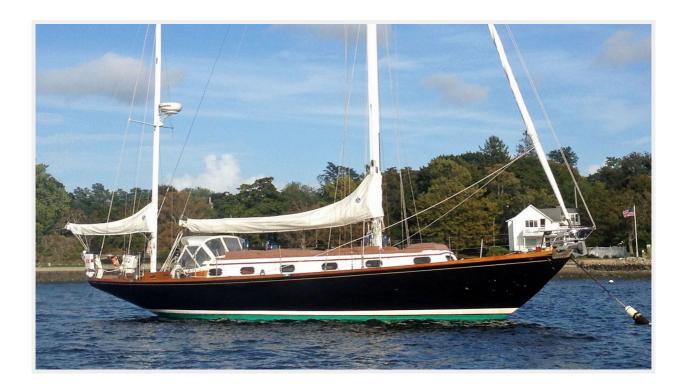

# **MIDNIGHT** — SPARKMAN & STEPHENS

Builder: <u>SPARKMAN & STEPHENS</u> LOA: 45' 1" (13.74mm)

Year Built: 1965 Beam: 11

Model: Cruising Sailboat Max Draft: 6' 6" (1.98mm)

Price: PRICE ON APPLICATION Cruise Speed: 7 Knots Kts. (8 MPH)

#### **Overview**

MIDNIGHT (ex: Melita II) was designed by Sparkman and Stephens and built by one of Europe's finest yards, Weaf Gusto of Holland. MIDNIGHT will appeal to those desiring traditional lines and heavy fiberglass construction. Full keel underbody with private aft stateroom and two heads. Only two owners since her original commission. MIDNIGHT is in excellent shape – she has had numerous refits and is perhaps, in many respects, better than new.

### **Hull and Deck Information**

Hull Material: Fiberglass Deck Material: Nonskid painted

Hull Color: Jet Black Hull Designer: Sparkman & Stephens