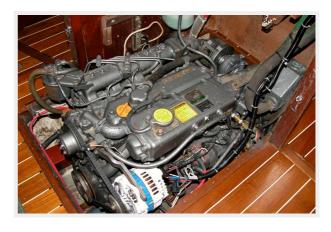

## **Engine Information**

Engines: 1 Manufacturer: Yanmar

Engine Type: Inboard Fuel Type: Diesel

### **Nav Station**

**Nav Instruments** 

Galley

V-Berth, Fwd

**Guest Head** 

**Access to Engine** 

**Foredeck** 

**Looking Aft** 