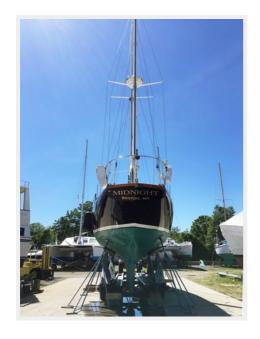

otal Cabins: 3 Total Berths: 4

Sleeps: 5 Total Heads: 2

### **Hull and Deck Information**

Hull Material: Fiberglass Deck Material: Nonskid painted

Hull Color: Jet Black Hull Designer: Sparkman & Stephens

## **Engine Information**

Engines: 1 Manufacturer: Yanmar

Engine Type: Inboard Fuel Type: Diesel

# **PHOTOS**

**Main Salon** 



**Salon to Port** 



Salon to Stbd.



Salon, Aft



**Owner's Aft Stateroom** 



**Owner's Head** 



### **Nav Station**



**Nav Instruments** 



Galley



V-Berth, Fwd



**Guest Head** 



**Access to Engine** 



**Foredeck** 



**Looking Aft** 



**Port Deck Looking Aft** 



Sailing, Looking Aft



## Companionway



Helm



**Aft Cockpit** 



Sailing



**Running Downwind** 



**Profile, Moored** 



**Profile** 



Hull



**Transom** 



Sailmaster Plaque



## Sail Plan



# **CONTACTS**

Andrey Shestakov, leading yacht broker of the sales department of Shestakov Yacht Sales Inc. Shestakov Yacht Sales Inc., the official representative of the Miami/Fort Lauderdale FL headquarters.

### **Contact details**

Email:

Web: shestakovyachtsales.com/en/

andrey@shestakovyachtsales.com

## **Telephones**

USA: +1(954)274-4435

#### Office hours

Monday - Saturday: 9:00 - 21:00 EDT

Sunday: closed

### **Address**



Harbour Towne Marina, 850 NE 3rd St, STE 213, Dania, FL 33004