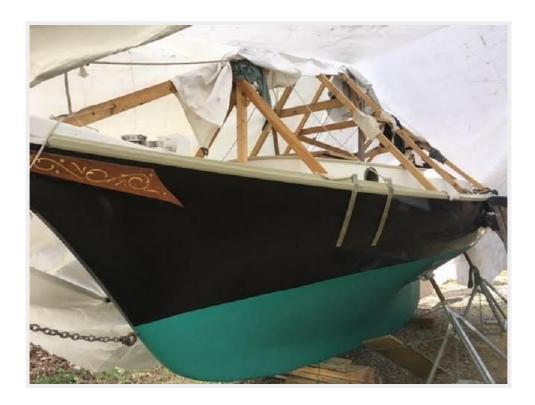

#### **Overview**

Swallow, a 19' fiberglass Friendship Sloop, was built by New England Yachts in Boston, MA in 1975. She has a wooden deck assembly with the cabin top and decks fiberglassed with hull and woodwork newly painted. Her enlarged cockpit is terrific for 4-6 passengers, and she would be a good layout for daysails with her small cabin for gear.

#### **Dimensions**

**LOA**: 18' 6" (5.64mm) **Beam**: 7

Max Draft: 3' 6" (1.07mm)