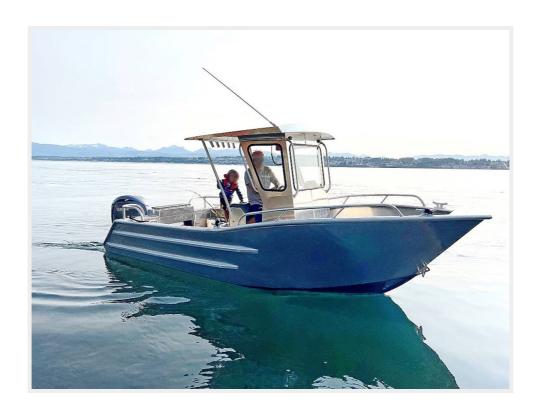

# **BC COAST VESSELS** — CUSTOM

Builder: CUSTOM LOA: 22' (6.71mm)

Year Built: 2023 Beam: 8

Model: Sport Fisherman

**Price**: \$109,000 CAD

Location: Canada

Our experienced yacht broker, Andrey Shestakov, will help you choose and buy a yacht that best suits your needs BC Coast Vessels — CUSTOM from our catalogue. Presently, at Shestakov Yacht Sales Inc., we have a wide variety of yachts available on our sale's list. We also work in close contact with all the big yacht manufacturers from all over the world.

### **Basic Information**

Category: Sport Fisherman Model Year: 2023

Year Built: 2023 Country: Canada

## **Dimensions**

**LOA**: 22' (6.71mm) **Beam**: 8

### **Hull and Deck Information**

Hull Material: Aluminum Deck Material: Aluminum

BC Coast Vessels — CUSTOM Page 4 of 4