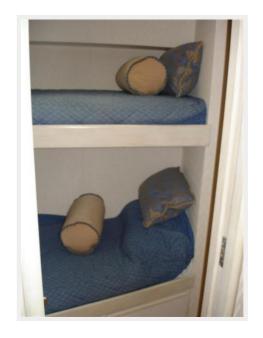

#### **Guest Stateroom**

The Guest Stateroom to port has nice wide over/under bunk beds. In-room access to a shared/day head, aromatic cedar lined closet and plenty of storage help to make this room suitable for anyone.