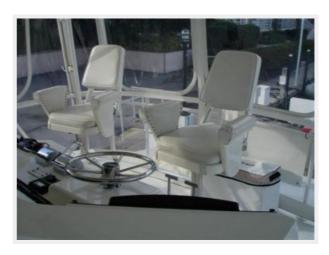

### Fly Bridge

The flybridge is truly massive, boasting 2 padded helm chairs and fwd seating for at least 6, and a collapsible cocktail table. Visibility from the helm is excellent. The electronics are laid out well and have been updated. She has a custom weather resistant chart table to Stbd for the navigator.

### **Bridge Seating**

**Port Engine** 

**Stbd Engine** 

Generator

**OutRiggers** 

JMC 60 — BERTRAM Page 14 of 15

**Tackle Center** 

**Live Well** 