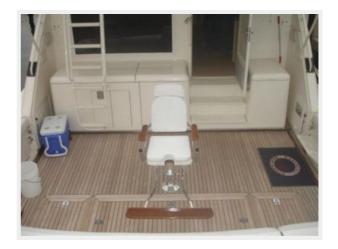

### Cockpit

The cockpit is set up as a cruising vessel, but could be easily converted to a big game fishing machine. She features a deep "never used" bait freezer, bait prep center, and tackle storage. She also has a large circular live well and a transom door w/gate. She has a handsome teak cockpit sole under which houses the Lazarette, spare props and a huge macerated fish box. Brand new cockpit combing and rope lighting finish off the spacious alfresco dining area or fishing nerve center. Finally a half cockpit sunshade offers some shelter from the hot sun. Classic big game fighting chair added 4/1/07 and brand new custom pipe welders outriggers.