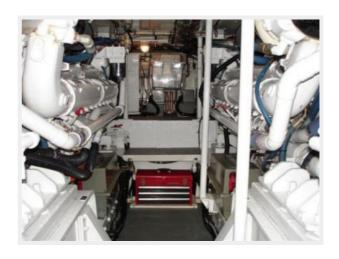

### **Engine Room**

- Twin Detroit Diesel 16V92 1400hp
- 700 hrs SMOH
- Twin 15kw Onan Generators (2030 hrs/2011 hrs)
- Dual Racor fuel filtration
- Speedair Air Compressor
- Cruiseair AC
- Engine room fire suppression system
- Mech engine room gauges
- Oil Changing system

# **Engine Information**

Engines: 2 Manufacturer: Detroit Diesel

Model: 16V92 Engine Type: Inboard

Fuel Type: Diesel

JMC 60 — BERTRAM Page 6 of 15