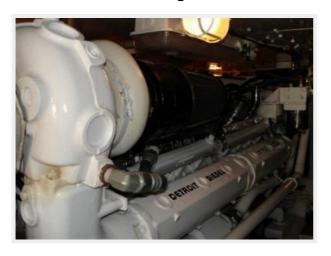

### **Engine Room**

- Twin Detroit Diesel 16V92 1400hp
- 700 hrs SMOH
- Twin 15kw Onan Generators (2030 hrs/2011 hrs)
- Dual Racor fuel filtration
- Speedair Air Compressor
- Cruiseair AC
- Engine room fire suppression system
- Mech engine room gauges
- Oil Changing system

# **Engine Information**

Engines: 2 Manufacturer: Detroit Diesel

Model: 16V92 Engine Type: Inboard

Fuel Type: Diesel

JMC 60 — BERTRAM Page 6 of 15

### **Bridge Seating**

**Port Engine** 

**Stbd Engine** 

Generator

**OutRiggers** 

JMC 60 — BERTRAM Page 14 of 15

**Tackle Center** 

**Live Well** 