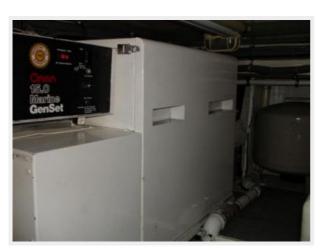

### **Engine Room**

- Twin Detroit Diesel 16V92 1400hp
- 700 hrs SMOH
- Twin 15kw Onan Generators (2030 hrs/2011 hrs)
- Dual Racor fuel filtration
- Speedair Air Compressor
- Cruiseair AC
- Engine room fire suppression system
- Mech engine room gauges
- Oil Changing system

### **Bridge Seating**

**Port Engine** 

**Stbd Engine** 

Generator

**OutRiggers** 

JMC 60 — BERTRAM Page 14 of 15

**Tackle Center** 

**Live Well** 