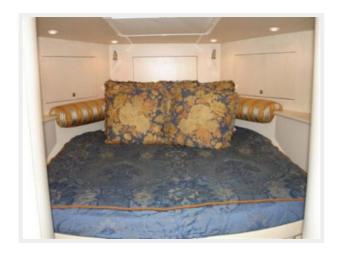

#### **Master Stateroom**

Master Stateroom, is located to port, she boast a tapered King size bed, aromatic cedar lined hanging closet and an Ensuite head.

- SAT TV, DVD, VHS
- Individual climate controls
- Ample storage

#### **VIP Stateroom**

The VIP Stateroom is located forward. She features an Island Queen berth, large aromatic cedar lined closet and a private head. Storage abounds and privacy is yours.