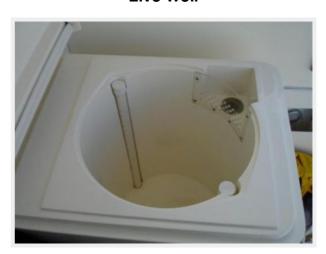

|   | Bait Prep Center | 12 |
|---|------------------|----|
|   | Helm Station     | 12 |
|   | Helm Station     | 12 |
|   | Bridge Seating   | 13 |
|   | Port Engine      | 13 |
|   | Stbd Engine      | 13 |
|   | OutRiggers       | 13 |
|   | Generator        | 13 |
|   | Tackle Center    | 14 |
|   | Live Well        | 14 |
|   | VIP Head         | 14 |
| С | ONTACTS          | 15 |
|   | Contact details  | 15 |
|   | Telephones       | 15 |
|   | Office hours     | 15 |
|   | Address          | 15 |

### Cockpit

The cockpit is set up as a cruising vessel, but could be easily converted to a big game fishing machine. She features a deep "never used" bait freezer, bait prep center, and tackle storage. She also has a large circular live well and a transom door w/gate. She has a handsome teak cockpit sole under which houses the Lazarette, spare props and a huge macerated fish box. Brand new cockpit combing and rope lighting finish off the spacious alfresco dining area or fishing nerve center. Finally a half cockpit sunshade offers some shelter from the hot sun. Classic big game fighting chair added 4/1/07 and brand new custom pipe welders outriggers.