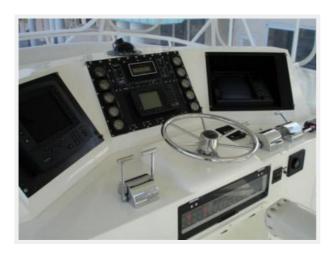

### Fly Bridge

The flybridge is truly massive, boasting 2 padded helm chairs and fwd seating for at least 6, and a collapsible cocktail table. Visibility from the helm is excellent. The electronics are laid out well and have been updated. She has a custom weather resistant chart table to Stbd for the navigator.

#### **Electronics**

- Northstar 961XD
- Northstar 951X
- Furuno Radar
- Raytheon Speed/Depth
- Simrad Autopilot
- ICOM VHF/Standard VHF
- SEA SSB Radio

JMC 60 — BERTRAM Page 8 of 15

- ACR Spotlight
- Bennett Trim Tabs
- Ritchie Compass
- Ensign Digital Tachs/Synch

#### **GUEST HEAD**

**GUEST HEAD** 

**MASTER HEAD** 

JMC 60 — BERTRAM Page 12 of 15

**Bait Freezer** 

**Bait Prep Center** 

**Helm Station** 

**Helm Station** 