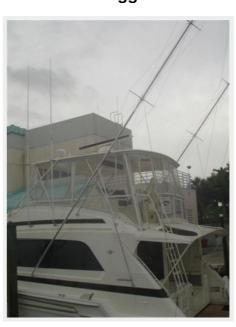

### Cockpit

The cockpit is set up as a cruising vessel, but could be easily converted to a big game fishing machine. She features a deep "never used" bait freezer, bait prep center, and tackle storage. She also has a large circular live well and a transom door w/gate. She has a handsome teak cockpit sole under which houses the Lazarette, spare props and a huge macerated fish box. Brand new cockpit combing and rope lighting finish off the spacious alfresco dining area or fishing nerve center. Finally a half cockpit sunshade offers some shelter from the hot sun. Classic big game fighting chair added 4/1/07 and brand new custom pipe welders outriggers.

### Fly Bridge

The flybridge is truly massive, boasting 2 padded helm chairs and fwd seating for at least 6, and a collapsible cocktail table. Visibility from the helm is excellent. The electronics are laid out well and have been updated. She has a custom weather resistant chart table to Stbd for the navigator.