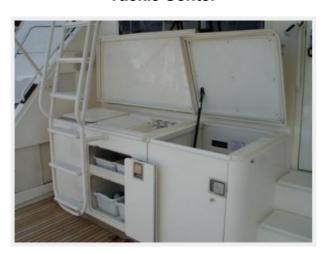

|   | Bait Prep Center | 12 |
|---|------------------|----|
|   | Helm Station     | 12 |
|   | Helm Station     | 12 |
|   | Bridge Seating   | 13 |
|   | Port Engine      | 13 |
|   | Stbd Engine      | 13 |
|   | OutRiggers       | 13 |
|   | Generator        | 13 |
|   | Tackle Center    | 14 |
|   | Live Well        | 14 |
|   | VIP Head         | 14 |
| С | ONTACTS          | 15 |
|   | Contact details  | 15 |
|   | Telephones       | 15 |
|   | Office hours     | 15 |
|   | Address          | 15 |

### Cockpit

The cockpit is set up as a cruising vessel, but could be easily converted to a big game fishing machine. She features a deep "never used" bait freezer, bait prep center, and tackle storage. She also has a large circular live well and a transom door w/gate. She has a handsome teak cockpit sole under which houses the Lazarette, spare props and a huge macerated fish box. Brand new cockpit combing and rope lighting finish off the spacious alfresco dining area or fishing nerve center. Finally a half cockpit sunshade offers some shelter from the hot sun. Classic big game fighting chair added 4/1/07 and brand new custom pipe welders outriggers.