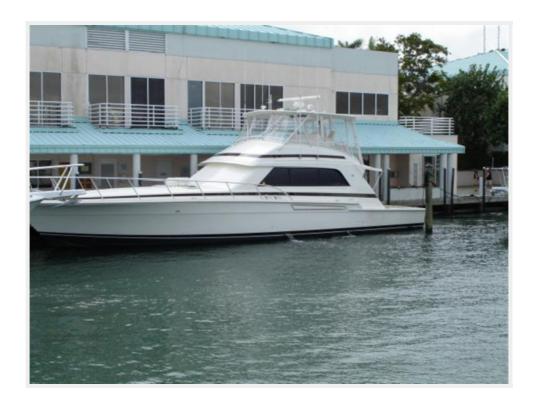

# JMC 60 — BERTRAM

**Builder**: <u>BERTRAM</u> **LOA**: 60' 0" (18.29m)

**Year Built**: 1989 **Beam**: 16' 11" (5.16m)

Model: Sport Fisherman Min Draft: 5' 6" (1.68m)

Price: PRICE ON APPLICATION Cruise Speed: 26 Kts. (30 MPH)

**Location**: United States **Max Speed**: 30 Kts. (35 MPH)

Our experienced yacht broker, Andrey Shestakov, will help you choose and buy a yacht that best suits your needs JMC 60 — BERTRAM from our catalogue. Presently, at Shestakov Yacht Sales Inc., we have a wide variety of yachts available on our sale's list. We also work in close contact with all the big yacht manufacturers from all over the world.

#### **Dimensions**

**LOA**: 60' 0" (18.29m) **LWL**: 60' 0" (18.29m)

**LOD**: 60' 0" (18.29m) **Beam**: 16' 11" (5.16m)

**Min Draft**: 5' 6" (1.68m) **MFG Length**: 60' 0" (18.29m)