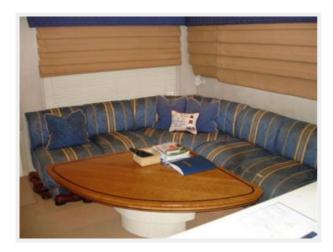

#### Salon

The spacious Salon features an L-Shaped Sofa to port, handsome oversized coffee table, and two comfortable swivel chairs. The wood is a factory "Pickled" Maple throughout. Satellite TV and Bose surround sound help to create a comfortable cruising environment. Neatly concealed in the salon ceiling is overhead storage for fishing rods.