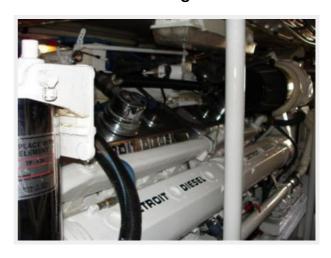

### **Engine Room**

- Twin Detroit Diesel 16V92 1400hp
- 700 hrs SMOH
- Twin 15kw Onan Generators (2030 hrs/2011 hrs)
- Dual Racor fuel filtration
- Speedair Air Compressor
- Cruiseair AC
- Engine room fire suppression system
- Mech engine room gauges
- Oil Changing system

# **Engine Information**

Engines: 2 Manufacturer: Detroit Diesel

Model: 16V92 Engine Type: Inboard

Fuel Type: Diesel

JMC 60 — BERTRAM Page 6 of 15