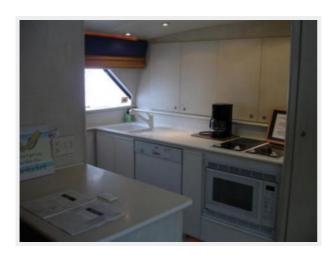

### Galley

The galley provides you with all the amenities you have at home, features include:

- Full size refrigerator/freezer
- Full size Dishwasher
- Trash compactor
- Microwave/convection oven
- 4 burner cook top
- Dual sinks
- Pantry and ample storage
- Wood floor
- Solid surface countertops