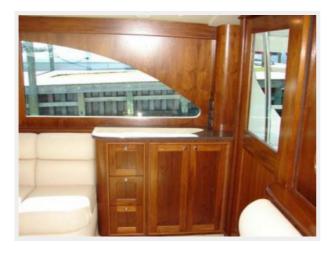

## Galley

- Corian Counter Tops
- Stove Top
- Microwave
- Stainless Steel Refrigerator and Freezer
- Drop-in Freezer Starboard Side

Galley