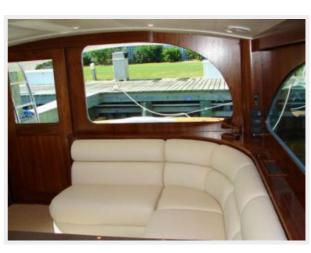

#### Salon

Spacious and open with beautiful teak veener and raised panel cabinets.

- Custom Couches w/ Lifts
- 21inch Flat Screen TV

## **PHOTOS**

Cockpit

Flybridge

Flybridge

Flybridge

Salon

Salon

Salon