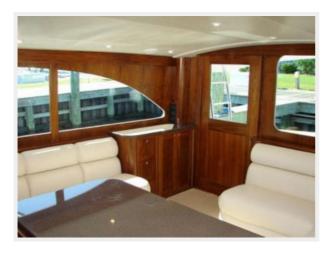

#### **Accommodations**

Open layout with an L-shaped custom settee in salon and plenty of storage in galley. Forward you have spacious companionway bunks to port, master stateroom all the way forward with a center lined queen berth and a single head with shower to starboard.

#### Salon

Spacious and open with beautiful teak veener and raised panel cabinets.

- Custom Couches w/ Lifts
- 21inch Flat Screen TV

## **PHOTOS**

Cockpit

Flybridge

Flybridge

Flybridge

Salon

Salon

Salon