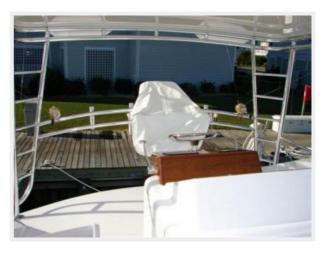

## Cockpit

- Teak Cockpit and Covering Boards
- Mezzanine Seating
- Electric Ram Lifts Engine Room Access
- Under Gunwhale Rope Lighting

- Recessed Lighting Overhead of Mezzanine (Red, White & Blue)
- Corner Hawsers
- (2) Underwater Lights
- Oval Exhaust Pipes
- Stainless Fishbox in Transom
- Insulated Stainless Storage Under Mezzanine
- Electric Sliding Salon Door
- Recessed Cleats
- Dripless Stufing Boxes
- Dripless Rudder Posts

## **PHOTOS**

Cockpit

Flybridge

Flybridge

Flybridge

Salon

Salon

Salon