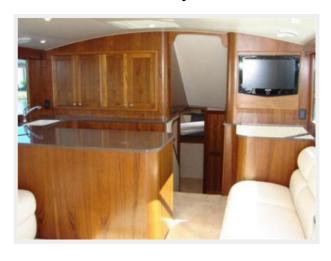

#### Salon

Spacious and open with beautiful teak veener and raised panel cabinets.

- Custom Couches w/ Lifts
- 21inch Flat Screen TV

## Galley

- Corian Counter Tops
- Stove Top
- Microwave
- Stainless Steel Refrigerator and Freezer
- Drop-in Freezer Starboard Side

## **PHOTOS**

Cockpit

Flybridge

Flybridge

Flybridge

Salon

Salon

Salon

Galley