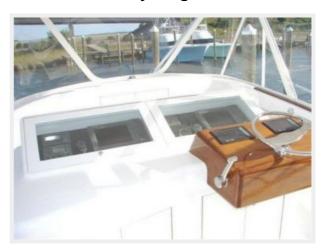

## **Flybridge**

- Custom Hardtop with Recessed Running Lights and Spreader Lights (Under Lights are Optional Red, White and Blue)
- L-Seating in Front of Console
- Bench Seat with Rod Storage Starboard Side
- Release Helm Seat
- 3/4 Enclosure
- (2) ICOM VHFs
- Furuno Digital Depth
- Furuno Digital Speed and Temp
- Clarion Stereo on Bridge
- Auto Pilot
- Glendinning Controls

## **PHOTOS**

Cockpit

Flybridge

Flybridge

Flybridge

Salon

Salon

Salon