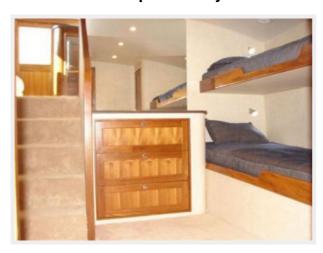

## Companionway

- Over Under Bunks Port Side w/ Dresser and Mirror
- Starboard Head and Shower

## Companionway

Companionway

**Master Stateroom** 

**Master Stateroom** 