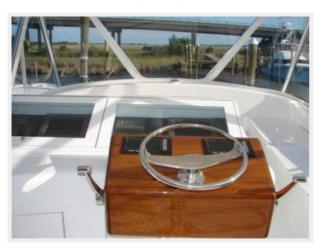

## **Flybridge**

- Custom Hardtop with Recessed Running Lights and Spreader Lights (Under Lights are Optional Red, White and Blue)
- L-Seating in Front of Console
- Bench Seat with Rod Storage Starboard Side
- Release Helm Seat
- 3/4 Enclosure
- (2) ICOM VHFs
- Furuno Digital Depth
- Furuno Digital Speed and Temp
- Clarion Stereo on Bridge
- Auto Pilot
- Glendinning Controls

## **PHOTOS**

Cockpit

Flybridge

Flybridge

Flybridge

Salon

Salon

Salon