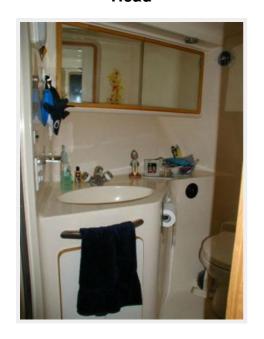

#### **Accommodations**

Master stateroom forward with a full size bed, cedar hanging locker, vanity, and lots of storage. The mid stateroom includes a double berth, cedar hanging locker, storage, cocktail table, privacy pocket door, and a vanity with a sink. The head includes a vacuum flush head, storage, and a stall shower. The salon includes a curved dinette area which can be converted to sleeping accommodations and a Hi-Lo dining/cocktail table.

#### Deck/Hull/Construction

Westerbeke generator w/ 875 Hours 12 Volt DC System 110 Volt AC System Battery Charger Twin 30 Amp Dockside Shore Power Connections Shore Power Cables Vac-u-Flush Head System 2 Reverse Cycle Heat & Air Conditioning Units Hot Water Heater Halon Fire Extinguishing System Cable TV/Phone Hookups New Bimini & Enclosure Danforth Type Anchor Pulpit with windlass Fiberglass Deck w/ Non-Skid Areas Navigation Lights Integrated Swim Platform w/ Eexternal Platform & Ladder Windshield Wipers Radar Arch Cockpit Carpet Dockside Water Hookup Transom Shower Washdown System Horn Holding Tank Hydraulic Steering Trim Tabs Bilge Blower Automatic & Manual Bilge Pumps Pressure & Dockside Water Systems Engine Fresh Water Cooling Systems

Helm

Salon

Galley

**Master Stateroom** 

Head

**Guest Stateroom/Settee** 

Harbor Shark — SEA RAY Page 10 of 11