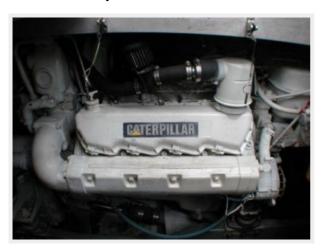

# **Engine Information**

Engines: 2 Manufacturer: Caterpillar

Model: 3208's Fuel Type: Diesel

Harbor Shark — SEA RAY Page 6 of 11

### Twin Caterpillar 3208's 375 HP each