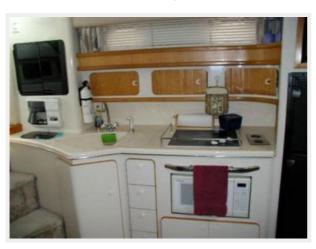

#### Galley

(3) Burner Electric Stove Microwave Oven Full Size Refrigerator w/ Freezer Built-in Coffee Make Fiberglass Molded Sink Water Heater Pressure Water Built-in Blender

Helm

Salon

Galley

**Master Stateroom** 

Head

**Guest Stateroom/Settee** 

Harbor Shark — SEA RAY Page 10 of 11