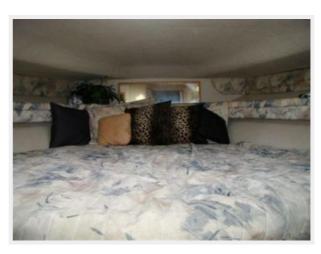

#### **Accommodations**

Master stateroom forward with a full size bed, cedar hanging locker, vanity, and lots of storage. The mid stateroom includes a double berth, cedar hanging locker, storage, cocktail table, privacy pocket door, and a vanity with a sink. The head includes a vacuum flush head, storage, and a stall shower. The salon includes a curved dinette area which can be converted to sleeping accommodations and a Hi-Lo dining/cocktail table.

Helm

Salon

Galley

**Master Stateroom** 

Head

**Guest Stateroom/Settee** 

Harbor Shark — SEA RAY Page 10 of 11